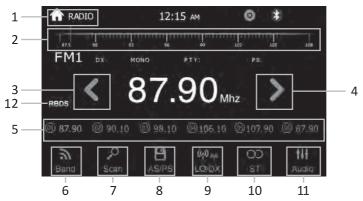

#### RADIO OPERATION

- 1.Show the present mode. Touch to go back home.
- 2.Click to choose the frequency.
- 3. Short press to seek backward. Long press to enter manual mode and backward in step.
- 4. Short press to seek forward. Long press to enter manual mode and forward in step.
- 5. Preset stations area, long press to save current station.
- 6.Band changing:Click to change band between

FM1/FM2/FM3/AM1/AM2.

- 7. Search the stations, play the searched one for 5S and go on to search next one and repeat this.
- 8. Change betwech AS and PS.
- 9.LO/DX: Touch to select Local or Distant broadcasting stations.
- 10.Stereo on/off:Click to turn on/off stereo when receiving a stereo signal.
- 11.EQ: Press to set the audio effect.

**12. RBDS:** Touch to enter RBDS setup menu. you can choose the program type you like to listen: news, sports ,inform, etc.

#### a. TA(Traffic Announcement)

**ON:** When the taffic station is turned on, the radio will automatically search for traffic stations. After a staton is searched, screen displays "TP" Only when traffic information is broadcasted can it be received, after traffic information is completed, the radio will automatically switch to the previous mode.

**OFF:** Repress [TA] button to close TA function. In other modes, traffic announcement will automatically switch to radio mode, after the traffic announcement is completed, it will automatically switch to the previous mode.

#### **b.** AF(Auto Frequency)

Touch the button to turn the AF function on/off. AF function is turned on, When the received station signals become weak, the radio will automatically fine-tune to other frequencies. When receiving an emergency announcing, the screen will display warning message.

#### c.CT (Clock Time)

To provide current time correction information, the RBDS station can automatically correct the system clock of the receiver when the clock RBDS is opened.

#### d. PTY(Programming Type)

Touch the button the screen displays program types, users can search station according to program type.

Note: If RBDS is turned OFF, AF/TA/PTY will not function.