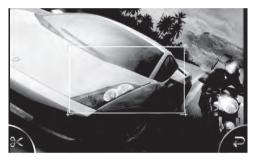

- 4.Zoom in the present picture.
- 5.Zoom out the present picture.
- 6.Turn left 90 degrees.
- 7. Turn right 90 degrees.
- 8.Press to tailor the picture as you want. Touch and drag the corner to decide the picture and press ,you can set the picture as the background of the unit. And this background will remain the same till you reset it.