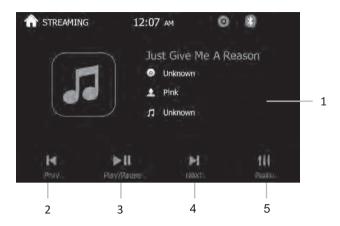

#### **BLUETOOTH MUSIC-A2DP**

- 1. Show playing song name and ID3
- 2.Previous song
- 3.Play/pause.
- 4.Next sony
- 5.Enter EQ setting menu.