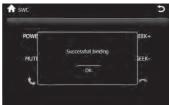

#### **Start learning:**

Set the POWER button as an example.

- 1.Press POWER button in the unit(Picture 1) ,then you will see reminder like picture 2, Press OK.
- 2.Press POWER key in your steering wheel. Then you can see the reminder in the unit like Picture .Setting successfully. Will show like Picture 3.
- 3.Click OK, and finished learning.
- 4. Repeat 1-3 to learning other keys.

#### Picture 3

SWC1: Select different SWC resistance to meet different cars. If you cannot finish all key pairing, you can press to select SWC2 SWC3, until all keys can learn. NOTE: Click SWC1 you will lost all KEY learning before.