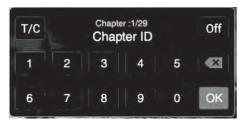

Press the function key and you will see the following to choose chapter:

Click the relevant key to choose the chapter

NOTE: When properly installed, DVD video cannot be displayed unless the parking brake is applied. If you attempt to play a DVD while the vehicle is moving, the screen displays the following warning.