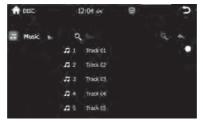

9.Click to see the music play list menu. And user's can choose which

one to play here.

#### **MUSIC PLAYING MENU**

Press MUSIC in the main menu, it refers to the music file from SD

and USB.