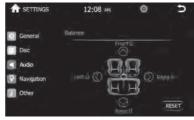

#### **ACCESS SETUP INTERFACE**

- 1. Press to enter into EQ set up menu.
- 2.Reverb selection: OFF/Livingroom/Hall/Concert/Cave /Bathroom/Arenal.
- 3.Loudness: ON/OFF.4.Beep sound: ON/OFF.
- 5. Subwoofer selection: OFF/80HZ/120HZ/160HZ.
- 6.Balance: You can adjust the speaker volume by adjusting the front and back, left and right column.