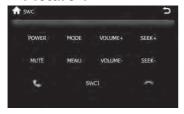

#### Touch SWC enter SWC setting menu:

Press"OK"to start SWC learning.

#### **Start learning:**

Set the POWER button as an example.

- 1.Press POWER button in the unit(Picture 1) ,then you will see reminder like picture 2, Press OK.
- 2.Press POWER key in your steering wheel. Then you can see the reminder in the unit like Picture .Setting successfully. Will show like Picture 3.
- 3.Click OK, and finished learning.
- 4. Repeat 1-3 to learning other keys.

#### Picture 1