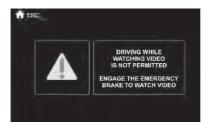

To ensure safety while driving

and to comply with laws,

drivers should not watch video or

operate the video device while driving.

Press the function key and you will see the following to choose chapter:

Click the relevant key to choose the chapter

NOTE: When properly installed, DVD video cannot be displayed unless the parking brake is applied. If you attempt to play a DVD while the vehicle is moving, the screen displays the following warning.