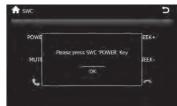

#### **Start learning:**

Set the POWER button as an example.

- 1.Press POWER button in the unit(Picture 1) ,then you will see reminder like picture 2, Press OK.
- 2.Press POWER key in your steering wheel. Then you can see the reminder in the unit like Picture .Setting successfully. Will show like Picture 3.
- 3.Click OK, and finished learning.
- 4. Repeat 1-3 to learning other keys.

#### Picture 2