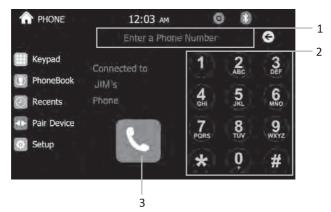

#### **BLUETOOTH DIALING**

- 1.Shows the number you press in, and press (a) to delete wrong number.
- 2.Key area.
- 3. Touch to call out.