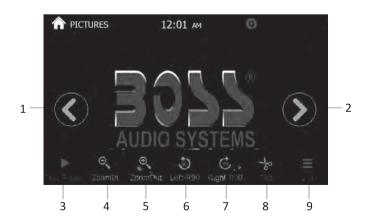

#### **PICTURE**

- 1. Press to turn to the previous picture.
- 2. Press to turn to the next picture.
- 3.PLAY/PAUSE: touch to begin play. Press again the icon to pause.

During picture playing mode, one picture will be played for 5s automatically and goes to the next if you do not press it.

- 4.Zoom in the present picture.
- 5.Zoom out the present picture.
- 6.Turn left 90 degrees.
- 7. Turn right 90 degrees.
- 8.Press to tailor the picture as you want. Touch and drag the corner to decide the picture and press ,you can set the picture as the background of the unit. And this background will remain the same till you reset it.

9.Press to see the picture list:

a.Touch to change between picture mode and picture list mode. b.Scan the picture file of your SD or USB.