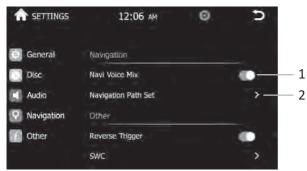

#### **NAVIGATION SETUP - Menu 4**

1.Turn on or turn off the navigation voice mix function. Turn on, once report navigation information and also have audio source play. Turn off, there is only navigation voice.

2. Press to go into navigation path setup menu:

It will show the usable navigation program and choose to set as the running program.