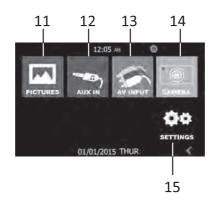

#### 10. Video Interface

#### 12. AUX Interface

#### 14. Camera Interface

#### 11. Picture Interface

#### 13. AV no signal Interface

#### 15. Settings Interface

#### 4.CLK key

Press to show CLK, and press again back the last source. No working when video is playing.