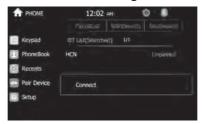

- 2. Function area:
- a.Click and see the dialing keypad, users can dial no. and make phone calls.
- b.Click to see the Bluetooth phonebook menu.
- c.Click to see the Bluetooth call history.
- d.Bluetooth pairing interface as following: