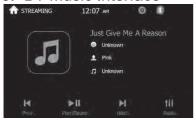

#### **DISC PLAYBACK-AUDIO**

- 1.Total time of the playing song.
- 2.ID3 information of the music playing such as singer's name, music style, music name etc. if available.
- 3. Present playing one/total music numbers.
- 4.Random play.
- 5.Loop playback.(ALL/SINGLE loop play).
- 6.PREV: Press to choose previous music.
- 7.PLAY/PAUSE: Touch to begin playing. And press the icon again to pause playing.
- 8.NEXT ONE: Press to choose next music.

9.Click to see the music play list menu. And user's can choose which

one to play here.

#### 10. Press to going into EQ setting interface:

#### **BLUETOOTH MUSIC-A2DP**

- 1. Show playing song name and ID3
- 2.Previous song
- 3.Play/pause.
- 4.Next sony
- 5.Enter EQ setting menu.