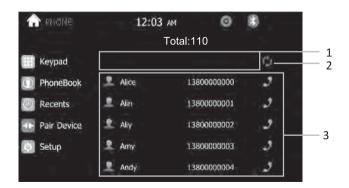

#### **BLUETOOTH PHONE BOOK**

1. Touch to enter name and search the wanted phone number.

- 2.Click to sync phonebook.
- 3.Contact list.