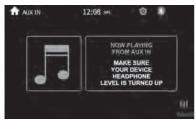

#### **CAMERA/AUX/AV MENU**

**CAMERA:** Rear view function, the rear view video signal can display automatically when you reversing the car, and back to the last sources after reversing the car.

**AUX IN**: External audio input function Connect the audio device to the unit by the 3.5mm jack in front of the panel and touch AUX INPUT icon.