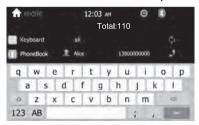

#### **BLUETOOTH DIALING**

- 1.Shows the number you press in, and press (a) to delete wrong number.
- 2.Key area.
- 3. Touch to call out.