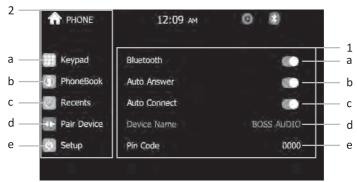

#### 1.Bluetooth setting menu:

a.ON/OFF: Turn on and turn off of Bluetooth when not using.

Turn on:show gray BT 👔 . and the icon turn blue when paired phone.

- b.Anser automatically: Can turn on or turn off the function of listen to calls automatically.
- c.Connect automatically: Can connect the devices automatically which have already been connected before .
- d.Default Bluetooth name for this unit: BOSS AUDIO
- e.PIN code: Default password"0000", and can be change by yourself click"0000"