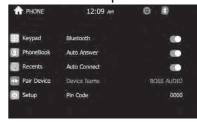

#### **BLUETOOTH OPERATION MENU**

Click phone icon and will enter into Bluetooth function interface:

#### 1.Bluetooth setting menu:

a.ON/OFF: Turn on and turn off of Bluetooth when not using.

Turn on:show gray BT 👔 . and the icon turn blue when paired phone.

- b.Anser automatically: Can turn on or turn off the function of listen to calls automatically.
- c.Connect automatically: Can connect the devices automatically which have already been connected before .
- d.Default Bluetooth name for this unit: BOSS AUDIO
- e.PIN code: Default password"0000", and can be change by yourself click"0000"

- 2. Function area:
- a.Click and see the dialing keypad, users can dial no. and make phone calls.
- b.Click to see the Bluetooth phonebook menu.
- c.Click to see the Bluetooth call history.
- d.Bluetooth pairing interface as following:

e.Bluetooth setting menu.