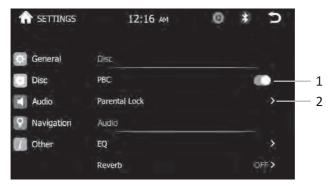

#### **DISC SETUP - Menu 2**

- 1.Touch to turn on or turn off the VCD PBC function.
- 2. Touch to set up the level of the DVD. Default password is 000000.