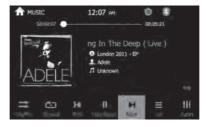

#### **BLUETOOTH MUSIC-A2DP**

- 1. Show playing song name and ID3
- 2.Previous song
- 3.Play/pause.
- 4.Next sony
- 5.Enter EQ setting menu.