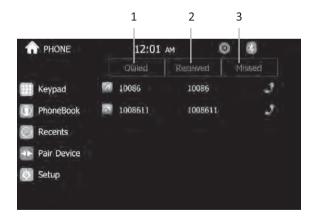

#### **BLUETOOTH PHONE CALL HISTORY**

- 1. Touch to show the dialed phone number.
- 2. Touch to show the received phone number.
- 3. Touch to show missed calls.