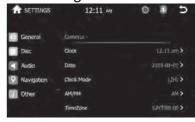

#### **GENERAL SETUP—Menu 1**

- 1.Setup function area: General setup, Disc setup, Audio setup, Navigation setup, Other setup.
- 2. Subsidiary function area: Move up and down to see the general setup items.
  - a. Touch to setup the present time.
  - b. Touch to set present date
  - c.Touch to set clock mode: 24/12 hr
  - d.Touch to set AP/PM at 12 hr mode.
  - e.Choose time zone according to your local place.
  - f .Choose daylight savings ON/OFF according your local place time.
  - g.Touch to choose radio field between: USA/Europe/Latin1/Latin2/ORIT/China/Japan/korea.
  - h.Touch to set wallpaper as you want from the 5 wallpapers storage of the system.