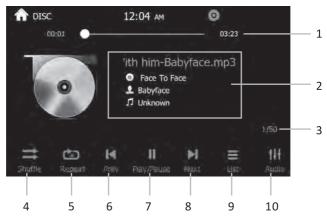

#### **DISC PLAYBACK-AUDIO**

- 1.Total time of the playing song.
- 2.ID3 information of the music playing such as singer's name, music style, music name etc. if available.
- 3. Present playing one/total music numbers.
- 4.Random play.
- 5.Loop playback.(ALL/SINGLE loop play).
- 6.PREV: Press to choose previous music.
- 7.PLAY/PAUSE: Touch to begin playing. And press the icon again to pause playing.
- 8.NEXT ONE: Press to choose next music.

9.Click to see the music play list menu. And user's can choose which

one to play here.

#### 10. Press to going into EQ setting interface: