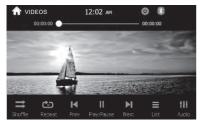

#### **DISC PLAYBACK-VIDEO**

- 1. o lcon gray mean no disc loaded, orange mean disc loaded.
- 2.Function Area: show the process and time of the present video. This bar will disappear in a while, and click this area to show this function bar again. Touch the bar to set the playing time.
- 3. Click to show the information of present video.
- 4. Function bar same as audio playing menu.

Press the function key and you will see the following to choose chapter:

Click the relevant key to choose the chapter

NOTE: When properly installed, DVD video cannot be displayed unless the parking brake is applied. If you attempt to play a DVD while the vehicle is moving, the screen displays the following warning.