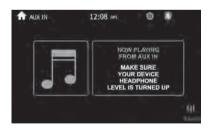

#### 12. AUX Interface

#### **CAMERA/AUX/AV MENU**

**CAMERA:** Rear view function, the rear view video signal can display automatically when you reversing the car, and back to the last sources after reversing the car.

**AUX IN**: External audio input function Connect the audio device to the unit by the 3.5mm jack in front of the panel and touch AUX INPUT icon.