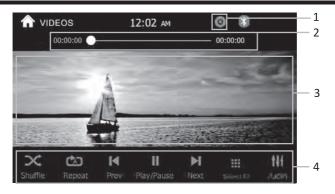

#### **DISC PLAYBACK-VIDEO**

- 1. o lcon gray mean no disc loaded, orange mean disc loaded.
- 2.Function Area: show the process and time of the present video. This bar will disappear in a while, and click this area to show this function bar again. Touch the bar to set the playing time.
- 3. Click to show the information of present video.
- 4. Function bar same as audio playing menu.

Press the function key and you will see the following to choose chapter:

Click the relevant key to choose the chapter

NOTE: When properly installed, DVD video cannot be displayed unless the parking brake is applied. If you attempt to play a DVD while the vehicle is moving, the screen displays the following warning.