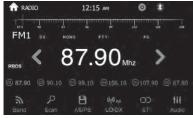

#### RADIO OPERATION

- 1.Show the present mode. Touch to go back home.
- 2.Click to choose the frequency.
- 3. Short press to seek backward. Long press to enter manual mode and backward in step.
- 4. Short press to seek forward. Long press to enter manual mode and forward in step.
- 5. Preset stations area, long press to save current station.
- 6.Band changing:Click to change band between

FM1/FM2/FM3/AM1/AM2.

- 7. Search the stations, play the searched one for 5S and go on to search next one and repeat this.
- 8. Change betwech AS and PS.
- 9.LO/DX: Touch to select Local or Distant broadcasting stations.
- 10.Stereo on/off:Click to turn on/off stereo when receiving a stereo signal.
- 11.EQ: Press to set the audio effect.

**12. RBDS:** Touch to enter RBDS setup menu. you can choose the program type you like to listen: news, sports ,inform, etc.

#### a. TA(Traffic Announcement)

**ON:** When the taffic station is turned on, the radio will automatically search for traffic stations. After a staton is searched, screen displays "TP" Only when traffic information is broadcasted can it be received, after traffic information is completed, the radio will automatically switch to the previous mode.

**OFF:** Repress [TA] button to close TA function. In other modes, traffic announcement will automatically switch to radio mode, after the traffic announcement is completed, it will automatically switch to the previous mode.

#### **b.** AF(Auto Frequency)

Touch the button to turn the AF function on/off. AF function is turned on, When the received station signals become weak, the radio will automatically fine-tune to other frequencies. When receiving an emergency announcing, the screen will display warning message.

#### c.CT (Clock Time)

To provide current time correction information, the RBDS station can automatically correct the system clock of the receiver when the clock RBDS is opened.

#### d. PTY(Programming Type)

Touch the button the screen displays program types, users can search station according to program type.

Note: If RBDS is turned OFF, AF/TA/PTY will not function.