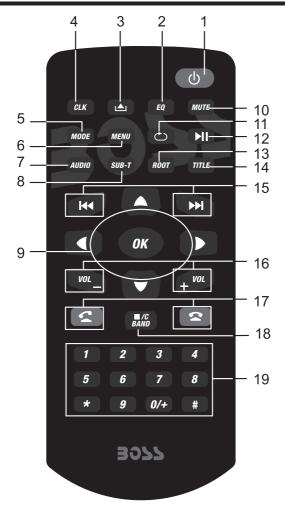

#### REMOTE CONTROL OPERATION

#### 1.TURN ON/OFF

Press to turn on or turn off the unit.

#### 2.EQ mode

Press to set EQ mode.

#### 3.EJECT Key

Press to eject the Disc in the unit. And press again to load the Disc if you do not take out it.

#### 4.CLK key

Press to show CLK, and press again back the last source. No working when video is playing.

#### 5.MODE key

Press to change mode of the unit.

#### 6.MENU key

Press Menu to return to the home menu.

#### 7.Audio KEY

Press to change switch language in DVD mode, and switch left, right or stereo in VCD mode.

# **8.SUBTITLE Changing Key** Switch the subtitle during playing if the Disc have multiple subtitle.

# **9.Direction and OK key** If there is a Disc with root list menu,press direction key to move up/down/left/right, and press OK to confirm.

#### 10.MUTE key

Press to mute the unit and press again to restore the volume.

#### 11.REPEAT key

Under DISC/Music/Video mode, press to set the repeat mode.

#### 12.Play/Pause

Press to switch play pause.

#### 13.ROOT key

DVD playing mode, press to go into root list menu; VCD playing mode, press to turn on/off PBC function.

#### 14.TITLE key

Under DVD playing mode, press to enter into title list menu.

# 15.Under Disc/music/video mode, press to choose previous/next song.

Under music list menu, press to choose PRE/NEXT music. Under RADIO mode, press to search frequency forward/backward.

#### 16.VOLUME UP/DOWN key

Press to adjust volume up and volume down.

# 17.Receiving calls/call out; hang up. 18.STOP/C/BAND

In disc playing mode, press to STOP, press "ok" to start; In radio mode press to change band between FM1/FM2/FM3/AM1/AM2; Press to enter RADIO mode, except DVD mode.

Delete wrong number when in phone mode.

#### 19. Number key

Enter phone number in phone mode.