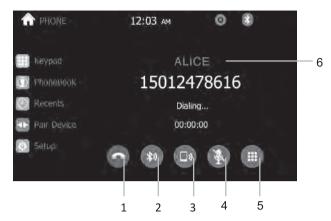

#### **BLUETOOTH CALL**

- 1. Press to hang up the phone call.
- 2. Touch to talk through Bluetooth.
- 3. Touch to talk through cellphone.
- 4. Touch to mute mic
- 5. Touch to get keypad.
- 6.Show contact name.