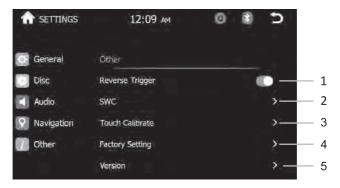

#### **OTHER SETUP -Menu 5**

- 1.Reverse trigger: Turn on if you have a rear view camera. Turn off if you havn't.
- 2. Touch to enter swc menu.
- 3. Touch to enter calibrate menu.
- 4.Load factory setting.
- 5. Touch to see the saftware version of the unit.