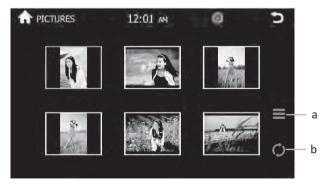

9.Press to see the picture list:

a.Touch to change between picture mode and picture list mode. b.Scan the picture file of your SD or USB.