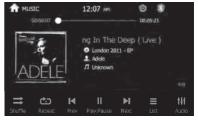

#### **DISC PLAYBACK-AUDIO**

- 1.Total time of the playing song.
- 2.ID3 information of the music playing such as singer's name, music style, music name etc. if available.
- 3. Present playing one/total music numbers.
- 4.Random play.
- 5.Loop playback.(ALL/SINGLE loop play).
- 6.PREV: Press to choose previous music.
- 7.PLAY/PAUSE: Touch to begin playing. And press the icon again to pause playing.
- 8.NEXT ONE: Press to choose next music.

9.Click to see the music play list menu. And user's can choose which

one to play here.

#### 10. Press to going into EQ setting interface:

#### **MUSIC PLAYING MENU**

Press MUSIC in the main menu, it refers to the music file from SD

and USB.