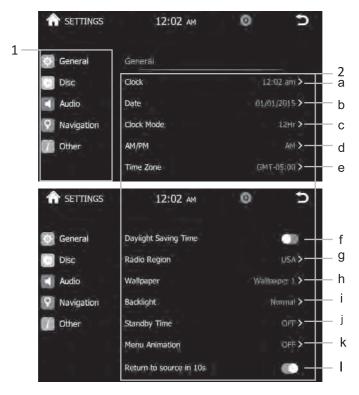

#### **GENERAL SETUP—Menu 1**

- 1.Setup function area: General setup, Disc setup, Audio setup, Navigation setup, Other setup.
- 2. Subsidiary function area: Move up and down to see the general setup items.
  - a. Touch to setup the present time.
  - b. Touch to set present date
  - c.Touch to set clock mode: 24/12 hr
  - d.Touch to set AP/PM at 12 hr mode.
  - e.Choose time zone according to your local place.
  - f .Choose daylight savings ON/OFF according your local place time.
  - g.Touch to choose radio field between: USA/Europe/Latin1/Latin2/ORIT/China/Japan/korea.
  - h.Touch to set wallpaper as you want from the 5 wallpapers storage of the system.

#### **ACCESS SETUP INTERFACE**

- i.Backlight dimmer selection: Night/Dark/Normal/Bright.
- j.Go sleep time selection: OFF/One minute/Five minute/Ten minute.
- k.Switch effect selection: Left-right/Right-left/Top-bottom/bottom-top/big-small/Small-big/Gradient/Random/Off.
- I.Turn it ON, it will go back from main menu to the latest playing mode in 10 seconds if you do not operate.

#### NOTE:

Move up and you will see some other setup subsidiary functions.