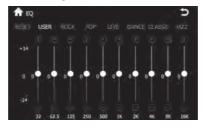

#### **ACCESS SETUP INTERFACE**

- 1. Press to enter into EQ set up menu.
- 2.Reverb selection: OFF/Livingroom/Hall/Concert/Cave /Bathroom/Arenal.
- 3.Loudness: ON/OFF.4.Beep sound: ON/OFF.
- 5. Subwoofer selection: OFF/80HZ/120HZ/160HZ.
- 6.Balance: You can adjust the speaker volume by adjusting the front and back, left and right column.