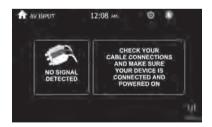

#### 13. AV no signal Interface

**AV INPUT:** External video and audio input function Connect the video and audio device to the unit by the RCA jacks and touch AV INPUT icon.

Table 1: Error message

| Media displayed  | Cause                       | Corrective Action                             |
|------------------|-----------------------------|-----------------------------------------------|
| Loading          | Disc is being read          |                                               |
| No Disc/Bad Disc | Disc is dirty               | Clean the disc                                |
|                  | Disc is upside down         | Insert Disc in right way                      |
| Unknown Disc     | Unsupported Disc type       | Check the disc and change one                 |
| Error            | Illegal mechanism operation | Press EJECT for 5s to reset loading mechanism |