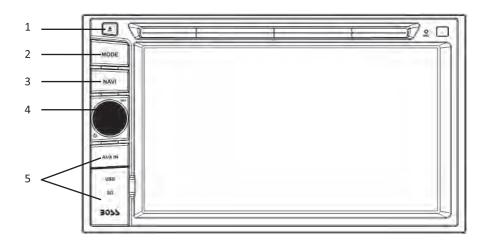

#### 1.Eject key

When there is a Disc in the unit, press EJECT to remove the Disc. And press again to load the Disc if you do not take out it.

#### 2.MODE key

Press to select system mode (RADIO/DISC/PHONE/VIDEOS/MUSIC/PICTURES/AUX IN/AV INPUT/CAMERA/NAVI)

#### 3.NAVI key

Press to enter into GPS function, or back media from GPS.

#### **4.TURN ON/OFF & VOLUNE UP/DOWN**

Long touch to turn ON/OFF the unit. Short touch to activate the MUTE function and silence the audio output. Touch again to restore sound. Rotate to adjust the output volume UP or DOWN.

# 5.Open to see GPS card slot, AUX IN jack, SD slot, USB port and reset key.