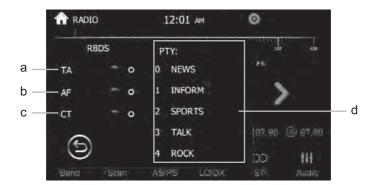

**12. RBDS:** Touch to enter RBDS setup menu. you can choose the program type you like to listen: news, sports ,inform, etc.

#### a. TA(Traffic Announcement)

**ON:** When the taffic station is turned on, the radio will automatically search for traffic stations. After a staton is searched, screen displays "TP" Only when traffic information is broadcasted can it be received, after traffic information is completed, the radio will automatically switch to the previous mode.

**OFF:** Repress [TA] button to close TA function. In other modes, traffic announcement will automatically switch to radio mode, after the traffic announcement is completed, it will automatically switch to the previous mode.

#### **b.** AF(Auto Frequency)

Touch the button to turn the AF function on/off. AF function is turned on, When the received station signals become weak, the radio will automatically fine-tune to other frequencies. When receiving an emergency announcing, the screen will display warning message.

#### c.CT (Clock Time)

To provide current time correction information, the RBDS station can automatically correct the system clock of the receiver when the clock RBDS is opened.

#### d. PTY(Programming Type)

Touch the button the screen displays program types, users can search station according to program type.

Note: If RBDS is turned OFF, AF/TA/PTY will not function.