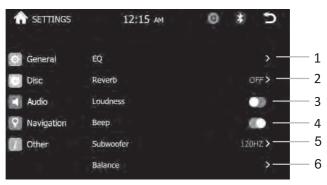

#### **ACCESS SETUP INTERFACE**

- 1. Press to enter into EQ set up menu.
- 2.Reverb selection: OFF/Livingroom/Hall/Concert/Cave /Bathroom/Arenal.
- 3.Loudness: ON/OFF.4.Beep sound: ON/OFF.
- 5. Subwoofer selection: OFF/80HZ/120HZ/160HZ.
- 6.Balance: You can adjust the speaker volume by adjusting the front and back, left and right column.