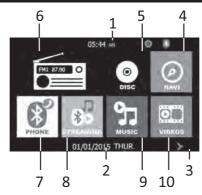

#### **MAIN MENU 1**

- 1. Shows the present time of the unit.
- 2. Shows the present date and week .
- 3. Swipe Right to access Menu 2.
- 4. NAVI: Navigation Interface

#### Radio Interface

#### 8. BT Music Interface

#### 5. Disc Interface

#### 7. Phone setup Interface

#### 9. Music Interface