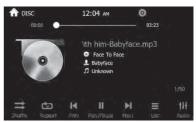

#### **DISC PLAYBACK-VIDEO**

- 1. o lcon gray mean no disc loaded, orange mean disc loaded.
- 2.Function Area: show the process and time of the present video. This bar will disappear in a while, and click this area to show this function bar again. Touch the bar to set the playing time.
- 3. Click to show the information of present video.
- 4. Function bar same as audio playing menu.

Press the function key and you will see the following to choose chapter:

Click the relevant key to choose the chapter

NOTE: When properly installed, DVD video cannot be displayed unless the parking brake is applied. If you attempt to play a DVD while the vehicle is moving, the screen displays the following warning.