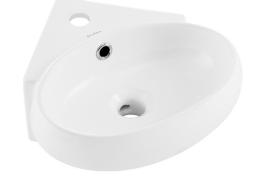

# **Plaisir** Wall-Mount Sink SM-WS328

Swiss Madison

## Installation:

- Corner, wall-mount

Colors & Finishes: