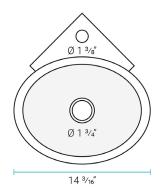

#### Features:

- Sleek, seamless design
- Glazed ceramic
- Chrome-finish overflow
- Standard 1 <sup>3</sup>/<sub>4</sub>" drain hole
- Standard 1 3/8" faucet hole

# Specifications:

- N.W: 16.53 lb.
- L: 14 <sup>3</sup>/16" x W: 14 <sup>15</sup>/16" x H: 5 <sup>5</sup>/16"
- Inner Sink: L: 18 <sup>13</sup>/16" x W: 9 <sup>5</sup>/16" x H: 5 <sup>3</sup>/8"
- Basin Depth: 5 3/8"