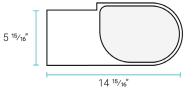

# Specifications:

- N.W: 16.53 lb.
- L: 14 <sup>3</sup>/16" x W: 14 <sup>15</sup>/16" x H: 5 <sup>5</sup>/16"
- Inner Sink: L: 18 <sup>13</sup>/16" x W: 9 <sup>5</sup>/16" x H: 5 <sup>3</sup>/8"
- Basin Depth: 5 3/8"