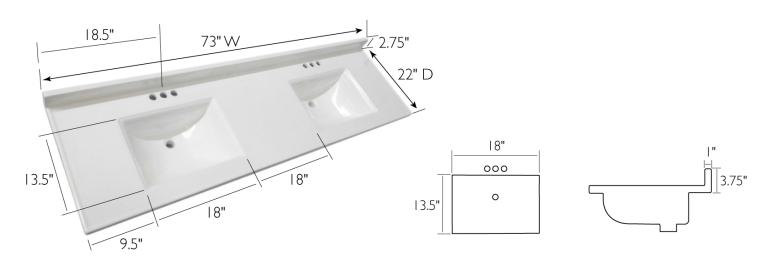

## **SPECIFICATIONS**

**MATERIAL:** Cultured Marble

TOOLS NEEDED FOR INSTALLATION: 100% silicone

**ASSEMBLED DIMENSIONS:**  $10" H \times 73" L \times 22" D$ 

**ASSEMBLED WEIGHT:** 82.2 lbs.

**FAUCET TYPE:** Lav Centerset

NUMBER OF MOUNTING HOLES:

**BOWL MATERIAL:** Cultured Marble

**BACK SPLASH INCLUDED:** Yes

COLOR: Solid White

NUMBER OF BOWLS:

**BOWL DIMENSIONS:**  $8.75" H \times 18" W \times 13.5" D$ 

**BOWL SHAPE:** Rectangle SINK THICKNESS: 0.95" **MOUNTING TYPE:** Integrated

**OVERFLOW HOLE:** Yes

**WARRANTY:** 

5-Year limited warranty Yes

LEGAL FOR SALE IN CALIFORNIA:

TYPE: JOB:

**ORDER CODE:** APPROVALS: