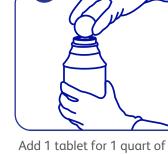

## **Pre-wetting EasyWipes**

Add 1 tablet for 1 quart of water. Allow tablet to dissolve.

Replace cap.

When saving solution for later use, mark shelf life on the label for 3 days in this format.

Add 16 fl. oz. (1/2 of the quart bottle) of solution to empty EasyWipe container.