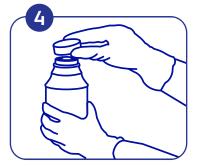

## **Pre-wetting EasyWipes**

Add 1 tablet for 1 quart of water. Allow tablet to dissolve.

Replace cap.

When saving solution for later use, mark shelf life on the label for 3 days in this format.

Add 16 fl. oz. (1/2 of the quart bottle) of solution to empty EasyWipe container.