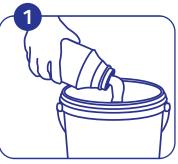

Place a new roll of EasyWipe wipes into the container. Allow wipes to absorb solution for 1 minute.