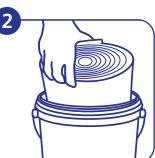

Place a new roll of EasyWipe wipes into the container. Allow wipes to absorb solution for 1 minute.