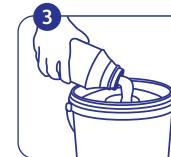

## **Pre-wetting EasyWipes**

Add 1 tablet for 1 quart of water. Allow tablet to dissolve.

Replace cap.

When saving solution for later use, mark shelf life on the label for 3 days in this format.

Add 16 fl. oz. (1/2 of the quart bottle) of solution to empty EasyWipe container.