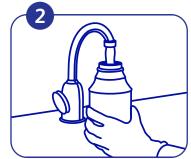

## **Mixing Disinfectant Solution**

Wash hands and don gloves.

Dispense 1 quart of water into the quart bottle for mixing.