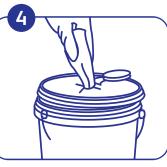

Add remaining solution to EasyWipe container. Mix and pour an additional 48 fl.oz. of solution into EasyWipe container.

Pull wipe from the center of the roll up about 5 to 6 inches and push through the center opening of the snap-on lid. Snap the lid closed on the EasyWipe container and begin using the wipes. Close the center-opening cover after each use to prevent loss of solution. Shelf life is 1 day after wetting.