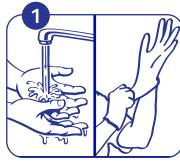

## **Mixing Disinfectant Solution**

Wash hands and don gloves.

Dispense 1 quart of water into the quart bottle for mixing.