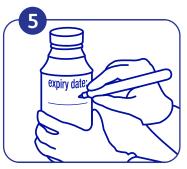

## **Pre-wetting EasyWipes**

Add 1 tablet for 1 quart of water. Allow tablet to dissolve.

Replace cap.

When saving solution for later use, mark shelf life on the label for 3 days in this format.

Add 16 fl. oz. (1/2 of the quart bottle) of solution to empty EasyWipe container.