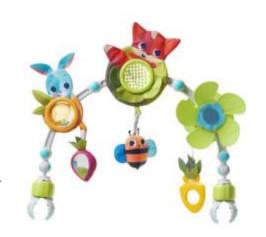

## Meadow Days™ Sunny Stroll Stroller Arch

- ENGAGING ACTIVITIES 8 different activities to promote baby's development.
- TEACH CAUSE AND EFFECT Baby-activated propeller encourages essential cause & effect learning.
- INTERESTING TEXTURES Each toy features fun and engaging textures that captivate baby.
- NATURAL DEVELOPMENT Easy-to-grasp teether promotes healthy, natural development.
- ATTACHES EASILY A universal attachment clip fits both strollers and bassinets.