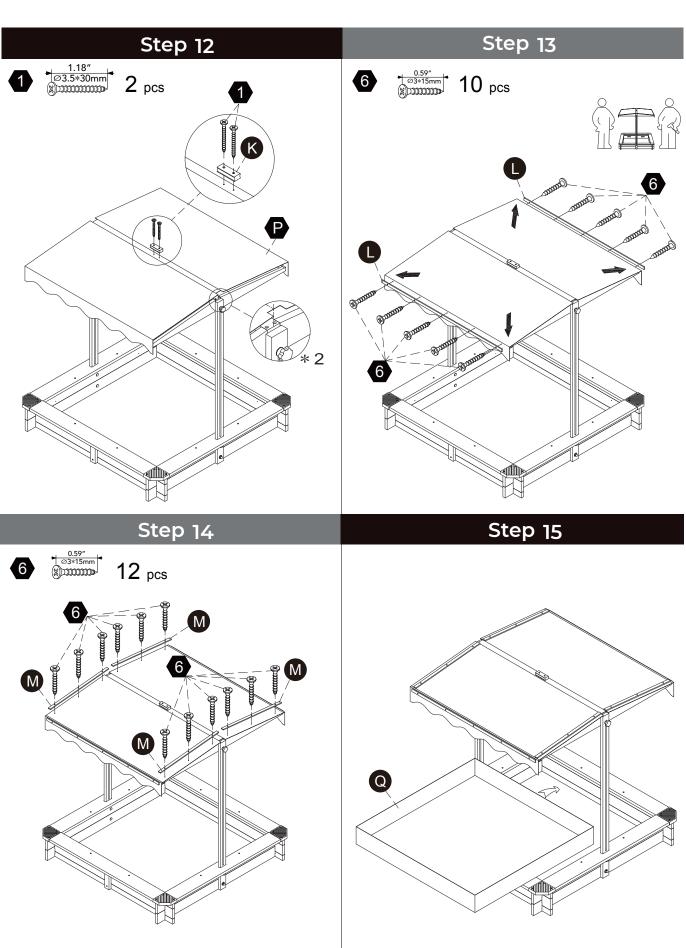

#### **A** WARNING

CHOKING HAZARD - Small Parts Not for children under 3 years The product is to be assembled by an adult. Step 1 Step 2

Step 3 Step 4