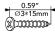

儿童。







\*\* Got questions? Please have your product code (on the first page of this instruction, e.g. TD-12345A) and the order number ready, give us a call or email us through our customer care support! We are always ready to assist you!

# **Exploded Drawing**





#### **Product Parts** B C $2 \, \mathsf{pcs}$ 2 pcs 2 pcs2 pcs4 pcs 4 pcs G **(1)** J K 2 pcs2 pcs2 pcs2 pcs N 0 P Q M 4 pcs 4 pcs8 pcs Hardware 1 2 5 6 4 3 0.87" Ø**22**∗1.5mm 1.38" Ø3.5\*35mm 1.18" Ø3.5\*30mm M8 $6 \, \mathrm{pcs}$ $6 \, \mathrm{pcs}$ **24** pcs 62 pcs 6 pcs 4 pcs



 $2 \, \mathsf{pcs}$ 

Scan for assembly instructions.

#### **A** WARNING

CHOKING HAZARD - Small Parts Not for children under 3 years The product is to be assembled by an adult. Step 1 Step 2





Step 3 Step 4















# Step 16





16 pcs



# Step 17