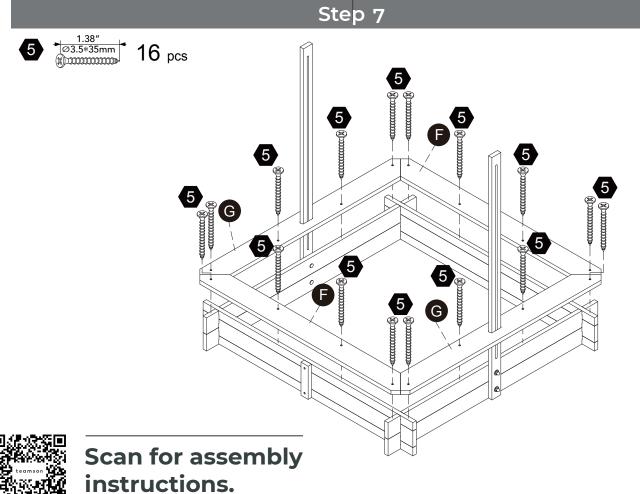

利边缘和尖角,所以完成组装前,请确保其远离儿童。







\*\* Got questions? Please have your product code (on the first page of this instruction, e.g. TD-12345A) and the order number ready, give us a call or email us through our customer care support! We are always ready to assist you!

# **Exploded Drawing**





#### **Product Parts** B C $2 \, \mathsf{pcs}$ 2 pcs 2 pcs2 pcs4 pcs 4 pcs G **(1)** J K 2 pcs2 pcs2 pcs2 pcs N 0 P Q M 4 pcs 4 pcs8 pcs Hardware 1 2 5 6 4 3 0.87" Ø**22**∗1.5mm 1.38" Ø3.5\*35mm 1.18" Ø3.5\*30mm M8 $6 \, \mathrm{pcs}$ $6 \, \mathrm{pcs}$ **24** pcs 62 pcs 6 pcs 4 pcs



 $2 \, \mathsf{pcs}$ 

Scan for assembly instructions.

#### **A** WARNING

CHOKING HAZARD - Small Parts Not for children under 3 years The product is to be assembled by an adult. Step 1 Step 2





Step 3 Step 4















# Step 16





16 pcs



# Step 17