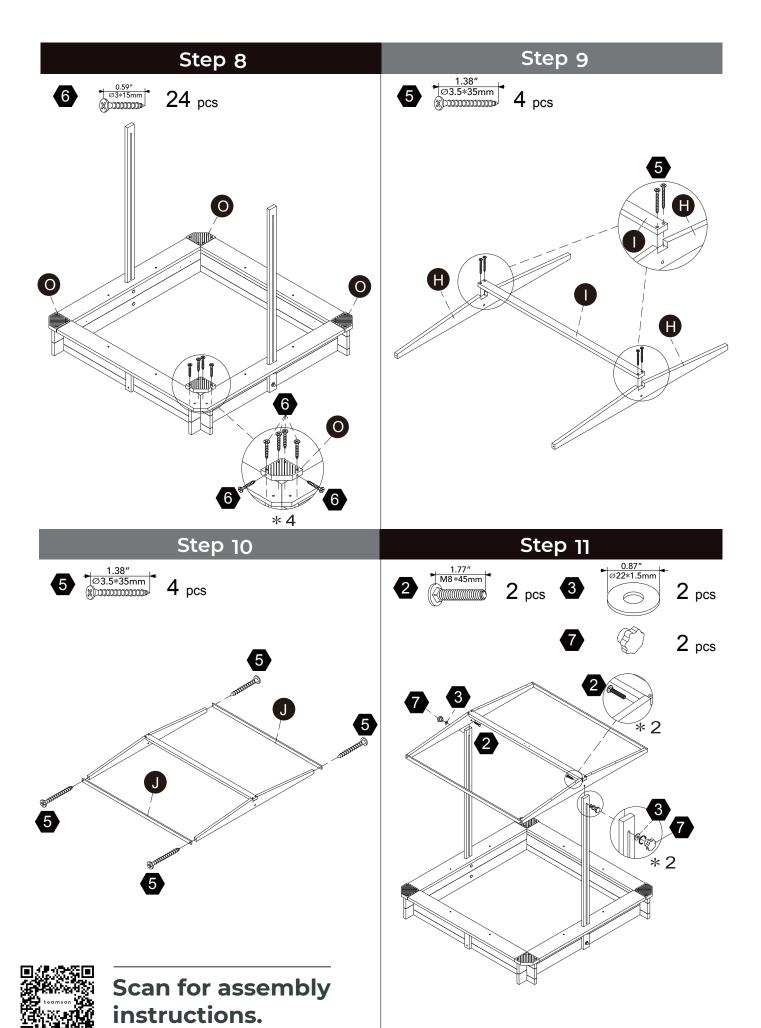

缘和尖角,所以完成组装前,请确保其远离儿童。







\*\* Got questions? Please have your product code (on the first page of this instruction, e.g. TD-12345A) and the order number ready, give us a call or email us through our customer care support! We are always ready to assist you!

# **Exploded Drawing**





#### **Product Parts** B C $2 \, \mathsf{pcs}$ 2 pcs 2 pcs2 pcs4 pcs 4 pcs G **(1)** J K 2 pcs2 pcs2 pcs2 pcs N 0 P Q M 4 pcs 4 pcs8 pcs Hardware 1 2 5 6 4 3 0.87" Ø**22**∗1.5mm 1.38" Ø3.5\*35mm 1.18" Ø3.5\*30mm M8 $6 \, \mathrm{pcs}$ $6 \, \mathrm{pcs}$ **24** pcs 62 pcs 6 pcs 4 pcs



 $2 \, \mathsf{pcs}$ 

Scan for assembly instructions.

#### **A** WARNING

CHOKING HAZARD - Small Parts Not for children under 3 years The product is to be assembled by an adult. Step 1 Step 2





Step 3 Step 4















# Step 16





16 pcs



# Step 17