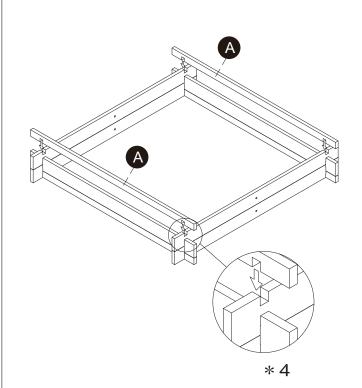

#### **A** WARNING

CHOKING HAZARD - Small Parts Not for children under 3 years The product is to be assembled by an adult. Step 1 Step 2

Step 3 Step 4