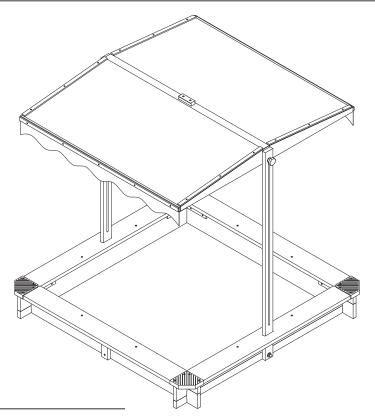

stions? Please have your product code (on the first page of this instruction, e.g. TD-12345A) and the order number ready, give us a call or email us through our customer care support! We are always ready to assist you!

# **Exploded Drawing**





#### **Product Parts** B C $2 \, \mathsf{pcs}$ 2 pcs 2 pcs2 pcs4 pcs 4 pcs G **(1)** J K 2 pcs2 pcs2 pcs2 pcs N 0 P Q M 4 pcs 4 pcs8 pcs Hardware 1 2 5 6 4 3 0.87" Ø**22**∗1.5mm 1.38" Ø3.5\*35mm 1.18" Ø3.5\*30mm M8 $6 \, \mathrm{pcs}$ $6 \, \mathrm{pcs}$ **24** pcs 62 pcs 6 pcs 4 pcs



 $2 \, \mathsf{pcs}$ 

Scan for assembly instructions.

#### **A** WARNING

CHOKING HAZARD - Small Parts Not for children under 3 years The product is to be assembled by an adult. Step 1 Step 2





Step 3 Step 4















# Step 16





16 pcs



# Step 17