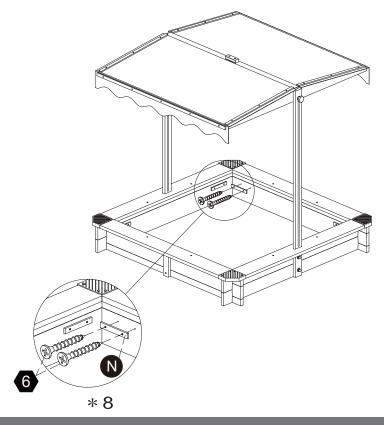

\*\* Got questions? Please have your product code (on the first page of this instruction, e.g. TD-12345A) and the order number ready, give us a call or email us through our customer care support! We are always ready to assist you!

# **Exploded Drawing**





#### **Product Parts** B C $2 \, \mathsf{pcs}$ 2 pcs 2 pcs2 pcs4 pcs 4 pcs G **(1)** J K 2 pcs2 pcs2 pcs2 pcs N 0 P Q M 4 pcs 4 pcs8 pcs Hardware 1 2 5 6 4 3 0.87" Ø**22**∗1.5mm 1.38" Ø3.5\*35mm 1.18" Ø3.5\*30mm M8 $6 \, \mathrm{pcs}$ $6 \, \mathrm{pcs}$ **24** pcs 62 pcs 6 pcs 4 pcs



 $2 \, \mathsf{pcs}$ 

Scan for assembly instructions.

#### **A** WARNING

CHOKING HAZARD - Small Parts Not for children under 3 years The product is to be assembled by an adult. Step 1 Step 2





Step 3 Step 4















# Step 16





16 pcs



# Step 17