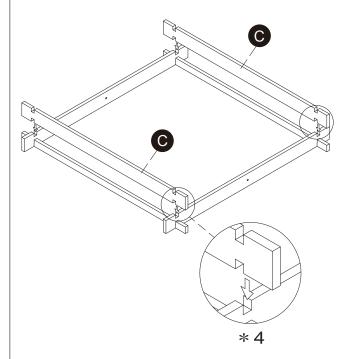

#### **A** WARNING

CHOKING HAZARD - Small Parts Not for children under 3 years The product is to be assembled by an adult. Step 1 Step 2

Step 3 Step 4