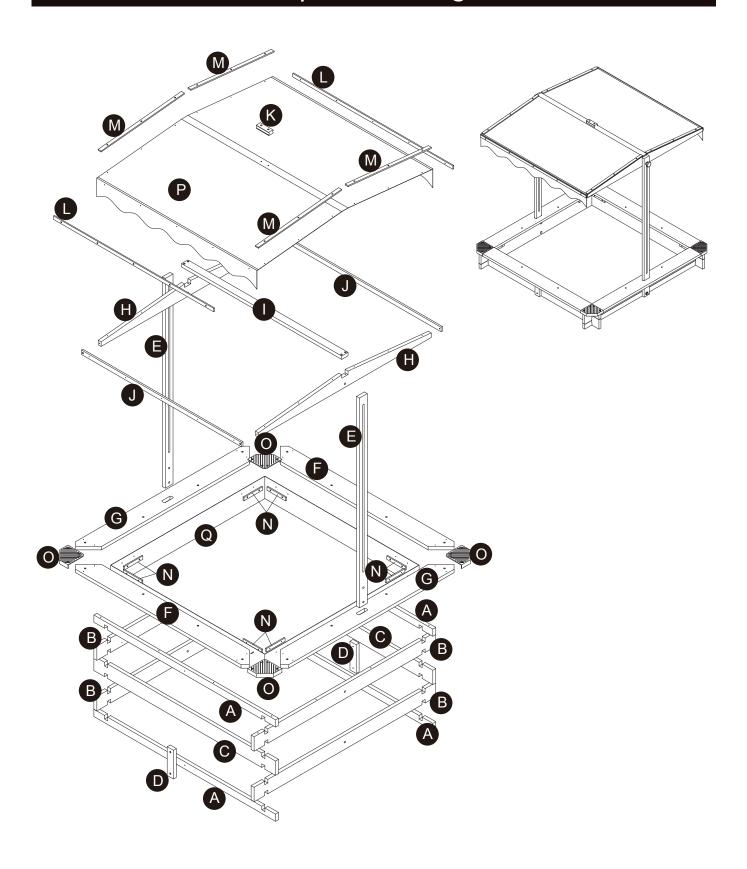

# **Exploded Drawing**

#### **Product Parts** B C $2 \, \mathsf{pcs}$ 2 pcs 2 pcs2 pcs4 pcs 4 pcs G **(1)** J K 2 pcs2 pcs2 pcs2 pcs N 0 P Q M 4 pcs 4 pcs8 pcs Hardware 1 2 5 6 4 3 0.87" Ø**22**∗1.5mm 1.38" Ø3.5\*35mm 1.18" Ø3.5\*30mm M8 $6 \, \mathrm{pcs}$ $6 \, \mathrm{pcs}$ **24** pcs 62 pcs 6 pcs 4 pcs