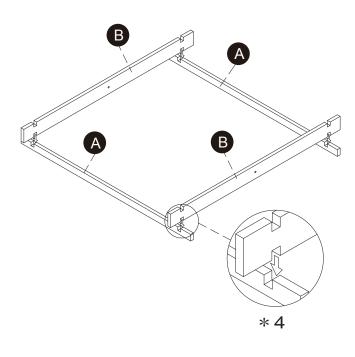

#### **A** WARNING

CHOKING HAZARD - Small Parts Not for children under 3 years The product is to be assembled by an adult. Step 1 Step 2

Step 3 Step 4