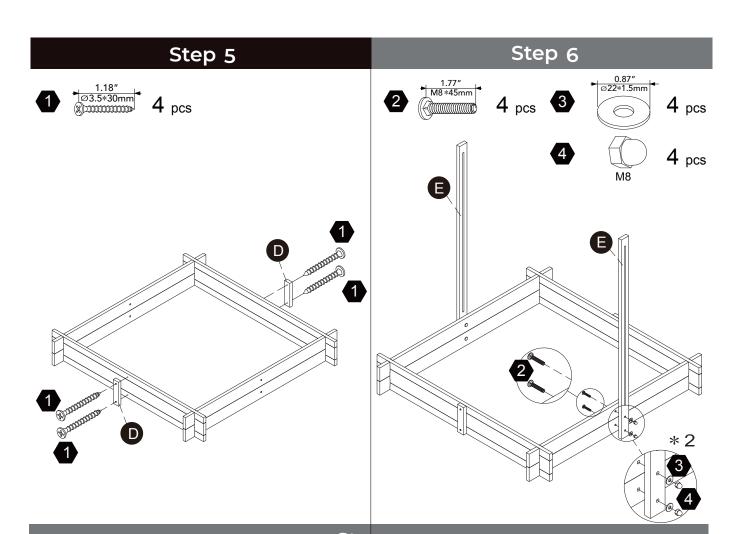

含锋利边缘和尖角,所以完成组装前,请确保其远离儿童。







\*\* Got questions? Please have your product code (on the first page of this instruction, e.g. TD-12345A) and the order number ready, give us a call or email us through our customer care support! We are always ready to assist you!

# **Exploded Drawing**





#### **Product Parts** B C $2 \, \mathsf{pcs}$ 2 pcs 2 pcs2 pcs4 pcs 4 pcs G **(1)** J K 2 pcs2 pcs2 pcs2 pcs N 0 P Q M 4 pcs 4 pcs8 pcs Hardware 1 2 5 6 4 3 0.87" Ø**22**∗1.5mm 1.38" Ø3.5\*35mm 1.18" Ø3.5\*30mm M8 $6 \, \mathrm{pcs}$ $6 \, \mathrm{pcs}$ **24** pcs 62 pcs 6 pcs 4 pcs



 $2 \, \mathsf{pcs}$ 

Scan for assembly instructions.

#### **A** WARNING

CHOKING HAZARD - Small Parts Not for children under 3 years The product is to be assembled by an adult. Step 1 Step 2





Step 3 Step 4















# Step 16





16 pcs



# Step 17