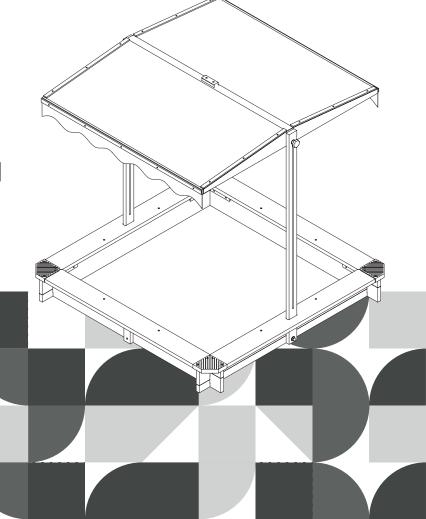

**Extended Warranty Sign Up** 

E-1

# Welcome to a world of imagination, fun and learning.

#### **TK-KF0003**

Outdoor Summer Sand Box - Wood /Blue

### **A** WARNING

CHOKING HAZARD - Small Parts Not for children under 3 years The product is to be assembled by an adult.



## Warranty

All components are warranted by the manufacturer for a period of 30 days after the date of purchase by the original owner against defects in materials & workmanship under normal use. If it is appropriate to replace your product due to specific defects, the manufacturer will replace the purchase with the same product or a comparable product.

For specific instructions on how to obtain warranty service for your product, please contact Customer Service using the contact information provided.

#### **Global Customer Service**

**USA** 



**⋈** support@teamson.com

+1(800)935-3959 Mon - Fri 10:00am ~ 2:00pm EST

EU/UK -



**⋈** support@teamson.co.uk

+44(0)1952-916-050 Mon - Thu 9:00am ~ 5:00pm GMT Friday 9:00am ~ 4:00pm GMT

**ASIA** 

深圳办公室:

⋈ sales\_ec@teamson.com

+86(0755