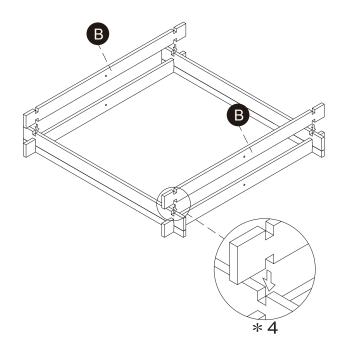

#### **A** WARNING

CHOKING HAZARD - Small Parts Not for children under 3 years The product is to be assembled by an adult. Step 1 Step 2

Step 3 Step 4