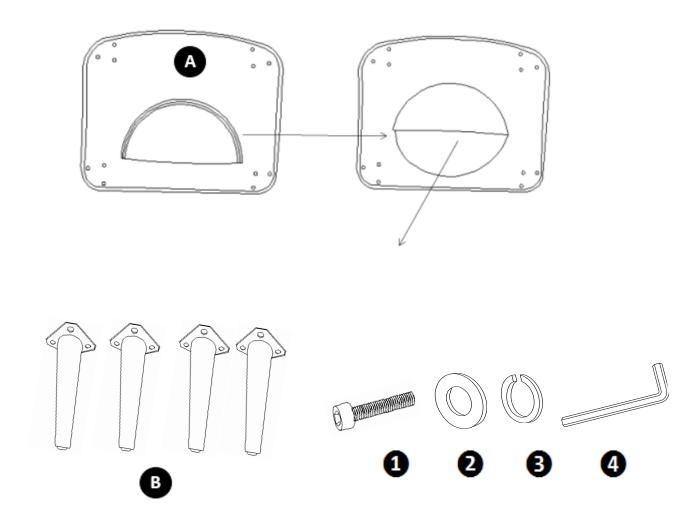

#### STEP 1

Place the Chair (A) on its back on a flat smooth surface. Remove the Legs (B) and Hardware from inside the fabric of the bottom of the Chair (A).

### STEP 2

Attach the Legs (B) to the Chair (A) with Flat Washer (2), Lock Washer (3) and Bolt (1) using Allen Key (4).