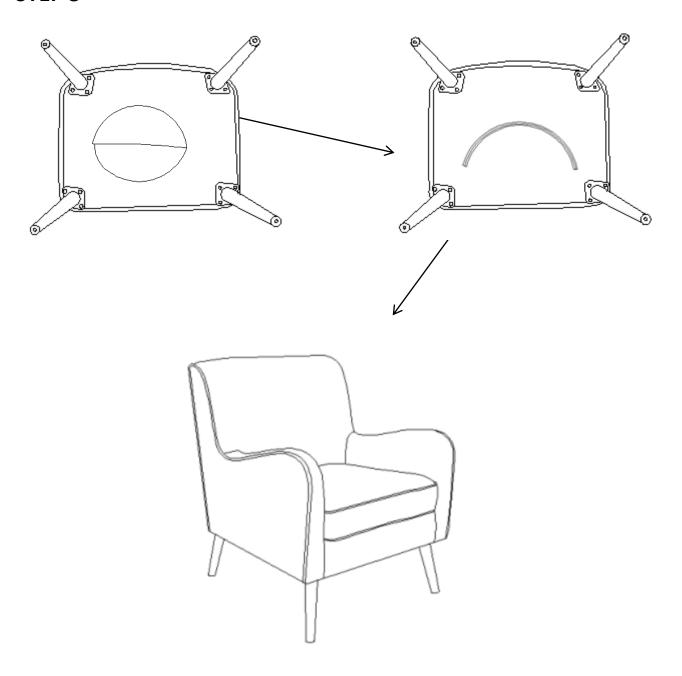

## STEP 3

Use the zipper to close the fabric on the bottom of Chair. Turn Chair right side up.