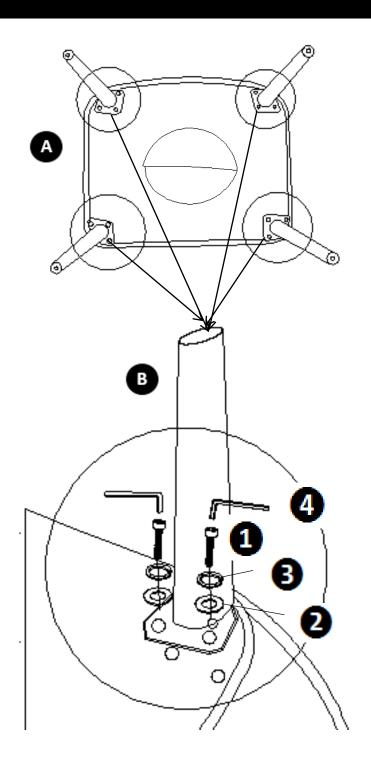

### STEP 2

Attach the Legs (B) to the Chair (A) with Flat Washer (2), Lock Washer (3) and Bolt (1) using Allen Key (4).