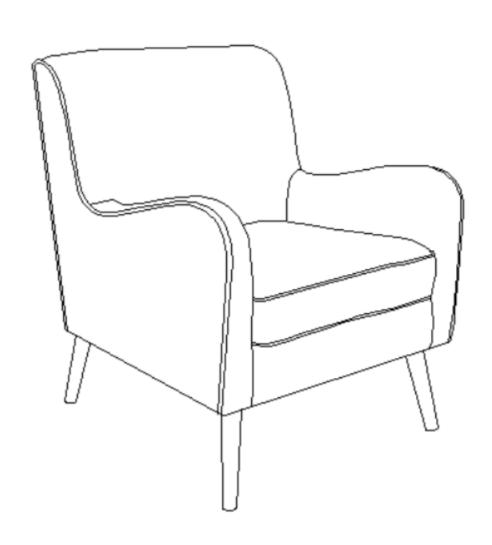

# **DYSART / STANLEY / HARRIS**

## **CLUB CHAIR**

MODEL # AXCCHR-014









### Questions, problems, assembly help, missing parts?

No need to return the product, we will gladly help and ship your replacement parts free of charge
Please call Customer Service at 1-866-518-0120 ext. 262
Monday to Friday between 9 am – 4 pm EST
or go to

www.simpli-home.com/parts request

| In order to assist you in a timely manner, please have the following information ready: |                       |
|-----------------------------------------------------------------------------------------|-----------------------|
| Model #                                                                                 | Part Number or Letter |
| Purchased at                                                                            | Date of Purchase      |

If you wish to return the produ