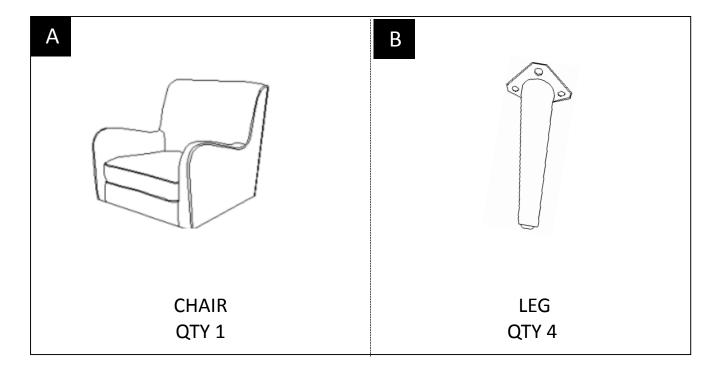

#### **PARTS DESCRIPTION**

**NEED HELP?** For help with assembly or if you are missing a part, Please call customer service at 1-866-518-0120 ext. 262 (9 am to 4 pm EST)