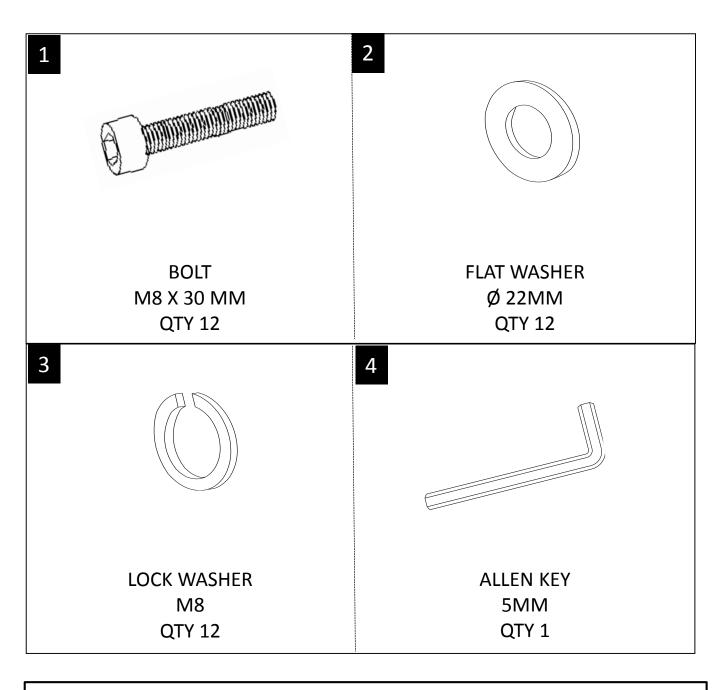

#### HARDWARE DESCRIPTION

**NEED HELP?** For help with assembly or if you are missing a part, Please call customer service at 1-866-518-0120 ext. 262 (9 am to 4 pm EST)