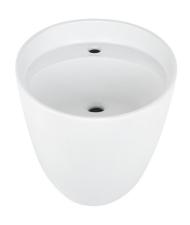

# Calice

# Wall-Mount Sink

**SM-WS300** 

#### Features:

- Sleek, seamless design
- Durable ceramic material
- Standard 1 3/4" drain hole
- Standard 1 3/8" faucet hole
- Non-porous, scratch-resistant