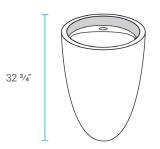

### Specifications:

- N.W: 59.47 lb.

- L: 17 <sup>3</sup>/<sub>4</sub>" x W: 17 <sup>3</sup>/<sub>4</sub>" x H: 32 <sup>3</sup>/<sub>4</sub>"

- Inner Sink: L: 16 3/4" x W: 16 3/4" x D: 5"