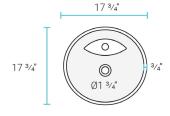

### Specifications:

- N.W: 59.47 lb.

- L: 17 <sup>3</sup>/<sub>4</sub>" x W: 17 <sup>3</sup>/<sub>4</sub>" x H: 32 <sup>3</sup>/<sub>4</sub>"

- Inner Sink: L: 16 3/4" x W: 16 3/4" x D: 5"