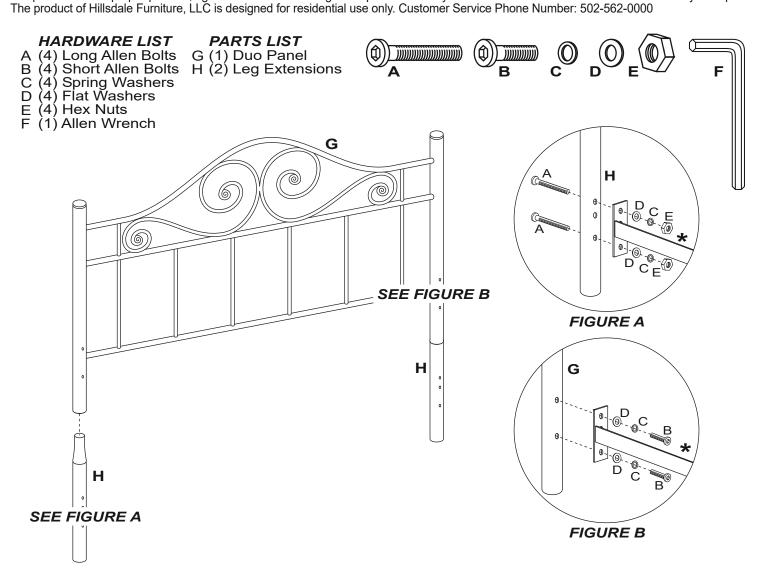

STEP 1 ~ Headboard Assembly Only

Begin assembly by attaching each Leg Extension (H) to the bottom of each post on the Duo Panel (G) by firmly sliding into place.

## STEP 2 ~ Headboard Bed Frame Assembly Only

Next, attach the bed frame (\*Not Included) to each Leg Extension (H) using 2 Long Allen Bolts (A) from the backside, 2 Flat Washers (D), 2 Spring Washers (C) & 2 Hex Nuts (E) per each side. See Figure A. Tighten all bolts, the assembly is now complete. Discard any remaining parts/hardware and keep instructions for future assembly.

STEP 3 ~ Footboard Assembly Only

Attach the bed frame (\*Not Included) to each post on the Duo Panel (G) using 2 Short Allen Bolts (B), 2 Spring Washers (C) & 2 Flat Washers (D) per each side. See Figure B. Tighten all bolts, the assembly is now complete. Do not use the Leg Extensions (H) on the footboard panel. Discard any remaining parts/hardware and keep instructions for future assembly.