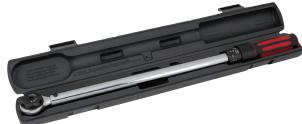

# 1/2" DR. TORQUE WRENCH 250 FT/LB.

#### 1/2 IN. DRIVE

### STEEL CONSTRUCTION

Steel with chrome finish

Patented torque adjusting lock/unlock collar

 Item #
 Inner
 Master
 UPC
 Packaging

 M199
 1
 6
 039564501999
 Clamshell

- Dual scale measurement adjustments in both Inch-Pound and Newton meter
- Audible click is generated when you've reached the desired torque setting
- Patented torque adjusting lock/ unlock collar
- Internal torque mechanism is manufactured of high grade spring steel
- Returning wrench to lowest setting after each job ensures accuracy and long life
- Precision 41 tooth ratchet head offers greater torque control
- Includes an instruction manual and a heavy duty storage case
- Size: 1/2 Inch Drive, Range: 25 to 250 ft. lbs.