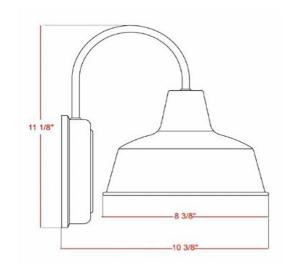

ASSEMBLED DIMENSIONS:  $8.38" L \times II" H \times I0.5" D$ 

WEIGHT: 1.45 lbs.

**BACKPLATE DIMENSIONS:**  $6.13" \text{ H} \times 6.13" \text{ W}$ 

CANOPY CEILING DIMENSIONS: N/A

**GLASS/SHADE DIMENSIONS:** 5.5"  $H \times 8.25$ "  $L \times 8.25$ " D