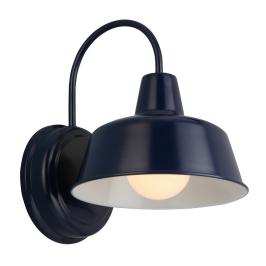

## Mason I Light Outdoor Wall Light 8" Navy Blue

GLASS/SHADE MATERIAL: Metal
GLASS/SHADE TYPE: N/A
GLASS/SHADE COLOR: Blue

LED BRIGHTNESS (LUMENS): N/A

LED COLOR CORRELATED TEMPERATURE (CCT): N/A

LED COLOR RENDERING INDEX (CRI): N/A

LED EFFICACY: N/A

LED AVERAGE RATED LIFE: N/A