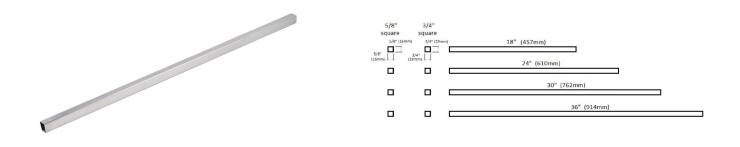

## Towel Bar 3/4"x36" Polished Chrome

## **SPECIFICATIONS**

| MATERIAL CONSTRUCTION:         | Steel                     |
|--------------------------------|---------------------------|
| PVD FINISH:                    | No                        |
| ASSEMBLY REQUIRED:             | No                        |
| TOOLS NEEDED FOR INSTALLATION: | Phillips Screwdriver      |
| ASSEMBLED DIMENSIONS:          | 0.75" H x 36" L x 0.75" D |
| ASSEMBLED WEIGHT:              | 0.71 lbs.                 |
| MIN. LENGTH:                   | N/A                       |
| MAX LENGTH:                    | N/A                       |
| SCREWS INCLUDED:               | No                        |
| DRYWALL ANCHORS INCLUDED:      | No                        |
| CENTER TO CENTER:              | N/A                       |
|                                |                           |