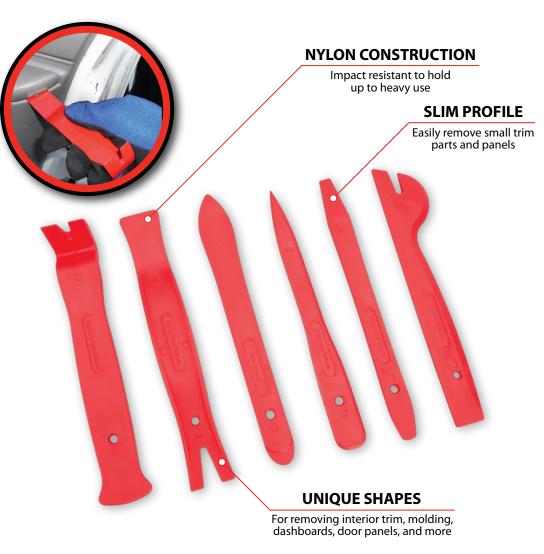

## 6 PC. MINI PANEL REMOVAL TOOL SET

| Item #                                                                   | Inner | Master | UPC                                                                            | Packaging |
|--------------------------------------------------------------------------|-------|--------|--------------------------------------------------------------------------------|-----------|
| W83200                                                                   | 0     | 20     | 039564150661                                                                   | Clamshell |
| • Designed with an extra slim profile and unique shapes to easily remove |       |        | <ul> <li>These tools have universal<br/>applications for automotive</li> </ul> |           |

- prevents scratches to painted Interior: Remove interior trim, surfaces and delicate panel surface
- 6 different trim tools to make internal and external automotive removals easy
- applications for automotive small trim parts and panels
  High-quality nylon material
  vehicles, boats, RVs, motorcycles, etc
  - molding, dashboards, door panels, and more with ease
  - Exterior: Remove exterior door trim, molding, wheel covers, and other difficult-to-remove parts
  - Made from impact-resistant highquality nylon