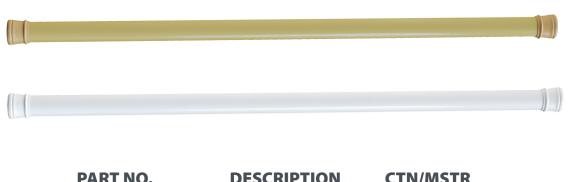

# **Available in Bone or White**

|         | DESCHILLION |      |
|---------|-------------|------|
| JH64109 | Bone        | 1/12 |
| JH64110 | White       | 1/12 |

Contact your local Jones Stephens sales representative to order today!