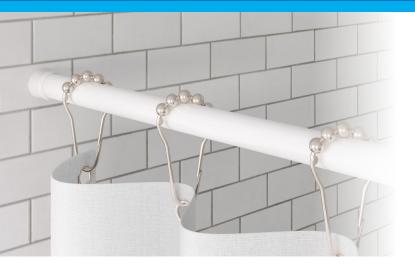

## **HIGH QUALITY**

The rubber end caps provide a firm, non-slip grip to the wall or tile without the risk of chips or scratches.

#### **EASY INSTALLATION**

Installation is quick and easy with no special tools required.

Upgrade your space with Jones Stephens' adjustable spring tension rod. The tension rod extends from 36" up to 63" and is ideal for use with a shower curtain, but can also be used for window curtains, room dividers, and more.