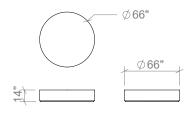

## TABLES

42 INCH ROUND COFFEE TABLE

54 INCH ROUND COFFEE TABLE

66 INCH ROUND COFFEE TABLE

54 INCH RECTANGULAR COFFEE TABLE

66 INCH RECTANGULAR COFFEE TABLE

78 INCH RECTANGULAR COFFEE TABLE

ROUND SIDE TABLE