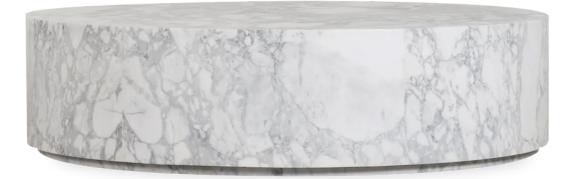

# THE META COLLECTION

Inspired by 1970s modernism, The Meta Round Coffee Table is a our take on a classic silhouette. Marble plinths were once used in Ancient Greece to showcase sculptural works of art, but since we felt this table was itself a sculptural work of art, a self referential name like Meta seemed fitting.

### TABLETOP

Natural stone tabletop with clear matte sealer

### BASE

Natural stone tabletop with clear matte sealer

#### FINISHES

Available in all ELTE Collection stone finishes