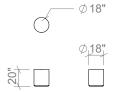

## TABLES

42 INCH ROUND COFFEE TABLE

54 INCH ROUND COFFEE TABLE

66 INCH ROUND COFFEE TABLE

54 INCH RECTANGULAR COFFEE TABLE

66 INCH RECTANGULAR COFFEE TABLE

78 INCH RECTANGULAR COFFEE TABLE

ROUND SIDE TABLE

SQUARE SIDE TABLE