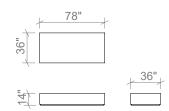

## TABLES

42 INCH ROUND COFFEE TABLE

54 INCH ROUND COFFEE TABLE

66 INCH ROUND COFFEE TABLE

54 INCH RECTANGULAR COFFEE TABLE

66 INCH RECTANGULAR COFFEE TABLE

78 INCH RECTANGULAR COFFEE TABLE

ROUND SIDE TABLE