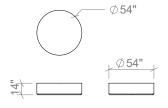

## TABLES

42 INCH ROUND COFFEE TABLE

54 INCH ROUND COFFEE TABLE

66 INCH ROUND COFFEE TABLE

54 INCH RECTANGULAR COFFEE TABLE

66 INCH RECTANGULAR COFFEE TABLE

78 INCH RECTANGULAR COFFEE TABLE

ROUND SIDE TABLE