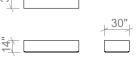

## TABLES

42 INCH ROUND COFFEE TABLE

54 INCH ROUND COFFEE TABLE

66 INCH ROUND COFFEE TABLE

54 INCH RECTANGULAR COFFEE TABLE

66 INCH RECTANGULAR COFFEE TABLE

78 INCH RECTANGULAR COFFEE TABLE

ROUND SIDE TABLE