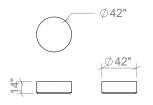

## TABLES

42 INCH ROUND COFFEE TABLE

54 INCH ROUND COFFEE TABLE

66 INCH ROUND COFFEE TABLE

54 INCH RECTANGULAR COFFEE TABLE

66 INCH RECTANGULAR COFFEE TABLE

78 INCH RECTANGULAR COFFEE TABLE

ROUND SIDE TABLE