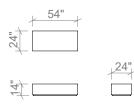

## TABLES

42 INCH ROUND COFFEE TABLE

54 INCH ROUND COFFEE TABLE

66 INCH ROUND COFFEE TABLE

54 INCH RECTANGULAR COFFEE TABLE

66 INCH RECTANGULAR COFFEE TABLE

78 INCH RECTANGULAR COFFEE TABLE

ROUND SIDE TABLE