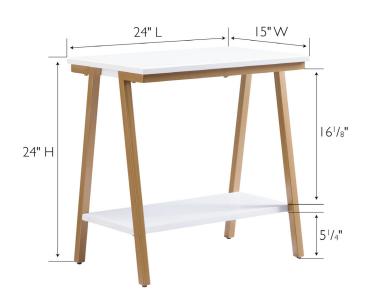

## **SPECIFICATIONS**

MATERIAL CONSTRUCTION: Wood

ASSEMBLY REQUIRED: Yes

TOOLS NEEDED FOR ASSEMBLY:Phillips head screwdriverASSEMBLED DIMENSIONS: $24" \text{ H} \times 24" \text{ L} \times 15" \text{W}$ 

ASSEMBLED WEIGHT: 20 lbs.

ADJUSTABLE SHELVES No

SHELF CLEARANCE 16 1/8 "

SHELF STYLE: Fixed shelf

SHELF DIMENSIONS:  $10^{1}/8$ " L × 23 $^{1}/2$ " W

SHELF MAX WEIGHT CAPACITY: 50 lbs.

SHELF MATERIAL: MDF; birch veneer

SHELFTHICKNESS: 3/4"

TOP MATERIAL: US poplar; MDF; birch veneer

LEG MATERIAL: Steel FINISH TYPE Painted

WARRANTY: I-Year limited warranty

TITLE IV COMPLIANT: N/A

PROP 65 HARMFUL MATERIAL: Wood Dust

TYPE: JOB: ORDER CO