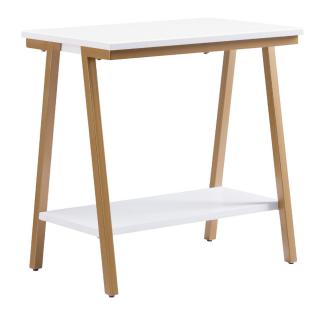

## Empiria Side Table with Shelf White

## **SPECIFICATIONS**

MATERIAL CONSTRUCTION: Wood

ASSEMBLY REQUIRED: Yes

TOOLS NEEDED FOR ASSEMBLY:Phillips head screwdriverASSEMBLED DIMENSIONS: $24" \text{ H} \times 24" \text{ L} \times 15" \text{W}$ 

SHELFTHICKNESS: 3/4"

TOP MATERIAL: US poplar; MDF; birch veneer

LEG MATERIAL: Steel FINISH TYPE Painted

WARRANTY: I-Year limited warranty

TITLE IV COMPLIANT: N/A

PROP 65 HARMFUL MATERIAL: Wood Dust

TYPE: JOB: ORDER CO