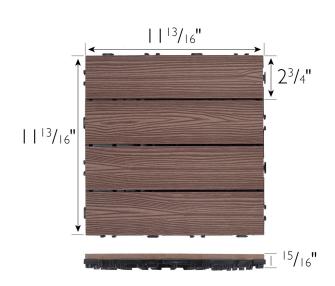

## **SPECIFICATIONS**

**ASSEMBLED DIMENSIONS:**  $^{15}/_{16}$ " H imes | |  $^{13}/_{16}$ " L imes | |  $^{13}/_{16}$ " W

WEIGHT: 16.53 lbs. FINISH: Russet Canyon

**INSTALLATION REQUIRED:** Yes

SURFACE MATERIAL: Wood-Plastic Composite