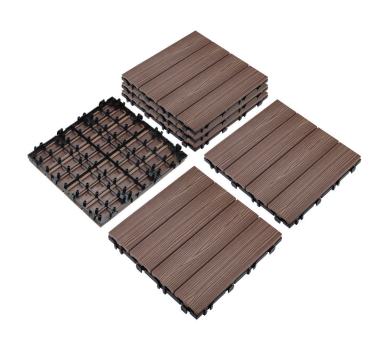

## Square Outdoor Deck Tiles 12" x 12", 6-Pack Russet Canyon

WOOD SPECIES: Eucalyptus **BASE MATERIAL:** Polypropylene WEIGHT CAPACITY: 1,000 lbs. TOOLS NEEDED FOR INSTALLATION: Saw

**INSTALLATION TYPE:** Interlocking COVERAGE PER PACK: 6 square feet

WARRANTY: I-Year limited warranty