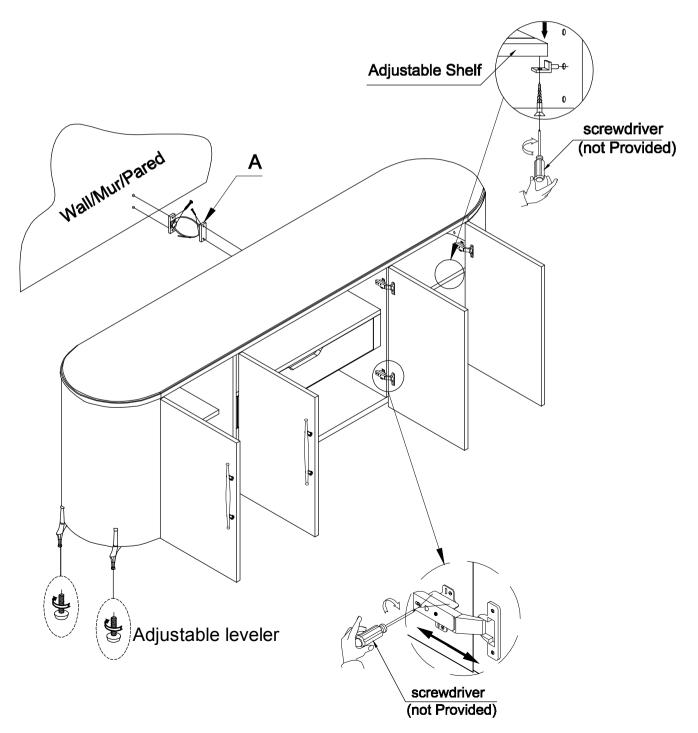

## HF HOOKER ASSEMBLY INSTRUCTION

Item: 6900-85005-89 Credenza

Thank you for purchasing this quality product. Be sure to unpack carefully looking for small parts which may have come loose during shipment.

Read all instruction and study the drawing carefully before starting the assembly process.