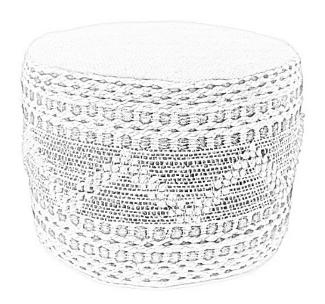

## Stella / Magdalena / Theodora

**Round Pouf** 

MODEL # AXCPFI2I2-NB







### It's time to register your product warranty.

It's quick and easy. And you'll be happy you did.



- ✓ Activate your I-year warranty
- ✓ Automatic entry to win a **\$500** gift certificate
- ✓ Earn instant rewards and save



simpli-home.com/product-registration

## Review your product and collect rewards!

Thank you for your purchase! We hope you enjoy it. We'd love your feedback. Please share a review and get instant rewards!









## Share photos and get your cash back!



Send us images or share them on social and qualify for instant rewards. You may even receive store credit on your entire purchase!





simpli-home.com/share-images

#### For fastest customer service



- I. Open your phone's camera.
- 2. Point your phone's camera at the QR code to scan.
- 3. Click on the