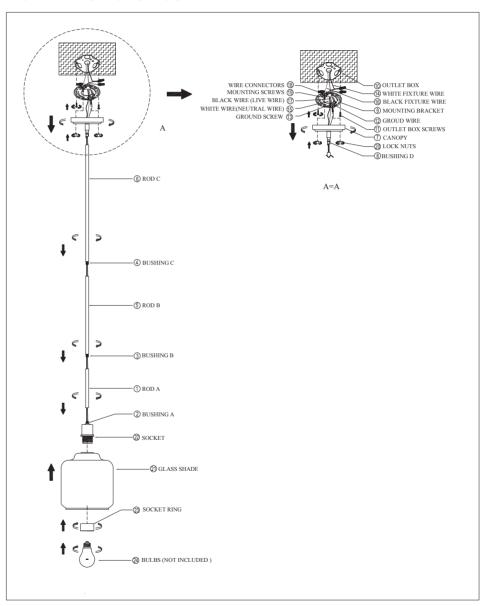

### ASSEMBLY AND INSTALLATION

- 1. Carefully unpack the fixture, lay out all parts on a clean surface.
- 2. Securing the rods: screw rod A (1) onto bushing A (2). Screw bushing B (3) into rod A (1). Screw bushing C (4) into rod B (5). Attaching the rod C (6) to the canopy (7), screw rod C (6) onto bushing D (8).
- 3. Mount the mounting bracket (9) to the outlet box (10) by using two outlet box screws (11). Make sure the threads of the mounting screws (19) are facing out when the mounting bracket (9) is attached to the outlet box. Make sure the threads of the mounting screws (19) are facing out.
- 4. Tie the ground wires (12) from fixture and from outlet box to the ground screw (13) on the mounting bracket (9). Connect the white fixture wire (14) from the fixture to the white wire (neutral wire 15) from the supply circuit. Connect the black fixture wire (16) from the fixture to the black wire (live wire 17) from the supply circuit.
- Cover the connections by using provided wire connectors (18). Position wires back inside the outlet box.
- 6. Place the canopy (7) over the outlet box (10). Align the mounting screws (19) so that they protrude through the appropriate holes on the canopy (7). Screw the lock nuts (20) onto the mounting screws (19).
- 7. Place the glass shade (21) over the socket (22). Screw the socket ring (23) onto the socket (22).

### ASSEMBLY AND INSTALLATION (CONT.)

- 8. Install the bulb (not included 24). Use 60-watt max. medium-base bulb.
- 9. Turn on the power.