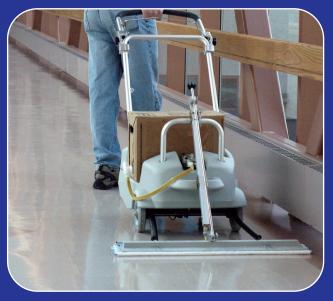

#### Choose the right product for the right job

• 2,500 sq. ft. per application with 3 coats or finish

• 3 coats cycles per ye • \* 2,500 sq. ft.

**TrailBlazer**<sup>™™</sup> system is the productivity and quality leader for large space applications

## **Increase productivity**

TrailBlazer system applies finish 9X faster than mop & bucket, over 20,000 sq. ft./hour! Set-up and clean-up times are minimal, so TrailBlazer system allows you to spend time on the job, not prep and clean-up. Anyone can apply a perfect coat of finish as fast as they can walk.

## Decrease chemical waste and odor

TrailBlazer system significantly reduces the amount of finish and water that is wasted by applying the finish directly to the floor from any of Diversey's 5 gallon BIBs. You never need to fill a bucket again, which means no more odor from open buckets and no buckets to rinse when the job is complete.

## **Increase quality**

TrailBlazer system is easy to use and delivers consistent high-quality results—all with minimal training for personnel. With the specialized pump, the thickness of application remains constant regardless of the walking speed, giving you a flawless finish every time.

# **TrailBlazer<sup>™/™⊂</sup>** system

- Up to 9X faster than mop & bucket
- Covers at a rate of 300 sq. ft. or more per minute
- Ideal for larger areas 2,000 sq. ft. or more
- Minimal set-up and clean-up time
- Greatly reduces finish waste
- Dramatically reduces physiological impact on user
- Consistent, high-quality results regardless of walking speed
- Works with all Diversey finishes
- Apply finish as fast as you can walk