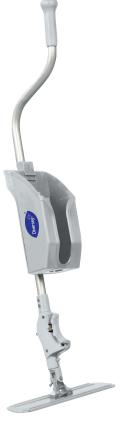

# ProSpeed<sup>™™</sup> system

- Up to 3X faster than mop & bucket
- Covers at a rate of 130 sq. ft. per minute
- Ideal for small areas 2,000 sq. ft. or less
- Minimal set-up and clean-up time
- Greatly reduces finish waste
- Dramatically reduces physiological impact on user
- Consistent, high-quality results
- Works with a variety of Diversey finishes

# **TrailBlazer<sup>™/™⊂</sup>** system

- Up to 9X faster than mop & bucket
- Covers at a rate of 300 sq. ft. or more per minute
- Ideal for larger areas 2,000 sq. ft. or more
- Minimal set-up and clean-up time
- Greatly reduces finish waste
- Dramatically reduces physiological impact on user
- Consistent, high-quality results regardless of walking speed
- Works with all Diversey finishes
- Apply finish as fast as you can walk