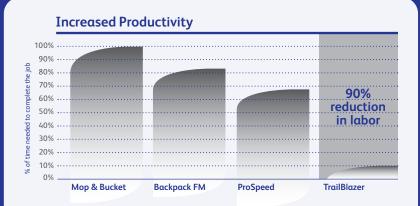

## Time saver

ProSpeed system applies finish **3X faster** than mop & bucket, and significantly reduces set-up time because everything comes ready-to-use. Simply hook up the components and begin applying finish. No pouring. No bucket. No mess. Everything that touches the finish is disposable, so when you're done clean-up is fast and easy.

## **Increase productivity**

TrailBlazer system applies finish 9X faster than mop & bucket, over 20,000 sq. ft./hour! Set-up and clean-up times are minimal, so TrailBlazer system allows you to spend time on the job, not prep and clean-up. Anyone can apply a perfect coat of finish as fast as they can walk.