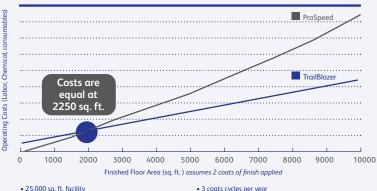

#### Choose the right product for the right job

• 2,500 sq. ft. per application with 3 coats or finish

• 3 coats cycles per ye • \* 2,500 sq. ft.

**TrailBlazer**<sup>™™</sup> system is the productivity and quality leader for large space applications