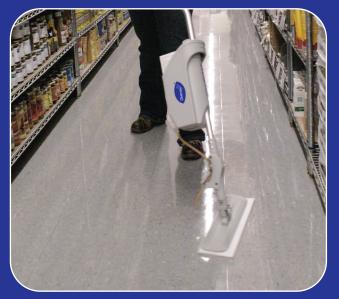

# **ProSpeed**<sup>™™</sup> system is the productivity and quality leader for small space applications

# A system approach

At last there is a system approach to applying floor finish in small spaces that combines packaging, applicator and the best finishes on the market. It is extremely easy to master. ProSpeed system helps novice employees quickly become floor finish experts, and is available in a variety of finishes.

## No waste, no spills

The average conventional mop head holds 1/3 gallon of finish, and 1/4 gallon is left in the bucket. The ProSpeed system mop head holds 4–6 ounces. Application flow is uniform and consistent. Since the finish is self-contained at all times, the chance of spills is reduced significantly.

## Time saver

ProSpeed system applies finish **3X faster** than mop & bucket, and significantly reduces set-up time because everything comes ready-to-use. Simply hook up the components and begin applying finish. No pouring. No bucket. No mess. Everything that touches the finish is disposable, so when you're done clean-up is fast and easy.

# ProSpeed<sup>™™</sup> system

- Up to 3X faster than mop & bucket
- Covers at a rate of 130 sq. ft. per minute
- Ideal for small areas 2,000 sq. ft. or less
- Minimal set-up and clean-up time
- Greatly reduces finish waste
- Dramatically reduces physiological impact on user
- Consistent, high-quality results
- Works with a variety of Diversey finishes