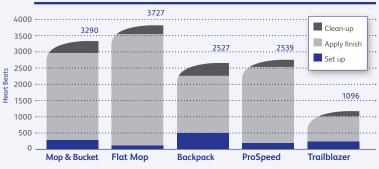

#### Why are they important?

Time/motion and EMG (Electromyography) studies are the best way to directly measure the muscular effort required. EMG studies are used to measure muscular exertion in real time while performing a task.

#### ProSpeed system uses...

35% less shoulder effort23% less upper back effort40% less lower back effort...than a mop and bucket

TrailBlazer system uses... 51% less shoulder effort 52% less upper back effort 70% less lower back effort ...than a mop and bucket

ProSpeed system uses... 54% less shoulder effort 40% less upper back effort 49% less lower back effort ...than a flat mop

TrailBlazer system uses... 65% less shoulder effort 62% less upper back effort 76% less lower back effort ...than a flat mop The right tool regardless of space – whether used separately or together, ProSpeed and TrailBlazer delivers:

- Faster application Less chemical & water waste
- Less user fatigue Better results

#### Both systems greatly reduce waste<sup>+</sup>

| (Measured in Gallons) | Mop & Bucket | Backpack FM | TrailBlazer | ProSpeed |
|-----------------------|--------------|-------------|-------------|----------|
| Chemical Waste        | 17.4         | 8.4         | 3.24        | 0.9      |
| Water Waste           | 142.5        | 102.0       | 69.6        | 0.0      |

+ Disposable pad used with ProSpeed and launderable pad used with TrailBlazer