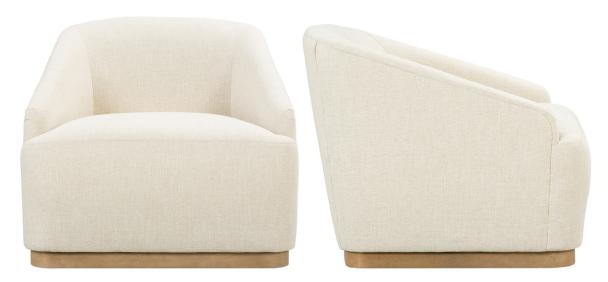

## **Bernie**

Shown in fabric BU103-07. Washed oak wood finish.

Q115-016 Swivel Chair: L33 x D35 x H29 cm: L84 x D89 x H74

Seat Height 18" Seat Depth 23" Arm Height 24" Width Between Arms 24"

| Standard Features | 016<br>Swivel Chair |
|-------------------|---------------------|
| Tight Seat        | <b>✓</b>            |
| Suspension System | sinuous             |
| Finish Choices    | 1                   |

Pattern Availability: RG, PS, NM, RS