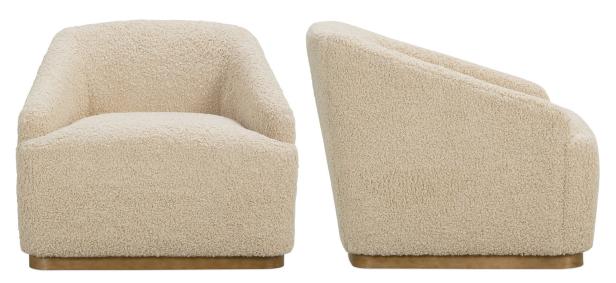

## **Bernie P**

Shown in fabric 20137-50\*. Washed oak wood finish.

Q115-P-016 Swivel Chair: L33 x D35 x H29 cm: L84 x D89 x H74

Seat Height 18" Seat Depth 23" Arm Height 24" Width Between Arms 24"

| Standard Features               | 016<br>Swivel Chair |
|---------------------------------|---------------------|
| Tight Seat                      | 1                   |
| Suspension System               | sinuous             |
| Finish Choices                  | ✓                   |
| *Only Available in BAL 20137-50 | /                   |