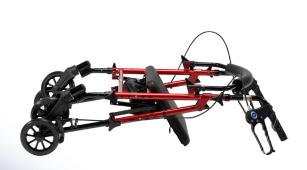

## **FEATURES & BENEFITS**

- Lightweight and compact aluminum frame with 6" non-marking wheels
- · Added flexibility to easily adjust seat and handle height
- Equipped with locking wheels, deluxe braking system, and nylon storage pouch
- Tool-free, removable, curved and padded backrest
- Removable legs and handles for easy shipping and transport
- Easily folds for convenient transport and storage