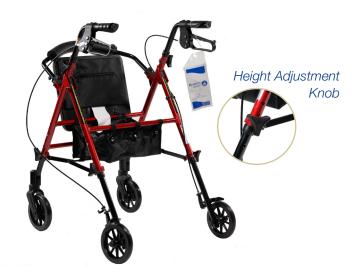

## Height Adjustable for Comfort

## **FEATURES & BENEFITS**

- Lightweight and compact aluminum frame with 6" non-marking wheels
- · Added flexibility to easily adjust seat and handle height
- Equipped with locking wheels, deluxe braking system, and nylon storage pouch
- Tool-free, removable, curved and padded backrest
- Removable legs and handles for easy shipping and transport
- Easily folds for convenient transport and storage