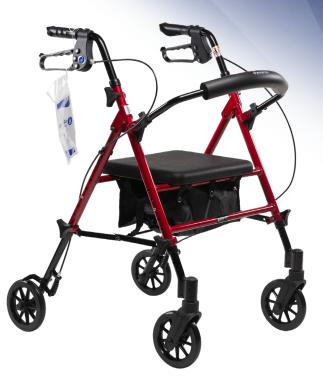

## **DYNAGO™ FLEX ROLLATOR**

## Height Adjustable for Comfort

## **FEATURES & BENEFITS**

- Lightweight and compact aluminum frame with 6" non-marking wheels
- · Added flexibility to easily adjust seat and handle height
- Equipped with locking wheels, deluxe braking system, and nylon storage pouch
- Tool-free, removable, curved and padded backrest
- Removable legs and handles for easy shipping and transport
- Easily folds for convenient transport and storage