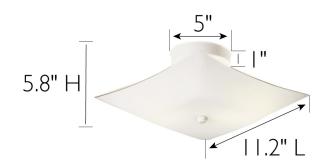

ASSEMBLED DIMENSIONS: 5.8"  $H \times 11.2$ "  $L \times 11.2$ " D

WEIGHT: 2.20 lbs.

BACKPLATE DIMENSIONS: N/A

CANOPY/PLATE DIMENSIONS:  $I" H \times 5" L \times 5" D$ 

GLASS/SHADE DIMENSIONS: 1.3" H x 11.25" L x 11.25" D