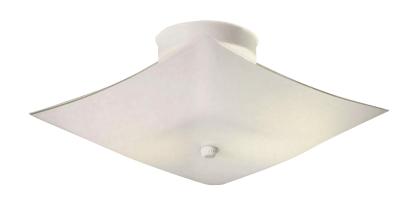

## 2-Light Square Semi-Flush Ceiling Mounted Light White

## **SPECIFICATIONS**

MOUNTING: Semi Flush Mount

SLOPED CEILING ADAPTABLE: No

LAMPTYPE I: Maximum 60W

Medium Base Bulb

BULB INCLUDED: No WATTS PER BULB: 60W
TOTAL WATTAGE: 120W

DIMMABLE: Yes

MATERIAL CONSTRUCTION: Steel

GLASS/SHADE MATERIAL: Glass
GLASS/SHADE TYPE: Frosted
GLASS/SHADE COLOR: White

LED BRIGHTNESS (LUMENS):

LED COLOR CORRELATED TEMPERATURE (CCT): N/A

LED COLOR RENDERING INDEX (CRI): N/A

LED EFFICACY: N/A

LED AVERAGE RATED LIFE: N/A