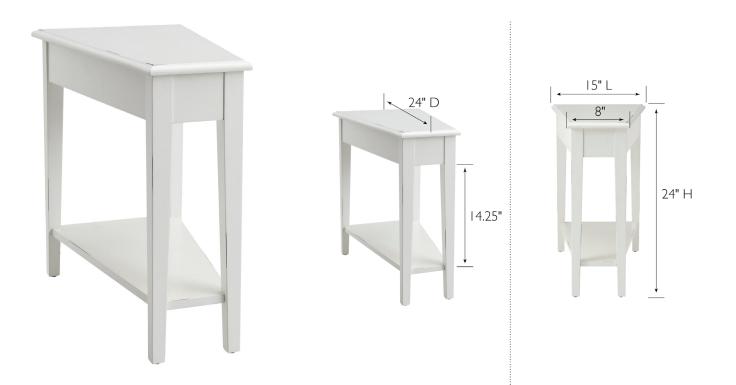

## **SPECIFICATIONS**

| MATERIAL CONSTRUCTION:     | Wood                  |
|----------------------------|-----------------------|
| ASSEMBLY REQUIRED:         | Yes                   |
| TOOLS NEEDED FOR ASSEMBLY: | Allen Wrench          |
| ASSEMBLED DIMENSIONS:      | 24" H × 15" L × 24" D |
| ASSEMBLED WEIGHT:          | l 6 lbs.              |
| SHELF CLEARANCE:           | 4.25"                 |
| SHELF STYLE:               | Fixed Shelf           |
| ADJUSTABLE SHELVES:        | No                    |
| TOP MATERIAL:              | US poplar             |
| SIDES MATERIAL:            | US poplar / MDF       |
| LEG MATERIAL:              | US poplar             |
| SHELF MATERIAL:            | MDF                   |
| FINISH TYPE:               | Painted               |