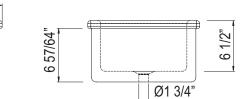

## houseofrohl.com

|                                                                                                                                                                                                                                                                                                                                                                                                                                                                                                | SHAKER RECTANGULAR UNDERMOUNT OR DROP IN LAVATORY FIRECLAY SINK |                    |
|------------------------------------------------------------------------------------------------------------------------------------------------------------------------------------------------------------------------------------------------------------------------------------------------------------------------------------------------------------------------------------------------------------------------------------------------------------------------------------------------|-----------------------------------------------------------------|--------------------|
| 0                                                                                                                                                                                                                                                                                                                                                                                                                                                                                              | SB1814                                                          |                    |
| EATURES                                                                                                                                                                                                                                                                                                                                                                                                                                                                                        | COLORS/FINISHES                                                 | WARRANTY           |
| Elegant rectangular undermount or drop-in la<br>sink Fireclay material with glazing that exceed<br>standard gives a distinctive look<br>Undermount or drop-in installation<br>18 7/64" x 14 61/64" external dimensions<br>15 23/64" x 12 13/64" internal dimensions<br>7 7/8" external depth<br>1 3/4" diameter central drain<br>No overflow<br>Due to dimensions being $\pm 2\%$ no template is<br>it is recommended that the cabinet maker wa<br>your sink is delivered to make the cabinet. | ds industry available;                                          | • Limited Lifetime |
|                                                                                                                                                                                                                                                                                                                                                                                                                                                                                                | 18 1/8"                                                         | 2<br>              |

17 7/8"