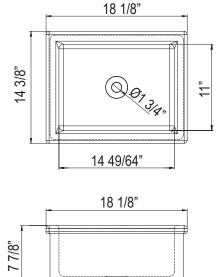

## houseofrohl.com

|                                                                                                                                                                                                                                                                                                                                                                                                                                                                                                | SHAKER RECTANGULAR UNDERMOUNT OR DROP IN LAVATORY FIRECLAY SINK |                    |
|------------------------------------------------------------------------------------------------------------------------------------------------------------------------------------------------------------------------------------------------------------------------------------------------------------------------------------------------------------------------------------------------------------------------------------------------------------------------------------------------|-----------------------------------------------------------------|--------------------|
| 0                                                                                                                                                                                                                                                                                                                                                                                                                                                                                              | SB1814                                                          |                    |
| EATURES                                                                                                                                                                                                                                                                                                                                                                                                                                                                                        | COLORS/FINISHES                                                 | WARRANTY           |
| Elegant rectangular undermount or drop-in la<br>sink Fireclay material with glazing that exceed<br>standard gives a distinctive look<br>Undermount or drop-in installation<br>18 7/64" x 14 61/64" external dimensions<br>15 23/64" x 12 13/64" internal dimensions<br>7 7/8" external depth<br>1 3/4" diameter central drain<br>No overflow<br>Due to dimensions being $\pm 2\%$ no template is<br>it is recommended that the cabinet maker wa<br>your sink is delivered to make the cabinet. | ds industry available;                                          | • Limited Lifetime |
|                                                                                                                                                                                                                                                                                                                                                                                                                                                                                                | 18 1/8"                                                         | 2<br>              |

17 7/8"