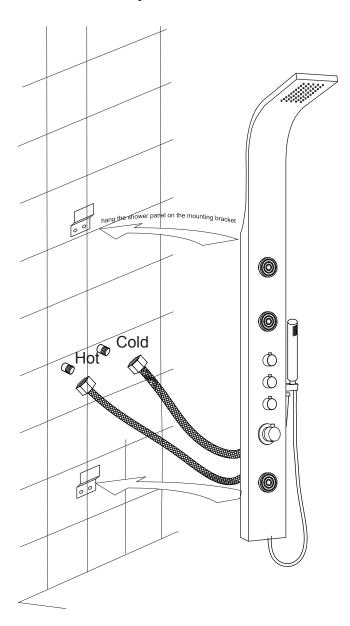

# INSTALLATION (WALL MOUNTING)

Figure 4

- **Step 4A** Screw the cold and hot water hose from the shower panel to the supply lines in the wall.
- **Step 4B** Carefully hang the shower panel on the secured mounting brackets as shown in Figure 4.