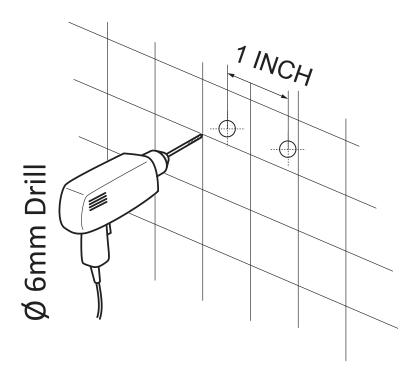

## INSTALLATION (SETUP)

Figure A

**IMPORTANT** Before drilling any holes for the shower panel brackets, ensure there are no hidden cables or pipelines aligned with the desired drilling position.

**Step A** Drill the two holes for the top bracket 1" apart at the desired height.

**Step A.2** Drill the two holes for the bottom bracket 1" apart at approximately 45" below the top bracket.