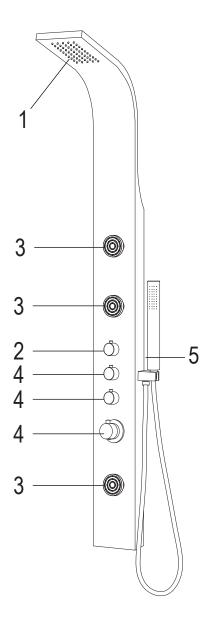

## PARTS LIST

| Component no. | Component              | Material |
|---------------|------------------------|----------|
| 1             | body                   | s/s      |
| 2             | head shower            | ABS      |
| 3             | clip                   | s/s      |
| 4             | bodyjets               | brass    |
| 5             | switch valve           | brass    |
| 6             | knob                   | zinc     |
| 7             | handle                 | zinc     |
| 8             | handle plate cover     | brass    |
| 9             | valve cap              | ABS      |
| 10            | thermostatic cartridge | ABS      |
| 11            | one way joint          | ABS      |
| 12            | two way joint          | ABS      |
| 13            | faucet                 | brass    |
| 14            | hand shower            | brass    |
| 15            | hand shower holder     | ABS      |
| 16            | PVC hose               | pvc      |
| 17            | braided hose           | s/s      |
| 18            | flexible hose          | s/s      |

- 1. Shower Head
- 2. Diverter
- 3. Body Jets
- 4. Mixer
- 5. Hand Shower