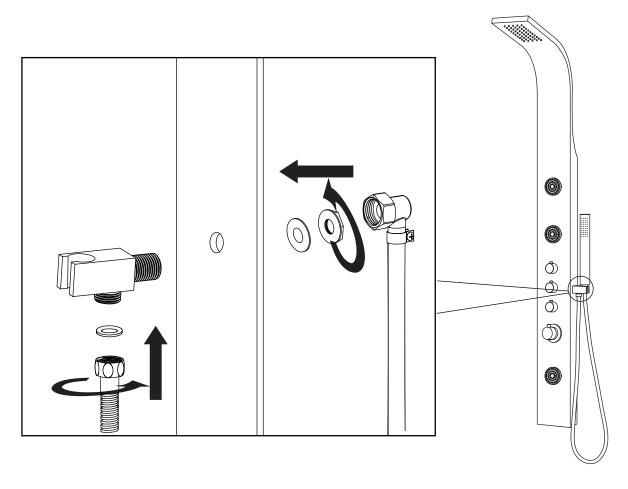

#### Figure 1

- **Step 1A** Insert the shower wand holder through the pre-drilled hole on the shower panel.
- **Step 1B** Install the water supply hose for the shower wand onto the holder, as shown.
- **Step 1C** Make sure all O-rings are inserted to prevent leakage.
- **Step 1D** Once the shower panel is fully installed and hung on the bracket, you can install the shower wand hose to the holder connection.

# INSTALLATION (HANDSHOWER)

Figure 2

**Step 2A** Finally, install the shower wand to the hose, as shown.