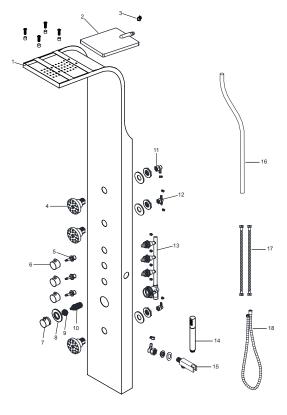

## PARTS LIST

| Component no. | Component              | Material |
|---------------|------------------------|----------|
| 1             | body                   | s/s      |
| 2             | head shower            | ABS      |
| 3             | clip                   | s/s      |
| 4             | bodyjets               | brass    |
| 5             | switch valve           | brass    |
| 6             | knob                   | zinc     |
| 7             | handle                 | zinc     |
| 8             | handle plate cover     | brass    |
| 9             | valve cap              | ABS      |
| 10            | thermostatic cartridge | ABS      |
| 11            | one way joint          | ABS      |
| 12            | two way joint          | ABS      |
| 13            | faucet                 | brass    |
| 14            | hand shower            | brass    |
| 15            | hand shower holder     | ABS      |
| 16            | PVC hose               | pvc      |
| 17            | braided hose           | s/s      |
| 18            | flexible hose          | s/s      |