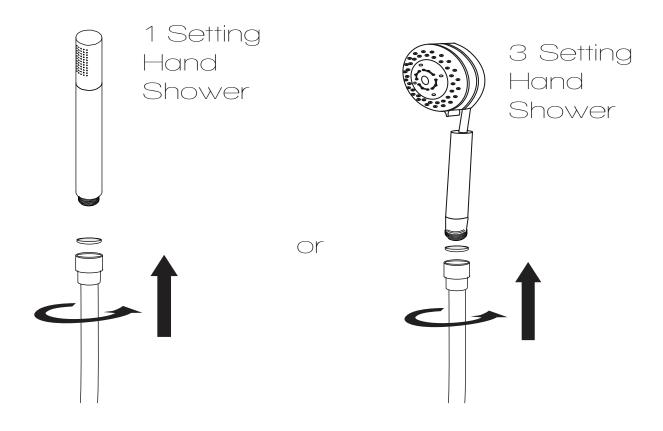

# INSTALLATION (HANDSHOWER)

Figure 2

**Step 2A** Finally, install the shower wand to the hose, as shown.