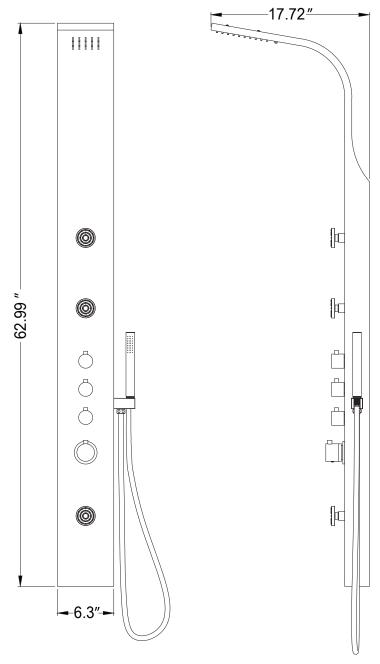

## SPEC DRAWING

Perfection is our Tradition™

### STARLET

SP-AZ036

Material: Sainless Steel

Finish: Brushed

Handles: 4 Jets:

Shower: 2.99" x 6.535"

Sprayer: 60" reach Weight: 16.06 lbs Height: 62.99"
Supply: 1/2" connections

Flow: 2.5 gpm

- 1. Shower Head
- 2. Diverter
- 3. Body Jets
- 4. Mixer
- 5. Hand Shower