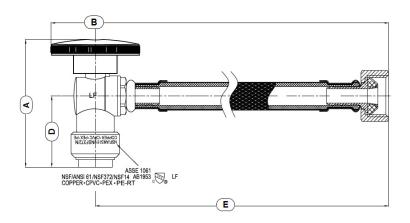

## **QUARTER TURN**

| PART NO. | FINISH | ТҮРЕ  | INLET<br>SIZE | OUTLET<br>SIZE | Α      | В       | С      | D      | E       |
|----------|--------|-------|---------------|----------------|--------|---------|--------|--------|---------|
| S10414   | Chrome | ANGLE | 1/2"          | 1/2"<br>Faucet | 2-1/2" | 18-3/4" | 15/16" | 1-1/4" | 17-7/8" |