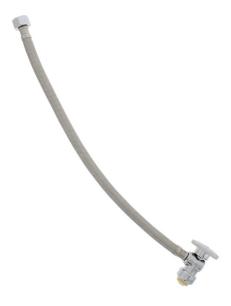

## **SUPPLY STOP**

## (PUSH-ON WITH FAUCET CONNECTOR X COMP)

- cUPC listed
- Lead Free

## **QUARTER TURN**

| PART NO. | FINISH | ТҮРЕ  | INLET<br>SIZE | OUTLET<br>SIZE | Α      | В       | С      | D      | E       |
|----------|--------|-------|---------------|----------------|--------|---------|--------|--------|---------|
| S10414   | Chrome | ANGLE | 1/2"          | 1/2"<br>Faucet | 2-1/2" | 18-3/4" | 15/16" | 1-1/4" | 17-7/8" |