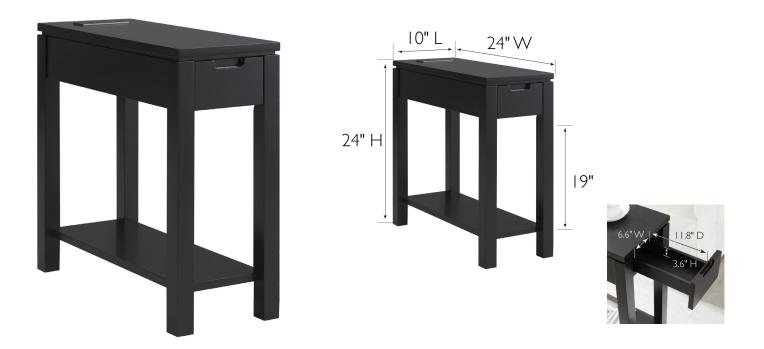

## **SPECIFICATIONS**

| MATERIAL CONSTRUCTION:     | Wood                                |
|----------------------------|-------------------------------------|
| ASSEMBLY REQUIRED:         | Yes                                 |
| TOOLS NEEDED FOR ASSEMBLY: | Allen Wrench                        |
| ASSEMBLED DIMENSIONS:      | 24" H $\times$ 10" L $\times$ 24" W |
| ASSEMBLED WEIGHT:          | 26 lbs.                             |
| SHELF CLEARANCE:           | 9.09"                               |
| SHELF STYLE:               | Fixed Shelf                         |
| ADJUSTABLE SHELVES:        | No                                  |
| TOP MATERIAL:              | US poplar                           |
| SIDES MATERIAL:            | MDF                                 |
| LEG MATERIAL:              | US poplar                           |
| FINISH TYPE:               | Painted                             |