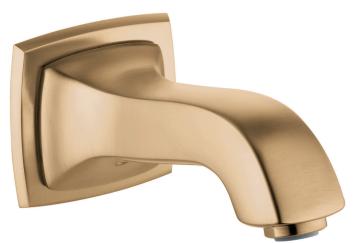

hansgrohe

Brand Art. Name Art. Nr. Surface Pos. hansgrohe **Metropol Classic** Tub Spout 13425141 brushed bronze 1

### **Product Picture**