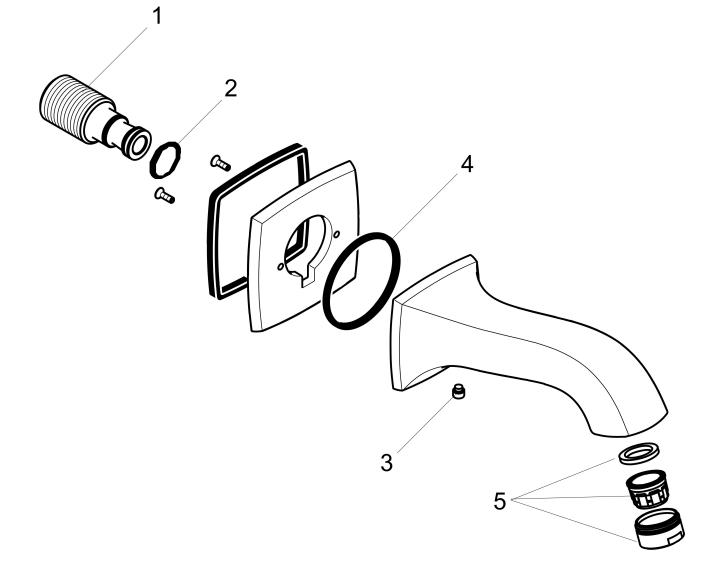

## Spare Parts Drawings

## Spare parts list

| Pos. | Description              | Article number |
|------|--------------------------|----------------|
| 1    | connecting thread        | 95658001       |
| 2    | O-ring 13x2              | 98128000       |
| 3    | hollow set screw M6x6    | 97660000       |
| 4    | O-ring 48x5              | 98174000       |
| 5    | aerator M24x1 (30 l/min) | 96512140       |