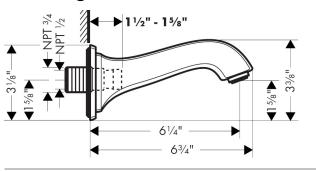

hansgrohe

Brand Art. Name Art. Nr. Surface Pos. hansgrohe **Metropol Classic** Tub Spout 13425141 brushed bronze 1

### **Product Picture**



## Drawing



### Features

- solid Brass
- $\bullet$  Includes:  $1{\!\!/}\!_2$  " female and  $3{\!\!/}\!_4$  " male adaptor

## Certicates/approvals





## Spare Parts Drawings



# AXOR

## hansgrohe

## Spare parts list

| Pos. | Description              | Article number |
|------|--------------------------|----------------|
| 1    | connecting thread        | 95658001       |
| 2    | O-ring 13x2              | 98128000       |
| 3    | hollow set screw M6x6    | 97660000       |
| 4    | O-ring 48x5              | 98174000       |
| 5    | aerator M24x1 (30 l/min) | 96512140       |