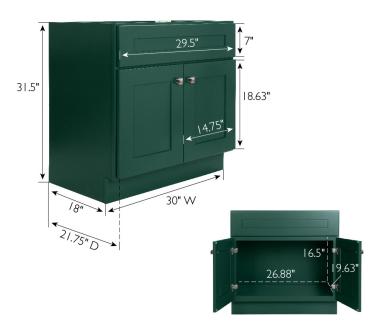

## Brookings Unassembled, 2-DoorVanity, 30x21.73x31.5 in. Hunt Club

## **SPECIFICATIONS**

MATERIAL CONSTRUCTION: Wood
ASSEMBLY REQUIRED: Yes

TOOLS NEEDED FOR ASSEMBLY: Phillips Screwdriver

**ASSEMBLED DIMENSIONS:**  $31.5" \text{ H} \times 30" \text{ L} \times 21.73" \text{ D}$ 

ASSEMBLED WEIGHT: 56 lbs.

HINGE STYLE: Soft Close

DOOR STYLE: 2 Shaker Doors

CONSTRUCTION TYPE: Face Frame
FACE FRAME MATERIAL: Solid Wood
SIDES MATERIAL: Plywood
BOTTOM MATERIAL: Plywood
TOE KICK INSET WIDTH: 3"