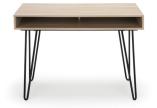

# Clean Lines & Simplistic Design

This writing desk is the perfect accent for home or the office

**Storage Space** 

Storage space beneath the desk top allows you to keep items handy

#### The industrial style hairpin legs add a retro feel to any space

- The retro desk will hold up to 150 lb of weight
- In trend colors and industrial accent
- Writing desk with storage shelf provides ample room for a variety of tasks as well as storage
- This home or office desk is backed the OFM Limited Lifetime Warranty