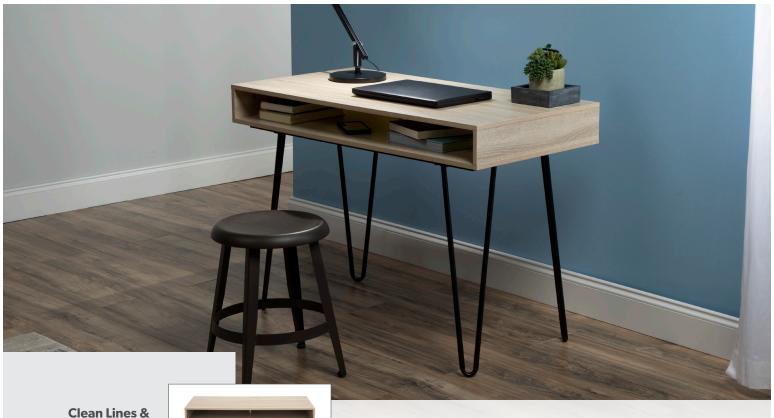

## Retro Desk

# Clean Lines & Simplistic Design

This writing desk is the perfect accent for home or the office

**Storage Space** 

Storage space beneath the desk top allows you to keep items handy

#### The industrial style hairpin legs add a retro feel to any space

- The retro desk will hold up to 150 lb of weight
- In trend colors and industrial accent
- Writing desk with storage shelf provides ample room for a variety of tasks as well as storage
- This home or office desk is backed the OFM Limited Lifetime Warranty

#### Shown in Natural