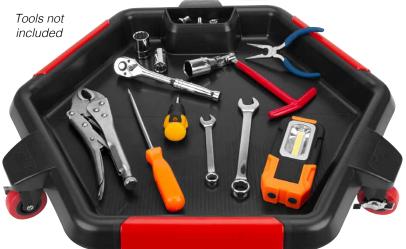

- Oil drain pan is designed to cradles into the tool caddy making the pan mobile, easy to position
- Mesh top to hold the drain plug, molded pour spout for easy draining
- Use this versatile tool caddy when working on wheels, brakes, suspension and much more
- 18-1/2 in. wide hexagon shape, 5-3/8 in. tall