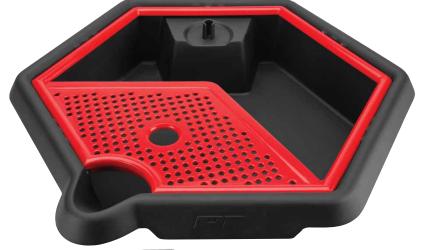

## 2-IN-1 DRAIN PAN TOOL CADDY

Master

Item # W4074

**UPC** 039564145889

 Oil drain pan and mobile tool caddy, two tools in one

Inner

- Use together when changing oil, or separately keeping your tools organized while under the car
- Unique splash guard and oil filter drain post on an 8 liter drain pan, perfect for any shop
- Three 2 in. locking swivel casters hold the caddy and pan in place when draining oil
- Made from high-impact polypropylene, lightweight for easy movement, durable for long-term use

- Oil drain pan is designed to cradles into the tool caddy making the pan mobile, easy to position
- Mesh top to hold the drain plug, molded pour spout for easy draining
- Use this versatile tool caddy when working on wheels, brakes, suspension and much more
- 18-1/2 in. wide hexagon shape, 5-3/8 in. tall