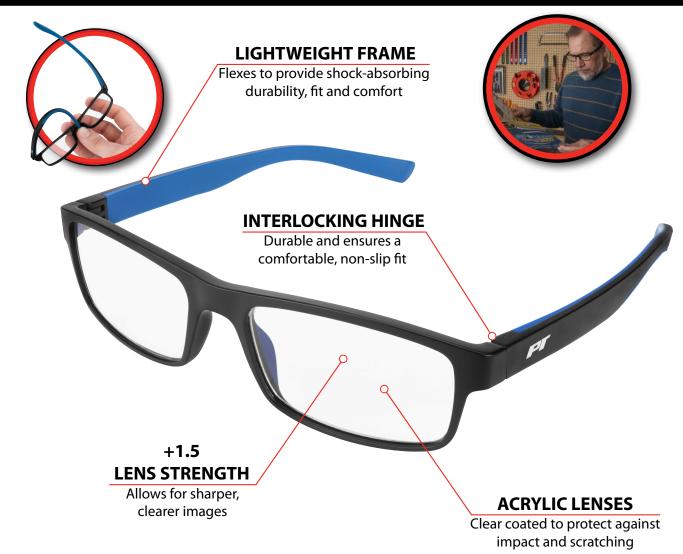

## READING GLASSES +2.0

| Item # | Inner | Master | UPC          | Packaging |
|--------|-------|--------|--------------|-----------|
| W1491  | 10    | 240    | 039564146053 | Tube      |

- Durable yet light weight, our stylish reading glasses combine visual clarity and outstanding performance
- won't break, providing long lasting fit, comfort, and wearability
- Crystal clear acrylic lenses, treated with a hard protective coating to help reduce lens damage due to daily use and handling
- Interlocking sturdy hinge design ensures continual easy operation and a non-slip fit and feel for all-day
- Advanced frame material flexes but
  Measurements: Temple I.D width -4.9 in. (125mm), Lens width - 2 in. (51mm), Lens height- 1.3 in. (33mm), Bridge width - 0.67 in. (17mm), Weight: 0.8 oz. (20g)