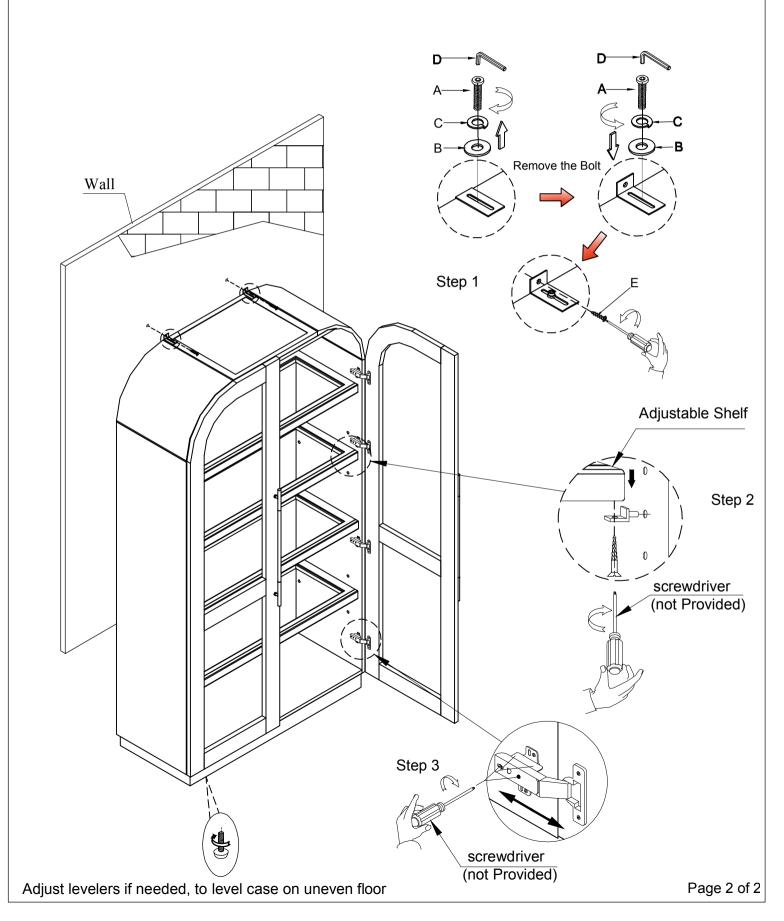

HARDWARE PACK

HF HOOKER FURNISHINGS

| NO. | DRAWING          | DESCRIPTION | SIZE                         | QTY  | ١ſ |
|-----|------------------|-------------|------------------------------|------|----|
| A   | Oliman           | Bolt        | <u>1</u> "×1"                | 2pcs | İΓ |
| В   | $\bigcirc$       | Flat washer | <u>1</u> <sup>4</sup> "×16×2 | 2pcs |    |
| С   | Ø                | Lock washer | <u>1</u> <sup>4</sup> "×12×3 | 2pcs | I  |
| D   |                  | Wrench      | 4mm                          | 1pc  |    |
| E   | <b>€</b> 000000≫ | Screw       | 8#x1"                        | 2pcs |    |