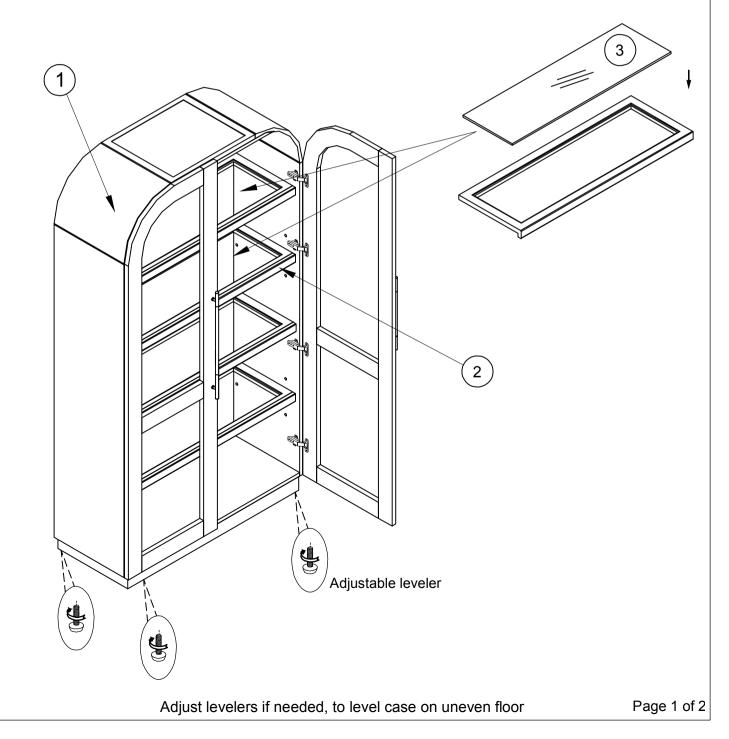

| <br>PART LIST |                   |                  |      |  |  |  |  |  |
|---------------|-------------------|------------------|------|--|--|--|--|--|
| NO.           | DRAWING           | DESCRIPTION      | QTY  |  |  |  |  |  |
| 1             |                   | Showcase         | 1pc  |  |  |  |  |  |
| 2             |                   | Adjustable Shelf | 4pcs |  |  |  |  |  |
| 3             | $\langle \rangle$ | Glass            | 4pcs |  |  |  |  |  |