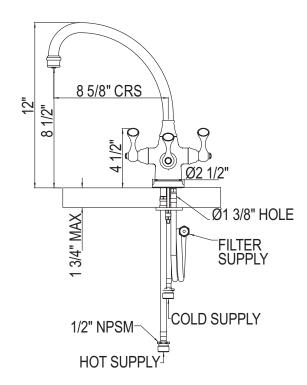

## **FEATURES**

- Metal lever handles only
- Made from solid brass
- Ceramic 1/4-turn valves
- 1 3/4" max. installation depth on deck
- Faucet made in England. Filter made in Switzerland.
- 12" spout height
- 8 5/8" reach swivel spout
- Filtered water .5 GPM, hot and cold water 1.5 GPM @ 45 PSI