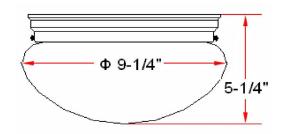

TOTAL WATTAGE:

120W

DIMMABLE:

Yes

MATERIAL CONSTRUCTION:

ASSEMBLED DIMENSIONS: 5.25"  $H \times 9.5$ "  $L \times 9.5$ " D

Steel

WEIGHT: 3.25 lbs.

BACKPLATE DIMENSIONS: N/A CANOPY/PLATE DIMENSIONS: N/A

GLASS/SHADE DIMENSIONS:  $4.65" \text{ H} \times 9.45" \text{ L} \times 9.45" \text{ D}$ 

GLASS/SHADE MATERIAL: Glass
GLASS/SHADE TYPE: Alabaster
GLASS/SHADE COLOR: White