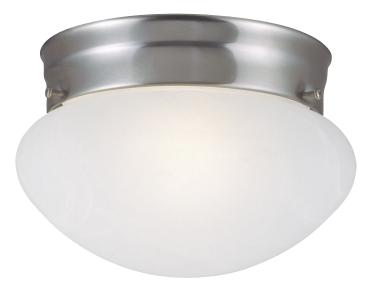

## Millbridge 2-Light Ceiling Light Satin Nickel

## **SPECIFICATIONS**

MOUNTING: Flush Mount

SLOPED CEILING ADAPTABLE: No

LAMPTYPE I: Maximum 60W

Medium Base Bulb

BULB INCLUDED:

WATTS PER BULB:

60W

TOTAL WATTAGE:

120W

DIMMABLE:

Yes

MATERIAL CONSTRUCTION:

ASSEMBLED DIMENSIONS: 5.25"  $H \times 9.5$ "  $L \times 9.5$ " D

Steel

WEIGHT: 3.25 lbs.

BACKPLATE DIMENSIONS: N/A CANOPY/PLATE DIMENSIONS: N/A

GLASS/SHADE DIMENSIONS:  $4.65" \text{ H} \times 9.45" \text{ L} \times 9.45" \text{ D}$ 

GLASS/SHADE MATERIAL: Glass
GLASS/SHADE TYPE: Alabaster
GLASS/SHADE COLOR: White