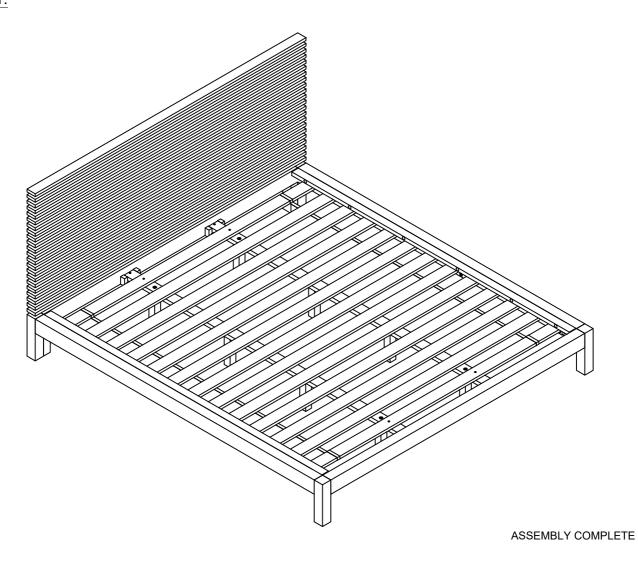

PC     |
| 5   | ALLEN BOLT (1/4"x50mm)                   |         | 12 PCS   |
| 6   | LOCK WASHER (5/16"x2mm)                  |         | 12 PCS   |
| 7   | FLAT WASHER (8x19mm)                     | 0       | 12 PCS   |
| 8   | WOOD SCREW (4x30mm)                      | Финания | 12 PCS   |
| 9   | ALLEN KEY                                |         | 1 PC     |

#### BOX #3:

- C. SIDE RAIL 2 PCS
- E. CENTER SLAT SUPPORT 2 PCS
- F. MATTRESS SPACER 2 PCS
- G. SUPPORT LEG 8 PCS











Not provided























### **STOP**

- \* IF USING BED FRAME WITH ADJUSTABLE MATTRESS BASE, SKIP TO APPENDIX A: ADJUSTABLE MATTRESS BASE ASSEMBLY SUPPLEMENT.
- \* IF USING BED FRAME WITH STANDARD BOX SPRING OR FOUNDATION CONTINUE TO STEP 6.













### STEP #10:





#### STEP #11:



#### INSTRUCTIONS FOR ADJUSTING LEVELER:

- POSITION THE BED IN YOUR SPACE AND LOCATE
  THE LEVELER UNDER EACH SUPPORT LEG.
- TURN THE LEVELER COUNTER- CLOCKWISE TO EXTEND THE LEVELER AND CLOCKWISE TO RETRACT IT.
- ADJUST EACH LEVELER UNTIL EACH SUPPORT LEG IS APPLYING
   EQUAL, UPWARD PRESSURE ON THE BED SUPPORT SLAT.



#### **MAINTENANCE INSTRUCTIONS:**

- PERIODICALLY CHECK ALL FITTINGS AND TIGHTEN IF NECESSARY, AS THEY CAN LOOSEN OVER TIME.
- ALWAYS REMOVE BOX SPRING AND MATTRESS BEFORE MOVING THE BED.
- LIFT THE BED WHEN MOVING IT. DRAGGING THE BED CAN DAMAGE THE CENTER SUPPORT.
- READJUST LEVELERS AFTER MOVING THE BED.

PAGE 7 OF 8



APPENDIX A: ADJUSTABLE MATTRESS BASE ASSEMBLY SUPPLEMENT

AN ADJUSTABLE MATTRESS BASE IS A FREESTANDING MATTRESS SUPPORT THAT SITS WITHIN THE PERIME