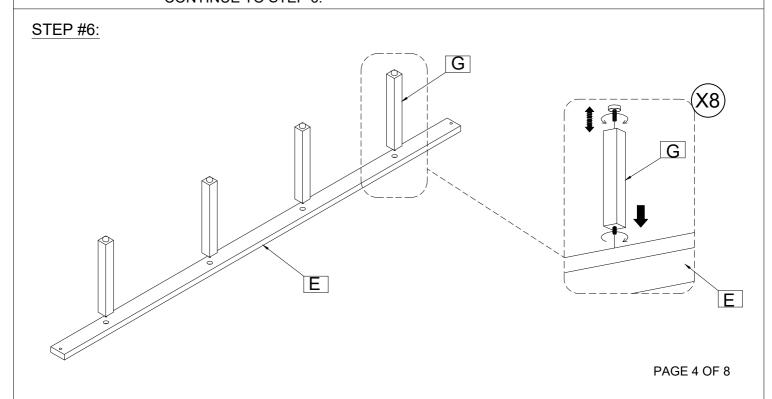

#### BOX #3:

- C. SIDE RAIL 2 PCS
- E. CENTER SLAT SUPPORT 2 PCS
- F. MATTRESS SPACER 2 PCS
- G. SUPPORT LEG 8 PCS

Not provided

### **STOP**

- \* IF USING BED FRAME WITH ADJUSTABLE MATTRESS BASE, SKIP TO APPENDIX A: ADJUSTABLE MATTRESS BASE ASSEMBLY SUPPLEMENT.
- \* IF USING BED FRAME WITH STANDARD BOX SPRING OR FOUNDATION CONTINUE TO STEP 6.