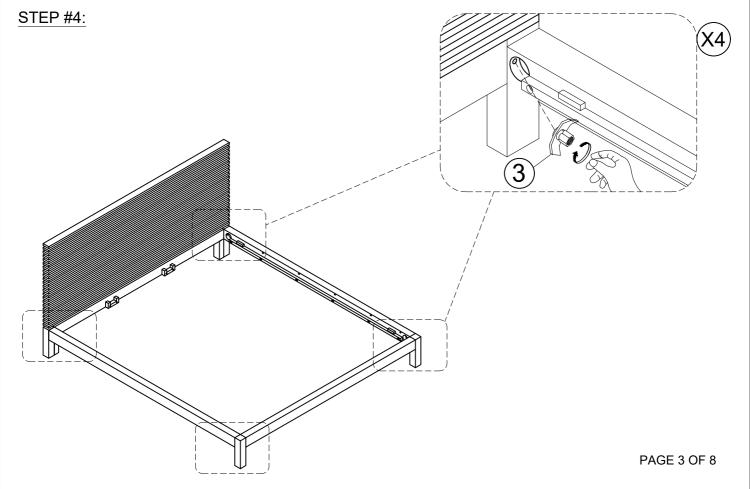

#### BOX #3:

- C. SIDE RAIL 2 PCS
- E. CENTER SLAT SUPPORT 2 PCS
- F. MATTRESS SPACER 2 PCS
- G. SUPPORT LEG 8 PCS

Not provided