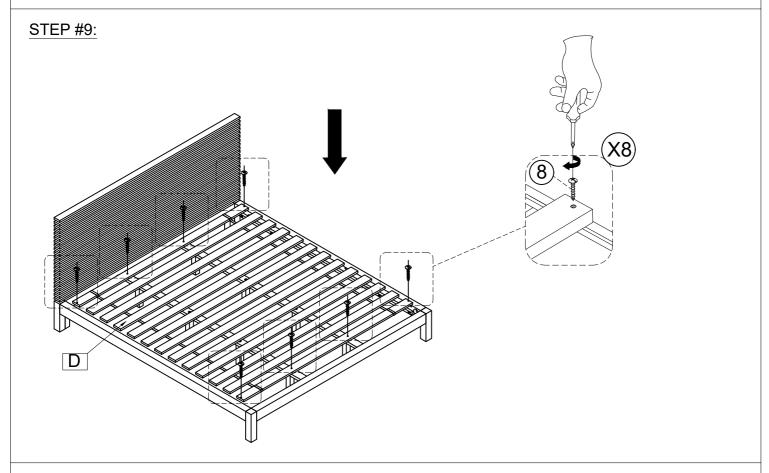

|         | 1 PC     |
| 5   | ALLEN BOLT (1/4"x50mm)                   |         | 12 PCS   |
| 6   | LOCK WASHER (5/16"x2mm)                  |         | 12 PCS   |
| 7   | FLAT WASHER (8x19mm)                     | 0       | 12 PCS   |
| 8   | WOOD SCREW (4x30mm)                      | Финания | 12 PCS   |
| 9   | ALLEN KEY                                |         | 1 PC     |

#### BOX #3:

- C. SIDE RAIL 2 PCS
- E. CENTER SLAT SUPPORT 2 PCS
- F. MATTRESS SPACER 2 PCS
- G. SUPPORT LEG 8 PCS











Not provided























### **STOP**

- \* IF USING BED FRAME WITH ADJUSTABLE MATTRESS BASE, SKIP TO APPENDIX A: ADJUSTABLE MATTRESS BASE ASSEMBLY SUPPLEMENT.
- \* IF USING BED FRAME WITH STANDARD BOX SPRING OR FOUNDATION CONTINUE TO STEP 6.













### STEP #10:





#### STEP #11:



#### INSTRUCTIONS FOR ADJUSTING LEVELER:

- POSITION THE BED IN YOUR SPACE AND LOCATE
  THE LEVELER UNDER EACH SUPPORT LEG.
- TURN THE LEVELER COUNTER- CLOCKWISE TO EXTEND THE LEVELER AND CLOCKWISE TO RETRACT IT.
- ADJUST EACH LEVELER UNTIL EACH SUPPORT LEG IS APPLYING
   EQUAL, UPWARD PRESSURE ON THE BED SUPPORT SLAT.



#### **MAINTENANCE INSTRUCTIONS:**

- PERIODICALLY CHECK ALL FITTINGS AND TIGHTEN IF NECESSARY, AS THEY CAN LOOSEN OVER TIME.
- ALWAYS REMOVE BOX SPRING AND MATTRESS BEFORE MOVING THE BED.
- LIFT THE BED WHEN MOVING IT. DRAGGING THE BED CAN DAMAGE THE CENTER SUPPORT.
- READJUST LEVELERS AFTER MOVING THE BED.

PAGE 7 OF 8



APPENDIX A: ADJUSTABLE MATTRESS BASE ASSEMBLY SUPPLEMENT

AN ADJUSTABLE MATTRESS BASE IS A FREESTANDING MATTRES