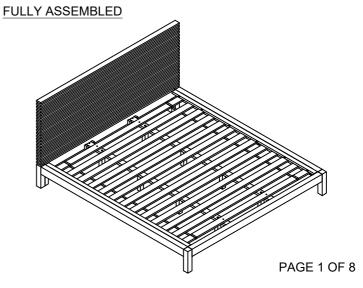

----|
| 1   | METAL DOWEL (8x40mm)                     |         | 8 PCS    |
| 2   | ALL- THREAD BOLT<br>(5/16"x80mm)         |         | 4 PCS    |
| 3   | THREADED HALF MOON<br>WASHER NUT (5/16") |         | 4 PCS    |
| 4   | SPANNER                                  |         | 1 PC     |
| 5   | ALLEN BOLT (1/4"x50mm)                   |         | 12 PCS   |
| 6   | LOCK WASHER (5/16"x2mm)                  |         | 12 PCS   |
| 7   | FLAT WASHER (8x19mm)                     | 0       | 12 PCS   |
| 8   | WOOD SCREW (4x30mm)                      | Финания | 12 PCS   |
| 9   | ALLEN KEY                                |         | 1 PC     |

#### BOX #3:

- C. SIDE RAIL 2 PCS
- E. CENTER SLAT SUPPORT 2 PCS
- F. MATTRESS SPACER 2 PCS
- G. SUPPORT LEG 8 PCS











Not provided























### **STOP**

- \* IF USING BED FRAME WITH ADJUSTABLE MATTRESS BASE, SKIP TO APPENDIX A: ADJUSTABLE MATTRESS BASE ASSEMBLY SUPPLEMENT.
- \* IF USING BED FRAME WITH STANDARD BOX SPRING OR FOUNDATION CONTINUE TO STEP 6.













### STEP #10:





#### STEP #11:



#### INSTRUCTIONS FOR ADJUSTING LEVELER:

- POSITION THE BED IN YOUR SPACE AND LOCATE
  THE LEVELER UNDER EACH SUPPORT LEG.
- TURN THE LEVELER COUNTER- CLOCKWISE TO EXTEND THE LEVELER AND CLOCKWISE TO RETRACT IT.
- ADJUST EACH LEVELER UNTIL EACH SUPPORT LEG IS APPLYING
   EQUAL, UPWARD PRESSURE ON THE BED SUPPORT SLAT.



#### **MAINTENANCE INSTRUCTIONS:**

- PERIODICALLY CHECK ALL FITTINGS AND TIGHTEN IF NECESSARY, AS THEY CAN LOOSEN OVER TIME.
- ALWAYS REMOVE BOX SPRING AND MATTRESS BEFORE MOVING THE BED.
-