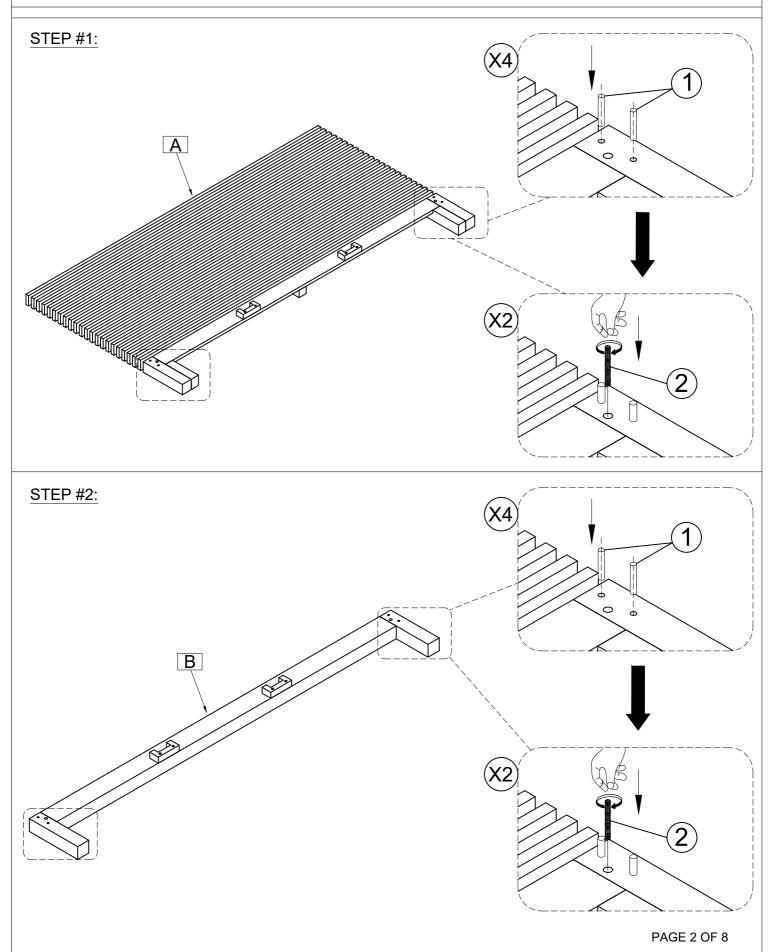

#### **HARDWARE KIT PACKED IN BOX #2**

| No. | DESCRIPTION                              | IMAGE   | QUANTITY |
|-----|------------------------------------------|---------|----------|
| 1   | METAL DOWEL (8x40mm)                     |         | 8 PCS    |
| 2   | ALL- THREAD BOLT<br>(5/16"x80mm)         |         | 4 PCS    |
| 3   | THREADED HALF MOON<br>WASHER NUT (5/16") |         | 4 PCS    |
| 4   | SPANNER                                  |         | 1 PC     |
| 5   | ALLEN BOLT (1/4"x50mm)                   |         | 12 PCS   |
| 6   | LOCK WASHER (5/16"x2mm)                  |         | 12 PCS   |
| 7   | FLAT WASHER (8x19mm)                     | 0       | 12 PCS   |
| 8   | WOOD SCREW (4x30mm)                      | Финания | 12 PCS   |
| 9   | ALLEN KEY                                |         | 1 PC     |