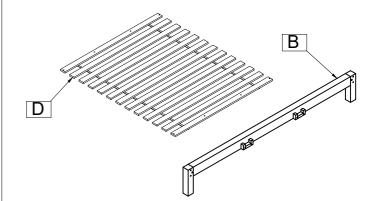

BOX #2

B. FOOTBOARD 1 PC D. SLAT ROLL 1 SET BED HARDWARE BOX

#### BOX #3:

- C. SIDE RAIL 2 PCS
- E. CENTER SLAT SUPPORT 2 PCS
- F. MATTRESS SPACER 2 PCS
- G. SUPPORT LEG 8 PCS

Not provided