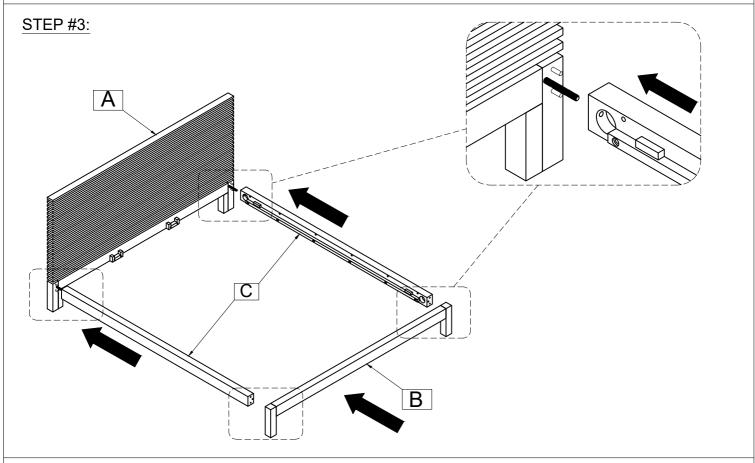

#### BOX #3:

- C. SIDE RAIL 2 PCS
- E. CENTER SLAT SUPPORT 2 PCS
- F. MATTRESS SPACER 2 PCS
- G. SUPPORT LEG 8 PCS

Not provided