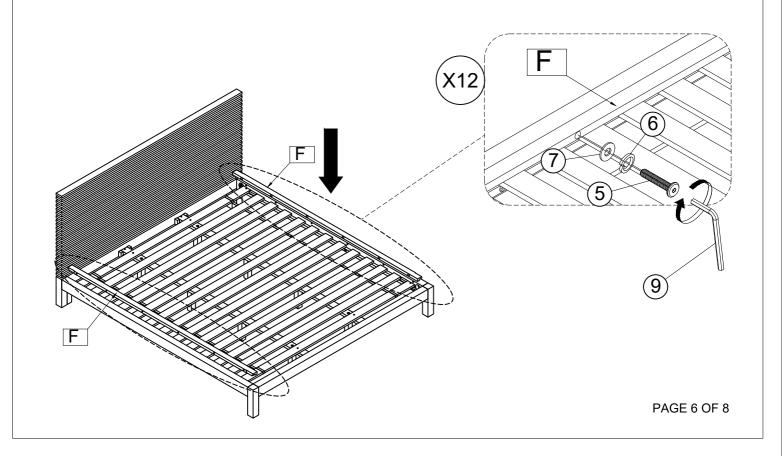

#### **HARDWARE KIT PACKED IN BOX #2**

| No. | DESCRIPTION                              | IMAGE   | QUANTITY |
|-----|------------------------------------------|---------|----------|
| 1   | METAL DOWEL (8x40mm)                     |         | 8 PCS    |
| 2   | ALL- THREAD BOLT<br>(5/16"x80mm)         |         | 4 PCS    |
| 3   | THREADED HALF MOON<br>WASHER NUT (5/16") |         | 4 PCS    |
| 4   | SPANNER                                  |         | 1 PC     |
| 5   | ALLEN BOLT (1/4"x50mm)                   |         | 12 PCS   |
| 6   | LOCK WASHER (5/16"x2mm)                  |         | 12 PCS   |
| 7   | FLAT WASHER (8x19mm)                     | 0       | 12 PCS   |
| 8   | WOOD SCREW (4x30mm)                      | Финания | 12 PCS   |
| 9   | ALLEN KEY                                |         | 1 PC     |

#### BOX #3:

- C. SIDE RAIL 2 PCS
- E. CENTER SLAT SUPPORT 2 PCS
- F. MATTRESS SPACER 2 PCS
- G. SUPPORT LEG 8 PCS

Not provided