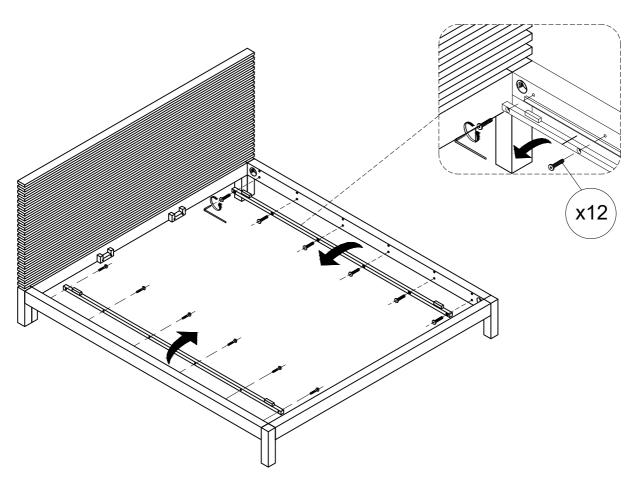

LE MATTRESS BASE ASSEMBLY SUPPLEMENT

AN ADJUSTABLE MATTRESS BASE IS A FREESTANDING MATTRESS SUPPORT THAT SITS WITHIN THE PERIMETER OF THE BED FRAME.

IF USING THIS BED FRAME WITH A STANDARD BOX SPRING OR FOUNDATION THESE INSTRUCTIONS DO NOT APPLY.
PRE-ASSEMBLED SIDE RAIL CLEATS OBSTRUCT ADJUSTABLE BASE INSTALLATION AND OPERATION.
FOLLOW THESE INSTRUCTIONS TO REMOVE THEM.

THE FOLLOWING PARTS ARE NOT REQUIRED FOR ADJUSTABLE MATTRESS BASE INSTALLATION:

- D. SLAT ROLL 1 SET
- E. CENTER SLAT SUPPORT 2 PCS
- F. MATTRESS SPACER 2 PCS
- G. SUPPORT LEG 8 PCS

- 5. ALLEN BOLT (1/4"x50mm) 12 PCS
- 6. LOCK WASHER (5/16"x2mm) 12 PCS
- 7. FLAT WASHER (8x19mm) 12 PCS
- 8. WOOD SCREW (4x30MM) 12 PCS

STEP 1: USE ALLEN KEY (9) IN BOX #2 TO UNSCREW ALLEN BOLTS AND REMOVE PRE-ASSEMBLED SIDE RAIL CLEATS.



NOTE: YOU MAY WISH TO RETAIN UNUSED PARTS IF IN THE FUTURE YOU INTEND TO USE THE BED FRAME WITH A STANDARD BOX SPRING OR FOUNDATION