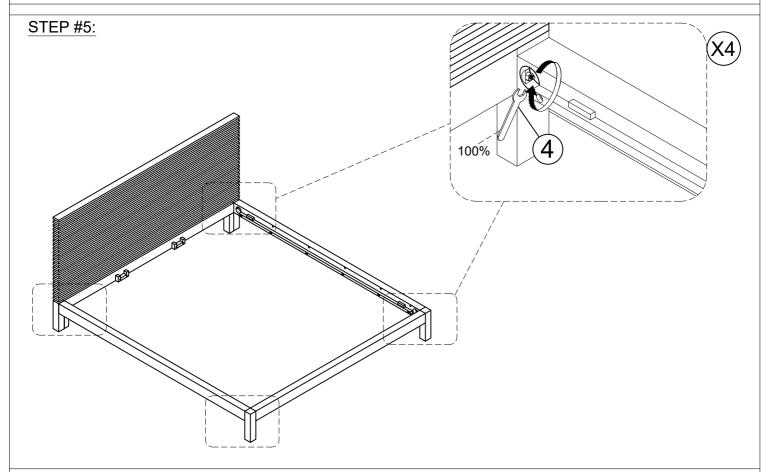

#### BOX #3:

- C. SIDE RAIL 2 PCS
- E. CENTER SLAT SUPPORT 2 PCS
- F. MATTRESS SPACER 2 PCS
- G. SUPPORT LEG 8 PCS

Not provided