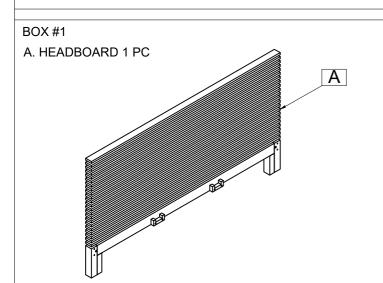

BOX #2

B. FOOTBOARD 1 PC D. SLAT ROLL 1 SET BED HARDWARE BOX



#### **HARDWARE KIT PACKED IN BOX #2**

| No. | DESCRIPTION                              | IMAGE   | QUANTITY |
|-----|------------------------------------------|---------|----------|
| 1   | METAL DOWEL (8x40mm)                     |         | 8 PCS    |
| 2   | ALL- THREAD BOLT<br>(5/16"x80mm)         |         | 4 PCS    |
| 3   | THREADED HALF MOON<br>WASHER NUT (5/16") |         | 4 PCS    |
| 4   | SPANNER                                  |         | 1 PC     |
| 5   | ALLEN BOLT (1/4"x50mm)                   |         | 12 PCS   |
| 6   | LOCK WASHER (5/16"x2mm)                  |         | 12 PCS   |
| 7   | FLAT WASHER (8x19mm)                     | 0       | 12 PCS   |
| 8   | WOOD SCREW (4x30mm)