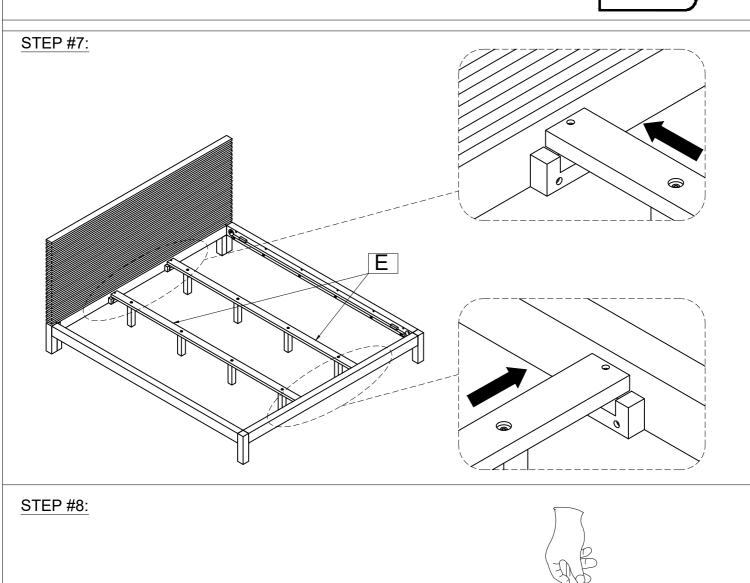

#### BOX #3:

- C. SIDE RAIL 2 PCS
- E. CENTER SLAT SUPPORT 2 PCS
- F. MATTRESS SPACER 2 PCS
- G. SUPPORT LEG 8 PCS

Not provided