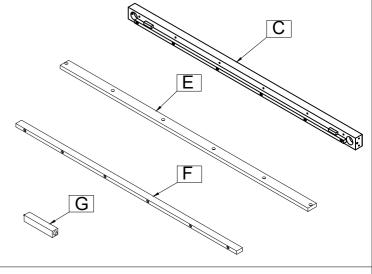

#### BOX #3:

- C. SIDE RAIL 2 PCS
- E. CENTER SLAT SUPPORT 2 PCS
- F. MATTRESS SPACER 2 PCS
- G. SUPPORT LEG 8 PCS

Not provided