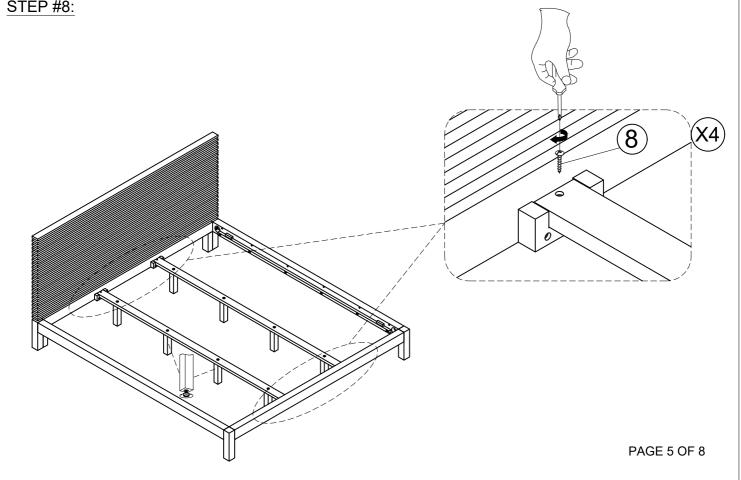

#### **HARDWARE KIT PACKED IN BOX #2**

| No. | DESCRIPTION                              | IMAGE   | QUANTITY |
|-----|------------------------------------------|---------|----------|
| 1   | METAL DOWEL (8x40mm)                     |         | 8 PCS    |
| 2   | ALL- THREAD BOLT<br>(5/16"x80mm)         |         | 4 PCS    |
| 3   | THREADED HALF MOON<br>WASHER NUT (5/16") |         | 4 PCS    |
| 4   | SPANNER                                  |         | 1 PC     |
| 5   | ALLEN BOLT (1/4"x50mm)                   |         | 12 PCS   |
| 6   | LOCK WASHER (5/16"x2mm)                  |         | 12 PCS   |
| 7   | FLAT WASHER (8x19mm)                     | 0       | 12 PCS   |
| 8   | WOOD SCREW (4x30mm)                      | Финания | 12 PCS   |
| 9   | ALLEN KEY                                |         | 1 PC     |