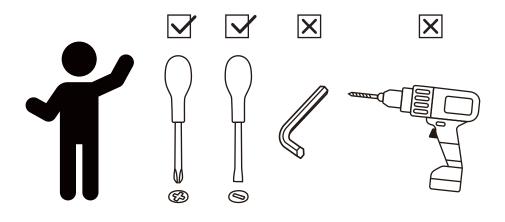

## **TEAMSON** HOME

# **Elegant Home Fashions Newport Over the Toilet Storage**

**EHF-F0005** 











<sup>\*\*</sup> Got questions? Please have your product code (on the first page of this instruction, e.g. TD-12345A) and the order number ready, give us a call or email us through our customer care support! We are always ready to assist you!

## **TEAMSON** HOME



## Warranty sign up

## www.teamsonhome.com

## Serving you well gives us great joy!

USA .... +1(770)-246-4898

Mon - Fri 9:00am ~ 5:00pm EST ⋈ service@eleganthf.net

**FII** ····· +44(0)1952-916-050

Mon - Thu 9:00am ~ 5:00pm GMT Friday 9:00am ~ 4:00pm GMT

#### ASSEMBLY INSTRUCTIONS-IMPORTANT

Carefully unpack & identify each component before attempting to assemble. Refer to parts list. Please take care when assembling the unit and always set the parts on a clean, soft surface. If you require any assistance with assembl