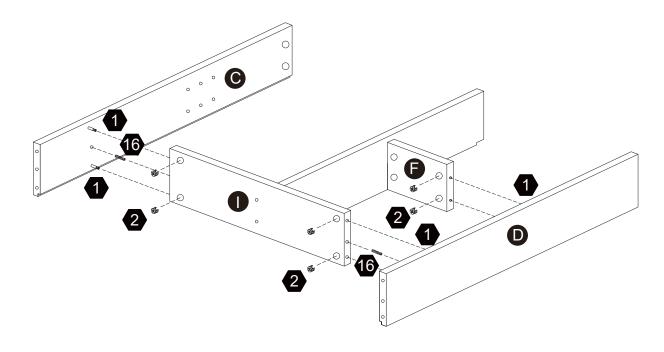

et

#### **DIRECTIVES DE MONTAGE-IMPORTANT:**

Avant de commencer l'assemblage, déballez délicatement toutes les pièces et repérez-les sur la liste des pièces. Procédez avec soins durant l'assemblage et posez toujours les pièces sur une surface proper, douce et lisse. sie vouo plait e-mail á service@eleganthf.net

Thank you for choosing Teamson Home

## Exploded Drawing





## **Product Parts**





### **A** WARNING:

- 1. Do not let any sharp objects touch or rub the surface of the product.
- 2. When assemblying, do not let children play around the working area.
- 3. Please confirm all parts are correct before starting the assembly process.
- 4. Do not tighten all bolts and screws completely until the entire unit has been assembled and set up.

## Hardware





















3 pcs







## Step 2









































## Step 5













 $26 \, \mathrm{pcs}$ 















2 pcs

#### Warning:

Serious or fatal injuries can occur from furniture tip-over. To help prevent furniture tip-over: Use provided mounting hardware to secure furniture to the wall.

This may reduce but not eliminate the risk of furniture tip-over.

Do not allow children to climb on furniture.