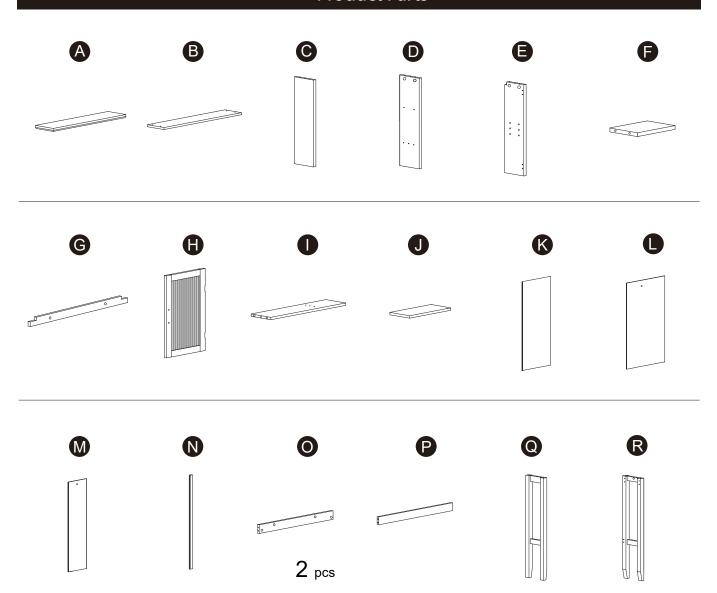

:service@eleganthf.net

#### **INSTRUCCIONES PARA ARMAR-IMPORANT:**

Desempaque cuidadosamente e identifique cada componente antes de tartar de empezar su ensambladura. Verifique la lista de partes. Por favor tenga cuidado cuando arme la unidad y siempre coloque las piezas sobre una superficie plana, suave y limpia. Si necesita ayuda con el armado, envie un correo electzórico a service@eleganthf.net

#### **DIRECTIVES DE MONTAGE-IMPORTANT:**

Avant de commencer l'assemblage, déballez délicatement toutes les pièces et repérez-les sur la liste des pièces. Procédez avec soins durant l'assemblage et posez toujours les pièces sur une surface proper, douce et lisse. sie vouo plait e-mail á service@eleganthf.net

Thank you for choosing Teamson Home

## Exploded Drawing





## **Product Parts**





### **A** WARNING:

- 1. Do not let any sharp objects touch or rub the surface of the product.
- 2. When assemblying, do not let children play around the working area.
- 3. Please confirm all parts are correct before starting the assembly process.
- 4. Do not tighten all bolts and screws completely until the entire unit has been assembled and set up.

## Hardware





















3 pcs







## Step 2









































## Step 5













 $26 \, \mathrm{pcs}$ 















2 pcs

#### Warning:

Serious or fatal injuries can occur from furniture tip-over. To help prevent furniture tip-over: Use provided mounting hardware to secure furniture to the wall.

This may reduce but not eliminate the risk of furniture tip-over.

Do not allow children to climb on