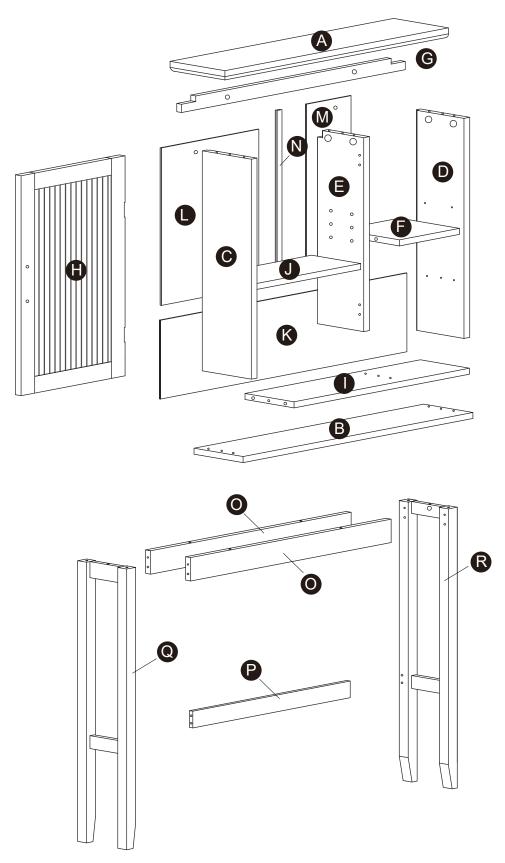

er with or please email to:service@eleganthf.net

#### **INSTRUCCIONES PARA ARMAR-IMPORANT:**

Desempaque cuidadosamente e identifique cada componente antes de tartar de empezar su ensambladura. Verifique la lista de partes. Por favor tenga cuidado cuando arme la unidad y siempre coloque las piezas sobre una superficie plana, suave y limpia. Si necesita ayuda con el armado, envie un correo electzórico a service@eleganthf.net

#### **DIRECTIVES DE MONTAGE-IMPORTANT:**

Avant de commencer l'assemblage, déballez délicatement toutes les pièces et repérez-les sur la liste des pièces. Procédez avec soins durant l'assemblage et posez toujours les pièces sur une surface proper, douce et lisse. sie vouo plait e-mail á service@eleganthf.net

Thank you for choosing Teamson Home

## Exploded Drawing





## **Product Parts**





### **A** WARNING:

- 1. Do not let any sharp objects touch or rub the surface of the product.
- 2. When assemblying, do not let children play around the working area.
- 3. Please confirm all parts are correct before starting the assembly process.
- 4. Do not tighten all bolts and screws completely until the entire unit has been assembled and set up.

## Hardware





















3 pcs







## Step 2









































## Step 5













 $26 \, \mathrm{pcs}$ 















2 pcs

#### Warning:

Serious or fatal injuries can occur from furniture tip-over. To help prevent furniture tip-over: Use provided mounting hardware to secure furniture to the wall.

This may reduce but not eliminate the risk of furniture tip-over.

Do not