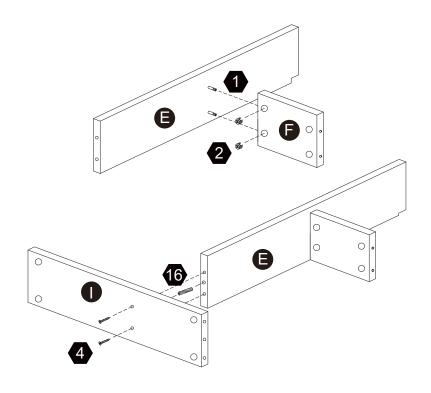

.net

#### **DIRECTIVES DE MONTAGE-IMPORTANT:**

Avant de commencer l'assemblage, déballez délicatement toutes les pièces et repérez-les sur la liste des pièces. Procédez avec soins durant l'assemblage et posez toujours les pièces sur une surface proper, douce et lisse. sie vouo plait e-mail á service@eleganthf.net

Thank you for choosing Teamson Home

## Exploded Drawing





## **Product Parts**





### **A** WARNING:

- 1. Do not let any sharp objects touch or rub the surface of the product.
- 2. When assemblying, do not let children play around the working area.
- 3. Please confirm all parts are correct before starting the assembly process.
- 4. Do not tighten all bolts and screws completely until the entire unit has been assembled and set up.

## Hardware





















3 pcs







## Step 2









































## Step 5













 $26 \, \mathrm{pcs}$ 















2 pcs

#### Warning:

Serious or fatal injuries can occur from furniture tip-over. To help prevent furniture tip-over: Use provided mounting hardware to secure furniture to the wall.

This may reduce but not eliminate the risk of furniture tip-over.

Do not allow children to climb on furniture.