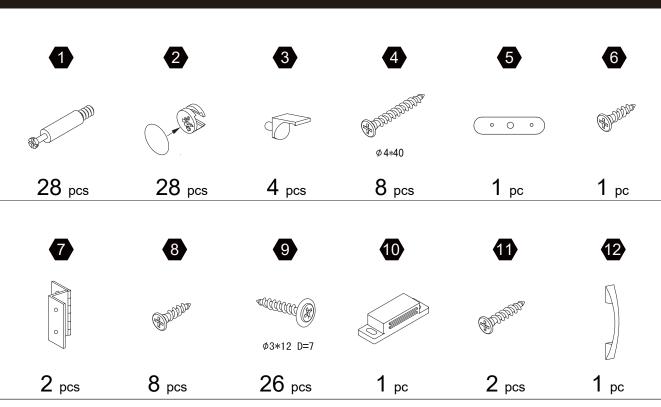

tzórico a service@eleganthf.net

#### **DIRECTIVES DE MONTAGE-IMPORTANT:**

Avant de commencer l'assemblage, déballez délicatement toutes les pièces et repérez-les sur la liste des pièces. Procédez avec soins durant l'assemblage et posez toujours les pièces sur une surface proper, douce et lisse. sie vouo plait e-mail á service@eleganthf.net

Thank you for choosing Teamson Home

## Exploded Drawing





## **Product Parts**





### **A** WARNING:

- 1. Do not let any sharp objects touch or rub the surface of the product.
- 2. When assemblying, do not let children play around the working area.
- 3. Please confirm all parts are correct before starting the assembly process.
- 4. Do not tighten all bolts and screws completely until the entire unit has been assembled and set up.

## Hardware





















3 pcs







## Step 2









































## Step 5













 $26 \, \mathrm{pcs}$ 















2 pcs

#### Warning:

Serious or fatal injuries can occur from furniture tip-over. To help prevent furniture tip-over: Use provided mounting hardware to secure furniture to the wall.

This may reduce but not eliminate the risk of furniture tip-over.

Do not allow children to climb on furniture.