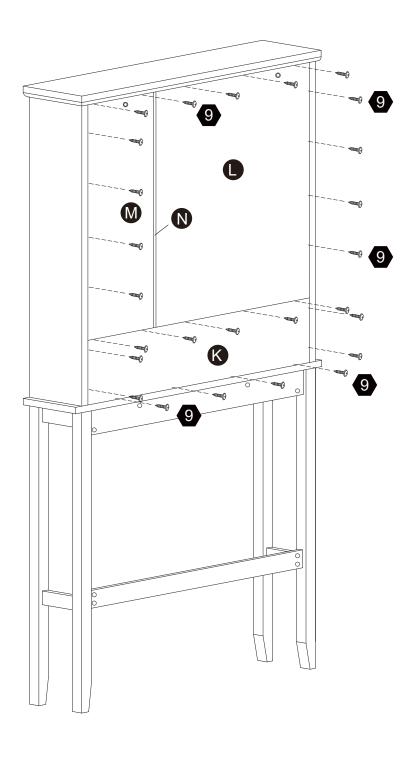

toutes les pièces et repérez-les sur la liste des pièces. Procédez avec soins durant l'assemblage et posez toujours les pièces sur une surface proper, douce et lisse. sie vouo plait e-mail á service@eleganthf.net

Thank you for choosing Teamson Home

## Exploded Drawing





## **Product Parts**





### **A** WARNING:

- 1. Do not let any sharp objects touch or rub the surface of the product.
- 2. When assemblying, do not let children play around the working area.
- 3. Please confirm all parts are correct before starting the assembly process.
- 4. Do not tighten all bolts and screws completely until the entire unit has been assembled and set up.

## Hardware





















3 pcs







## Step 2









































## Step 5













 $26 \, \mathrm{pcs}$ 















2 pcs

#### Warning:

Serious or fatal injuries can occur from furniture tip-over. To help prevent furniture tip-over: Use provided mounting hardware to secure furniture to the wall.

This may reduce but not eliminate the risk of furniture tip-over.

Do not allow children to climb on furniture.