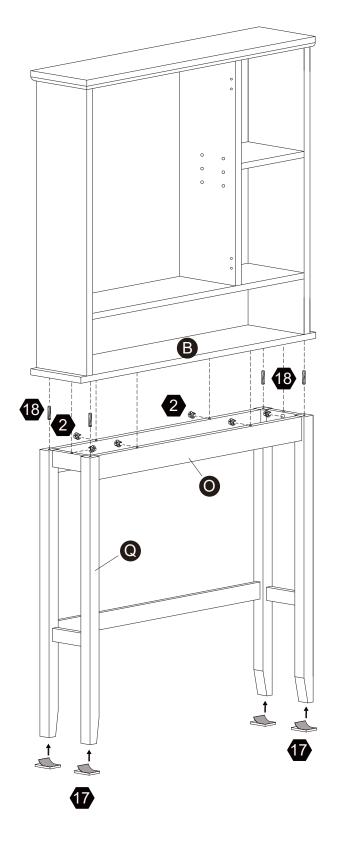

ant de commencer l'assemblage, déballez délicatement toutes les pièces et repérez-les sur la liste des pièces. Procédez avec soins durant l'assemblage et posez toujours les pièces sur une surface proper, douce et lisse. sie vouo plait e-mail á service@eleganthf.net

Thank you for choosing Teamson Home

## Exploded Drawing





## **Product Parts**





### **A** WARNING:

- 1. Do not let any sharp objects touch or rub the surface of the product.
- 2. When assemblying, do not let children play around the working area.
- 3. Please confirm all parts are correct before starting the assembly process.
- 4. Do not tighten all bolts and screws completely until the entire unit has been assembled and set up.

## Hardware





















3 pcs







## Step 2









































## Step 5













 $26 \, \mathrm{pcs}$ 















2 pcs

#### Warning:

Serious or fatal injuries can occur from furniture tip-over. To help prevent furniture tip-over: Use provided mounting hardware to secure furniture to the wall.

This may reduce but not eliminate the risk of furniture tip-over.

Do not allow children to climb on furniture.