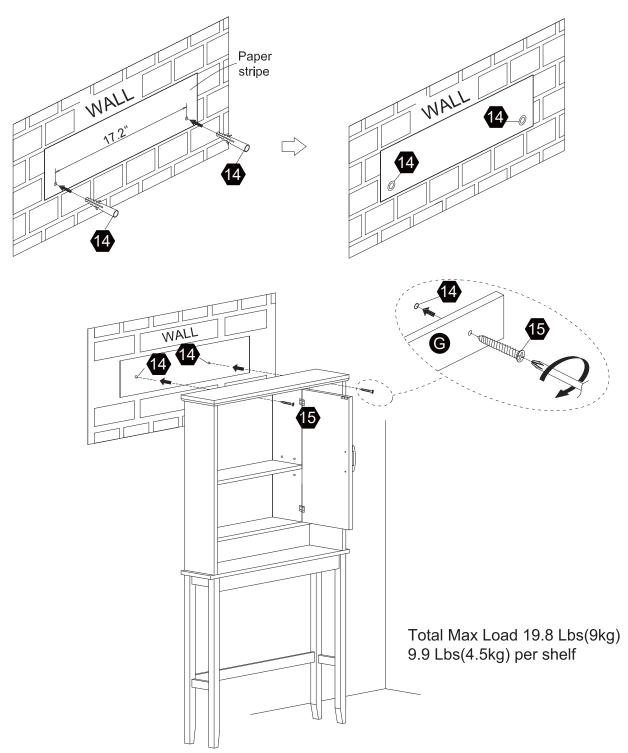

#### Warning:

Serious or fatal injuries can occur from furniture tip-over. To help prevent furniture tip-over: Use provided mounting hardware to secure furniture to the wall.

This may reduce but not eliminate the risk of furniture tip-over.

Do not allow children to climb on furniture.