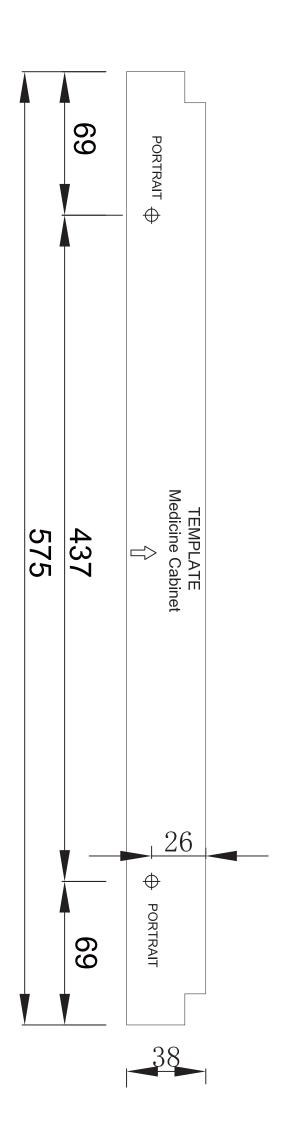

#### Warning:

Serious or fatal injuries can occur from furniture tip-over. To help prevent furniture tip-over: Use provided mounting hardware to secure furniture to the wall.

This may reduce but not eliminate the risk of furniture tip-over.