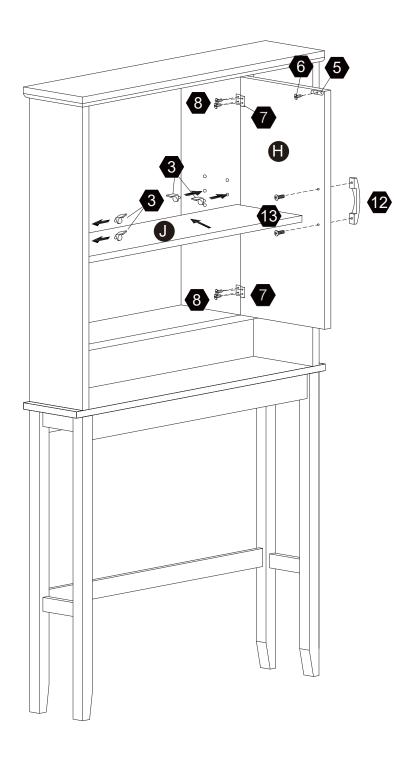

semblage, déballez délicatement toutes les pièces et repérez-les sur la liste des pièces. Procédez avec soins durant l'assemblage et posez toujours les pièces sur une surface proper, douce et lisse. sie vouo plait e-mail á service@eleganthf.net

Thank you for choosing Teamson Home

## Exploded Drawing





## **Product Parts**





### **A** WARNING:

- 1. Do not let any sharp objects touch or rub the surface of the product.
- 2. When assemblying, do not let children play around the working area.
- 3. Please confirm all parts are correct before starting the assembly process.
- 4. Do not tighten all bolts and screws completely until the entire unit has been assembled and set up.

## Hardware





















3 pcs







## Step 2









































## Step 5













 $26 \, \mathrm{pcs}$ 















2 pcs

#### Warning:

Serious or fatal injuries can occur from furniture tip-over. To help prevent furniture tip-over: Use provided mounting hardware to secure furniture to the wall.

This may reduce but not eliminate the risk of furniture tip-over.

Do not allow children to climb on furniture.