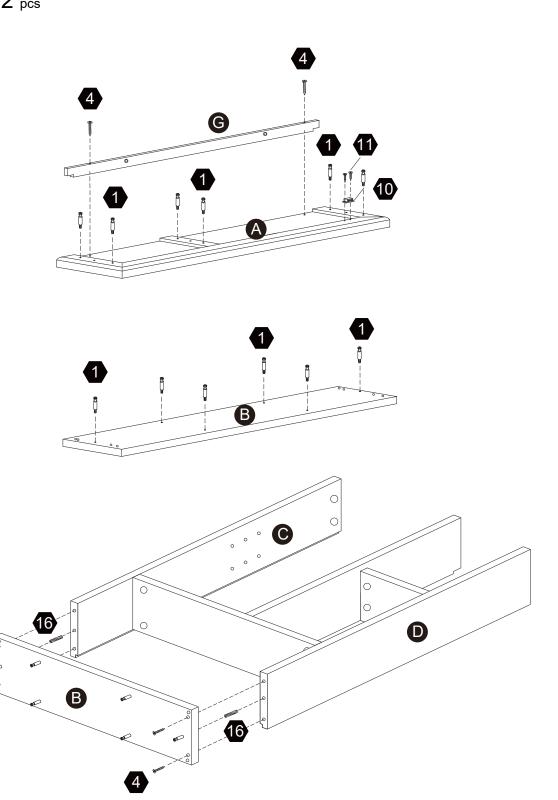

IVES DE MONTAGE-IMPORTANT:**

Avant de commencer l'assemblage, déballez délicatement toutes les pièces et repérez-les sur la liste des pièces. Procédez avec soins durant l'assemblage et posez toujours les pièces sur une surface proper, douce et lisse. sie vouo plait e-mail á service@eleganthf.net

Thank you for choosing Teamson Home

## Exploded Drawing





## **Product Parts**





### **A** WARNING:

- 1. Do not let any sharp objects touch or rub the surface of the product.
- 2. When assemblying, do not let children play around the working area.
- 3. Please confirm all parts are correct before starting the assembly process.
- 4. Do not tighten all bolts and screws completely until the entire unit has been assembled and set up.

## Hardware





















3 pcs







## Step 2









































## Step 5













 $26 \, \mathrm{pcs}$ 















2 pcs

#### Warning:

Serious or fatal injuries can occur from furniture tip-over. To help prevent furniture tip-over: Use provided mounting hardware to secure furniture to the wall.

This may reduce but not eliminate the risk of furniture tip-over.

Do not allow children to climb on furniture.