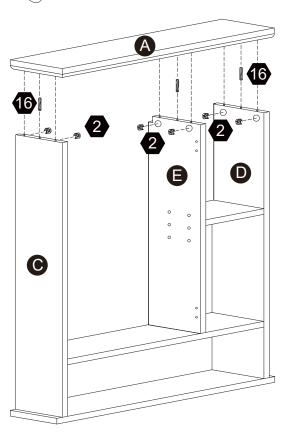

E-IMPORTANT:**

Avant de commencer l'assemblage, déballez délicatement toutes les pièces et repérez-les sur la liste des pièces. Procédez avec soins durant l'assemblage et posez toujours les pièces sur une surface proper, douce et lisse. sie vouo plait e-mail á service@eleganthf.net

Thank you for choosing Teamson Home

## Exploded Drawing





## **Product Parts**





### **A** WARNING:

- 1. Do not let any sharp objects touch or rub the surface of the product.
- 2. When assemblying, do not let children play around the working area.
- 3. Please confirm all parts are correct before starting the assembly process.
- 4. Do not tighten all bolts and screws completely until the entire unit has been assembled and set up.

## Hardware





















3 pcs







## Step 2









































## Step 5













 $26 \, \mathrm{pcs}$ 















2 pcs

#### Warning:

Serious or fatal injuries can occur from furniture tip-over. To help prevent furniture tip-over: Use provided mounting hardware to secure furniture to the wall.

This may reduce but not eliminate the risk of furniture tip-over.

Do not allow children to climb on furniture.