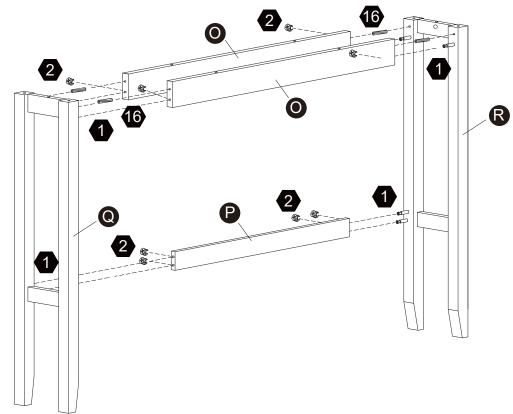

IMPORTANT:**

Avant de commencer l'assemblage, déballez délicatement toutes les pièces et repérez-les sur la liste des pièces. Procédez avec soins durant l'assemblage et posez toujours les pièces sur une surface proper, douce et lisse. sie vouo plait e-mail á service@eleganthf.net

Thank you for choosing Teamson Home

## Exploded Drawing





## **Product Parts**





### **A** WARNING:

- 1. Do not let any sharp objects touch or rub the surface of the product.
- 2. When assemblying, do not let children play around the working area.
- 3. Please confirm all parts are correct before starting the assembly process.
- 4. Do not tighten all bolts and screws completely until the entire unit has been assembled and set up.

## Hardware





















3 pcs







## Step 2









































## Step 5













 $26 \, \mathrm{pcs}$ 















2 pcs

#### Warning:

Serious or fatal injuries can occur from furniture tip-over. To help prevent furniture tip-over: Use provided mounting hardware to secure furniture to the wall.

This may reduce but not eliminate the risk of furniture tip-over.

Do not allow children to climb on furniture.