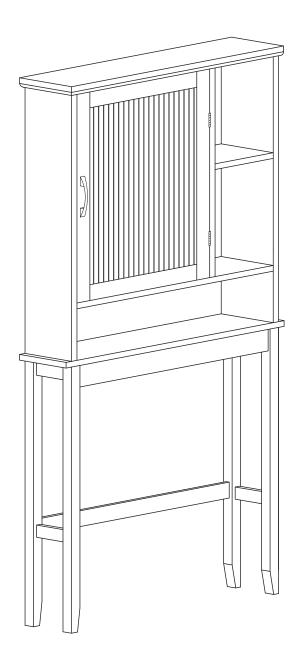

# **Elegant Home Fashions Newport Over the Toilet Storage**

**EHF-F0005** 

<sup>\*\*</sup> Got questions? Please have your product code (on the first page of this instruction, e.g. TD-12345A) and the order number ready, give us a call or email us through our customer care support! We are always ready to assist you!