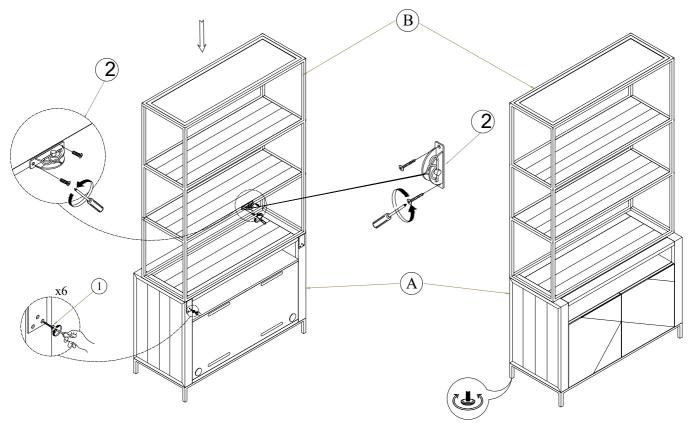

## **PARTS LIST**

| NO. | DRAWING  | DESCRIPTION    | SIZE  | QTY. | NO. | DRAWING | DESCRIPTION  | QTY. |
|-----|----------|----------------|-------|------|-----|---------|--------------|------|
| 1   | anna (†) | Screws         | M4x20 | 6    | А   |         | Console Base | 1    |
| 2   |          | Anti - tip kit |       | 1    | В   |         | Console Deck | 1    |

## ASSEMBLY INSTRUCTIONS.

- 1-Put Console Deck (B) on the top of Console Base (A), attach Console Deck to back of Console Base using: screws (1).
- 2.Set item upright and level using adjustable levelers.
- 3. The use of included tipping restraint may reduce, but not eliminate, risk of furniture tip over. Attach Hangman Anti-tip kit bracket to the back of the metal shelf frame using included machine screws. Follow instructions inside bag for proper installation.