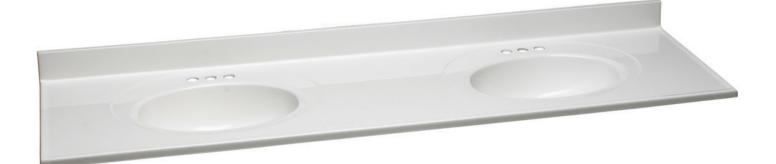

73" Cultured Marble Double Vanity Top Solid White

## **SPECIFICATIONS**

MATERIAL: TOOLS NEEDED FOR INSTALLATION: ASSEMBLED DIMENSIONS: ASSEMBLED WEIGHT: NUMBER OF MOUNTING HOLES: BOWL MATERIAL: BACK SPLASH INCLUDED: NUMBER OF BOWLS: BOWL DIMENSIONS: BOWL DIMENSIONS: BOWL SHAPE: SINK THICKNESS: MOUNTING TYPE: OVERFLOW HOLE: VANITY TOP COLOR: FAUCET TYPE: Cultured Marble 100% Silicone 11.74 in H x 73 in W x 22 in D 100.5 lbs 3 Cultured Marble Yes 2 5.63 in H x 12.4 in W x 18.7 in D Oval 0.98in Integrated Yes Solid White Centerset  $2 = \frac{2}{15} \frac{2}{15} \frac{1}{15} \frac{$ 