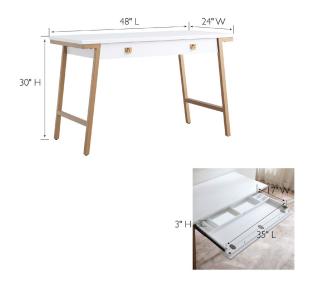

## **SPECIFICATIONS**

MATERIAL CONSTRUCTION: Mixed metal + wood

ASSEMBLY REQUIRED: Yes
TOOLS NEEDED FOR ASSEMBLY: Allen Wrench

**DRAWER TYPE:** Drop front keyboard drawer

ASSEMBLED DIMENSIONS:  $30" H \times 48" L \times 24"W$ 

ASSEMBLED WEIGHT: 78 lbs.

**DRW DIMENSIONS:**  $3" H \times 35" L \times 17" D$ 

DRW FACE MATERIAL: Wood
DRW BOX MATERIAL: Wood
DRW CONSTRUCTION: Dove Tail

CABLE MANAGEMENT: Yes AC/USB OUTLET: No KNEE SPACE DEPTH: 24" KNEE SPACE WIDTH: 38"