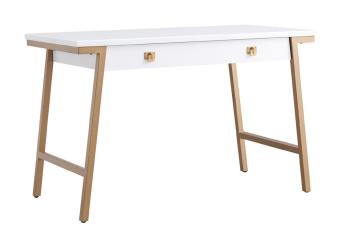

DESK

## Empiria Computer Desk White/Gold

TOP MATERIAL: MDF with Solid Poplar

Yes SIDES MATERIAL: Iron
Allen Wrench LEG MATERIAL: Iron
Drop front keyboard drawer FRAME COLOR: Gold

TOP COLOR: White COLLAPSIBLE: No

WARRANTY: I-Year limited warranty