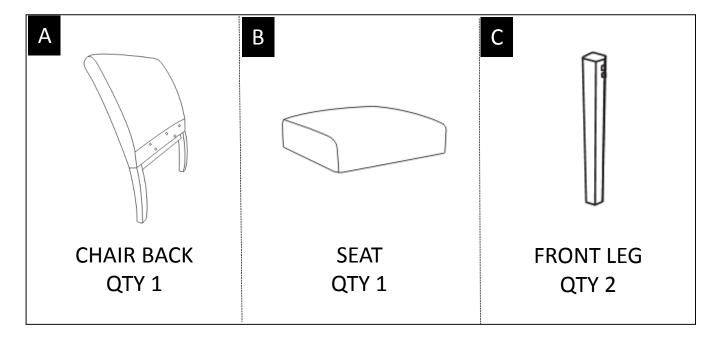

#### **PARTS DESCRIPTION**

**NEED HELP?** For help with assembly or if you are missing a part, Please call customer service at 1-866-518-0120 ext. 262 (9 am to 4 pm EST)