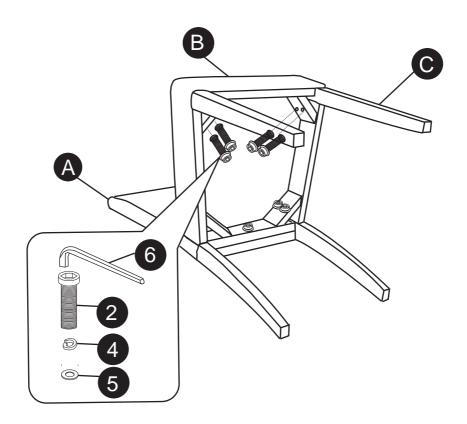

# **ASSEMBLY**

#### STEP 3

- 1. Attach Front Legs (C) to Seat (B) using Allen Key Screws (2), four Lock Washers (4) and four Washers (5).
- 2. Use Allen Key (6) to tighten. Do not over-tighten.

#### STEP 4

1. Place Chair on a flat level surface to ensure it is level. If it is uneven, adjust either the Seat (B) or Front Legs (C). to ensure the Chair is level and then fully tighten the bolts.