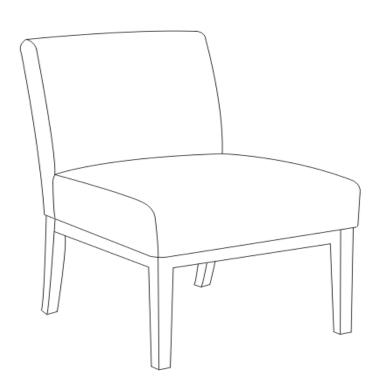

# **UPTON / SEVILLE / HENDRICKS**

# ACCENT CHAIR MODEL# AXCCHR-007-G





# FOR REPLACEMENT PARTS OR HELP WITH ASSEMBLY PLEASE CONTACT US AT:

simpli-home.com/customer-support

PLEASE ENSURE TO HAVE THE MODEL #
FROM THE PACKAGING OR INSTRUCTION BOOKLET

TO RETURN THE PRODUCT:

PLEASE CONTACT THE RETAILER

WHERE THE ITEM WAS PURCHASED FROM

**IMPORTANT**: Please read this manual carefully before beginning assembly of this product. Keep this manual for future reference.

## **SAFETY INFORMATION**

Identify all the parts and hardware. Do not discard of the packaging until you have checked that you have all of the parts and hardware required. Hardware package may have spare parts.

**WARNING:** This item contains small parts which can be swallowed by children and pets. Keep children and pets away during assembly. To avoid danger of suffocation, always keep plast