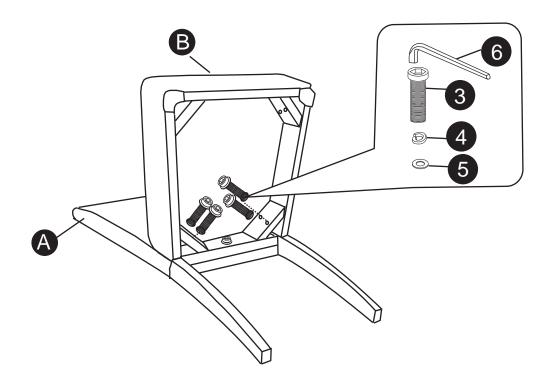

#### STEP 1

- 1. Align Seat (B) into pre-drilled holes on Chair Back (A).
- 2. Attach Seat (B) to Chair Back (A) using Allen Key Screw (1) and one Washer each of (4) and (5).
- 3. Use Allen Key (6) to tighten. Do not over-tighten.

# **ASSEMBLY**

#### STEP 2

- 1. Secure Seat (B) to Chair Back (A) using Allen Key Screws (3) and four Washers each of (4) and (5).
- 2. Use Allen Key (6) to tighten. Do not over-tighten.