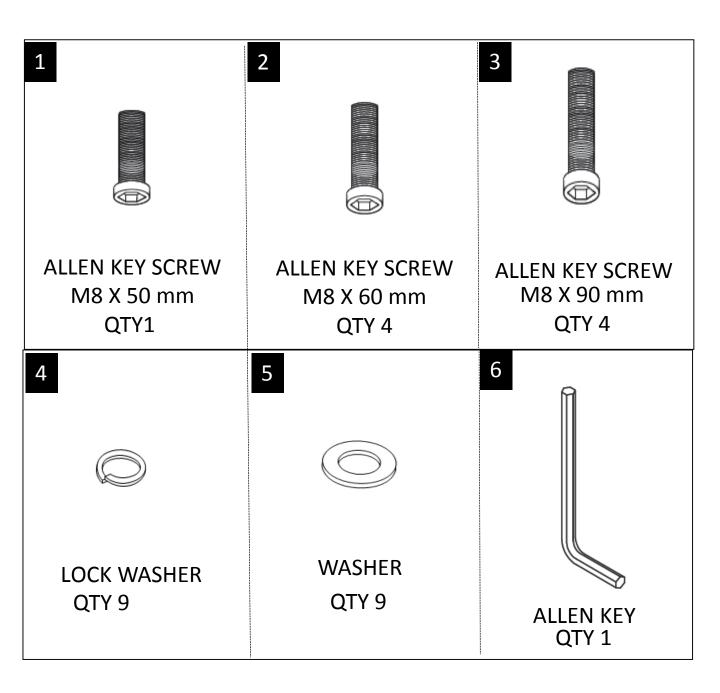

#### HARDWARE DESCRIPTION

**NEED HELP?** For help with assembly or if you are missing a part, Please call customer service at 1-866-518-0120 ext. 262 (9 am to 4 pm EST)