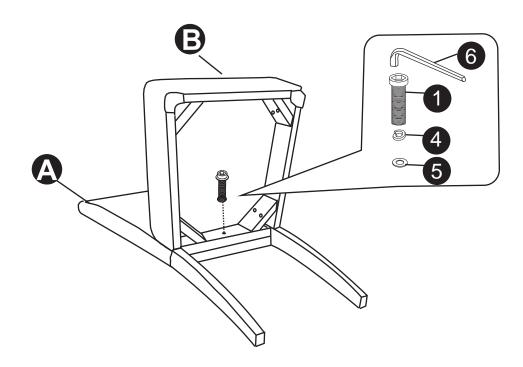

#### STEP 1

- 1. Align Seat (B) into pre-drilled holes on Chair Back (A).
- 2. Attach Seat (B) to Chair Back (A) using Allen Key Screw (1) and one Washer each of (4) and (5).
- 3. Use Allen Key (6) to tighten. Do not over-tighten.

# **ASSEMBLY**

#### STEP 2

- 1. Secure Seat (B) to Chair Back (A) using Allen Key Screws (3) and four Washers each of (4) and (5).
- 2. Use Allen Key (6) to tighten. Do not over-tighten.