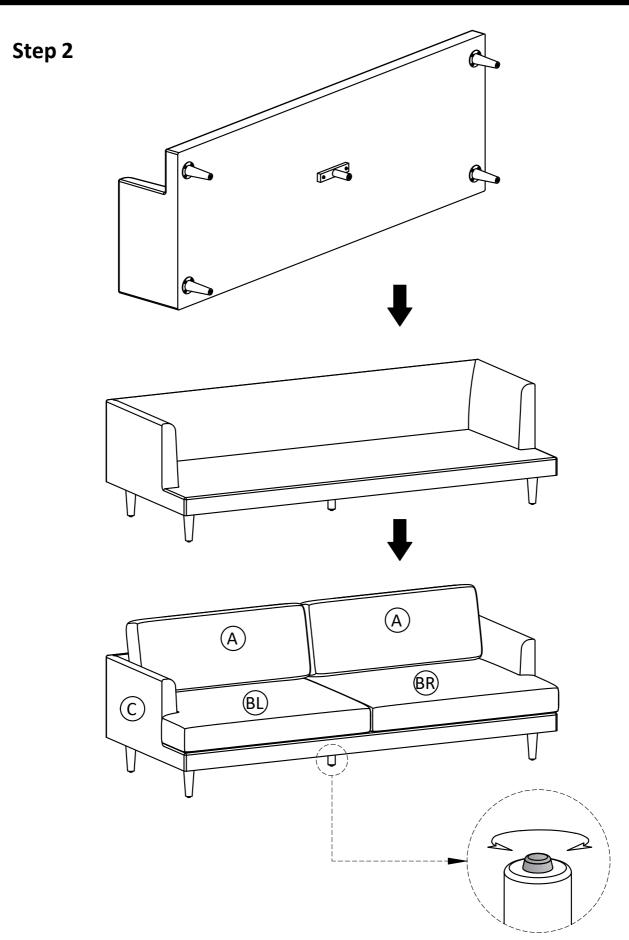

## Model # AXCSOFLIV83-CL

Note: Leveler on bottom of leg can be adjusted if floor is uneven.