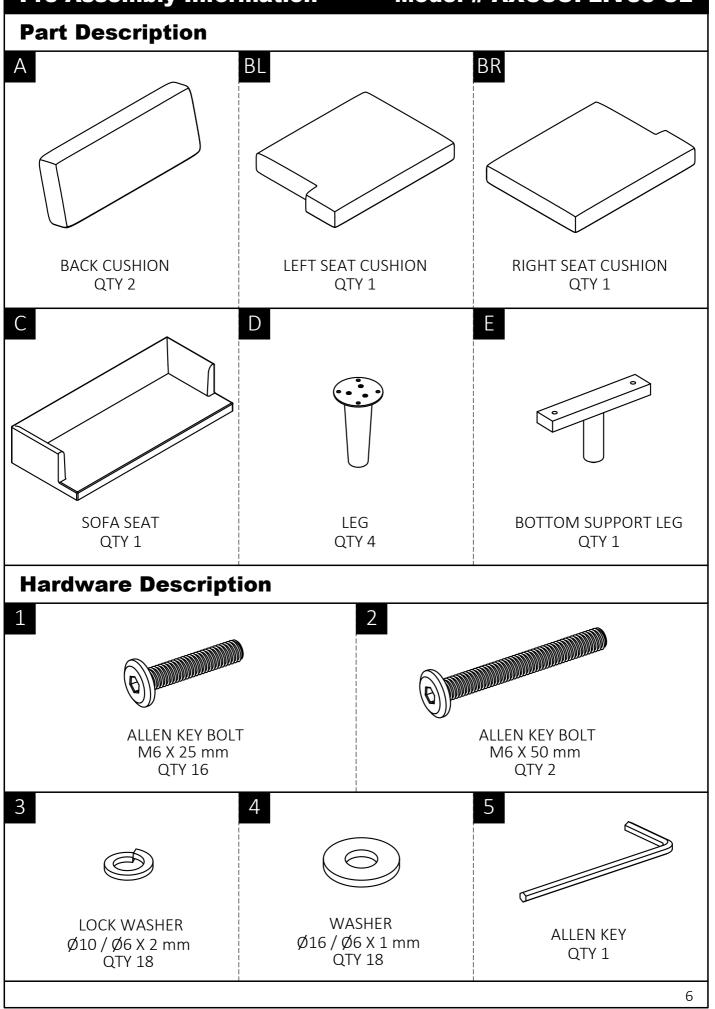

### **Pre-Assembly Information**

## Model # AXCSOFLIV83-CL

- 1. Attach Legs (D) to Sofa Seat (C) using Bolts (1), Lock Washers (3) and Washers (4) through guide holes.
- 2. Attach Bottom Support Leg (E) to Sofa Seat (C) using Bolts (2), Lock Washers (3) and Washers (4) through guide holes.
- 3. Use Allen Key (5) to tighten Bolts. Do not over-tighten.