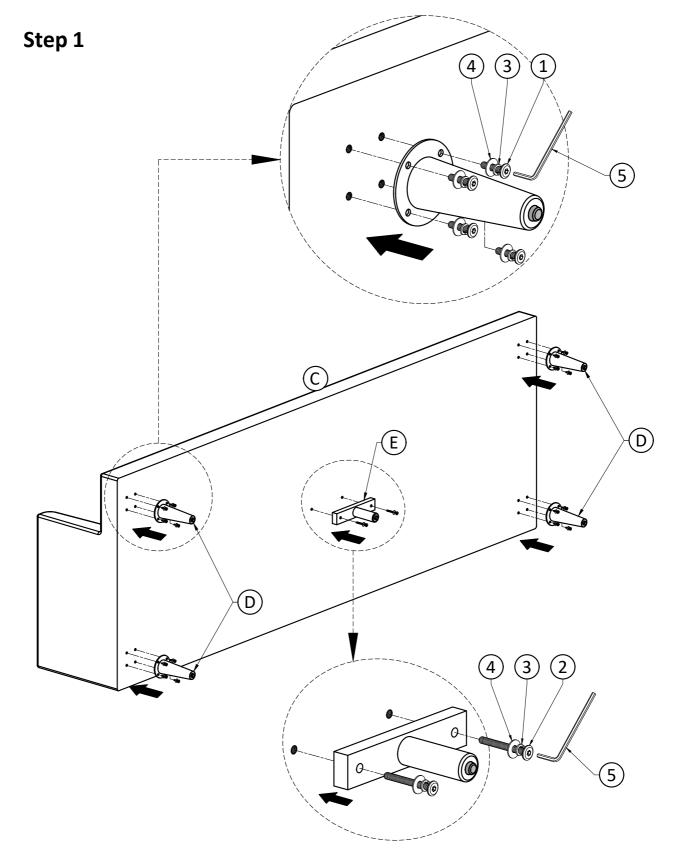

## Model # AXCSOFLIV83-CL

- 1. Attach Legs (D) to Sofa Seat (C) using Bolts (1), Lock Washers (3) and Washers (4) through guide holes.
- 2. Attach Bottom Support Leg (E) to Sofa Seat (C) using Bolts (2), Lock Washers (3) and Washers (4) through guide holes.
- 3. Use Allen Key (5) to tighten Bolts. Do not over-tighten.