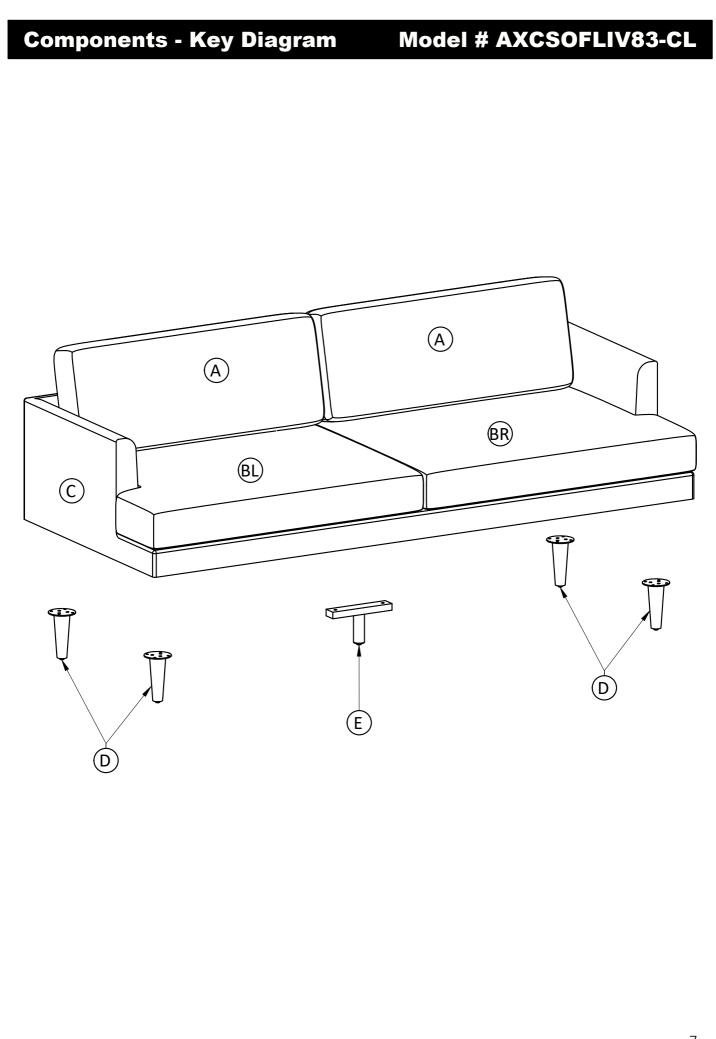

### Model # AXCSOFLIV83-CL

## Assembly

## Model # AXCSOFLIV83-CL

- 1. Attach Legs (D) to Sofa Seat (C) using Bolts (1), Lock Washers (3) and Washers (4) through guide holes.
- 2. Attach Bottom Support Leg (E) to Sofa Seat (C) using Bolts (2), Lock Washers (3) and Washers (4) through guide holes.
- 3. Use Allen Key (5) to tighten Bolts. Do not over-tighten.