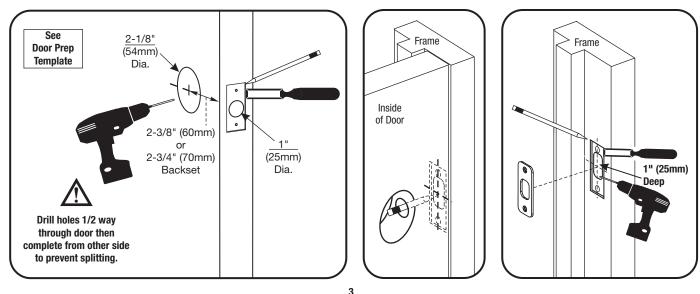

## Template

Before you begin, open door and remove your existing deadbolt.

Before you begin, double check your door prep measurements.

Before you begin, prepare door & frame. *Necessary only for new doors or adjusting existing prep.* 

through bolt appropriate for your door thickness. See Page 3.