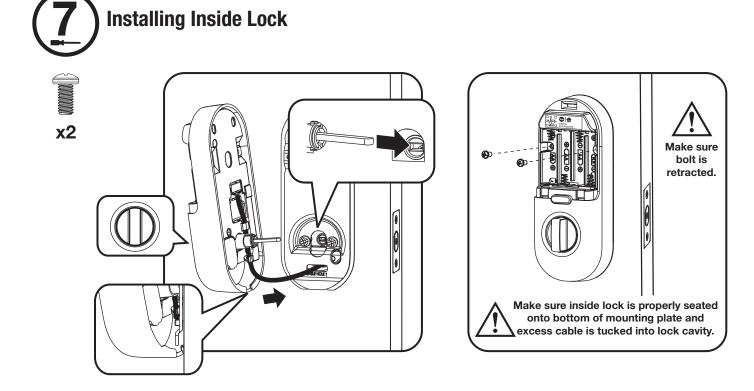

FAILURE TO FOLLOW THESE INSTRUCTIONS COULD RESULT IN DAMAGE TO THE PRODUCT AND VOID THE FACTORY WARRANTY

## Template





Before you begin, open door and remove your existing deadbolt.



Before you begin, double check your door prep measurements.



Before you begin, prepare door & frame. *Necessary only for new doors or adjusting existing prep.* 















through bolt appropriate for your door thickness. See Page 3.





# **Removing Battery Cover**















### **Programming Instructions**



### Touch Yale logo to wake lock.

You will be guided to set up the Master Passcode by following the audio instructions on the lock. Once installation is complete, download the Nest App to add the lock to your Nest account.

Additional passcodes and further programming can be done in the Nest app. Note that the Master Passcode may also need to be set within the app. Once the Nest x Yale Lock is paired with the Nest app, 20 passcodes will be available for use.

For written programming/troubleshooting instructions and instructions in other languages, visit www.ShopYaleHome.com/NestYaleLock/Info

#### Yale Locks & Hardware

Product Support Tel: 1-855-213-5841 • www.yalehome.com

Yale Locks & Hardware is a division of Yale Security Inc., an ASSA ABLO