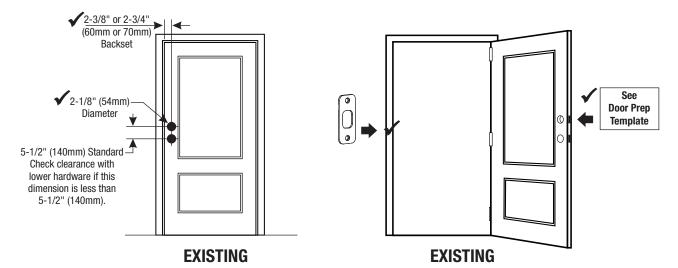

## Template

Before you begin, open door and remove your existing deadbolt.

Before you begin, double check your door prep measurements.

Before you begin, prepare door & frame. *Necessary only for new doors or adjusting existing prep.* 