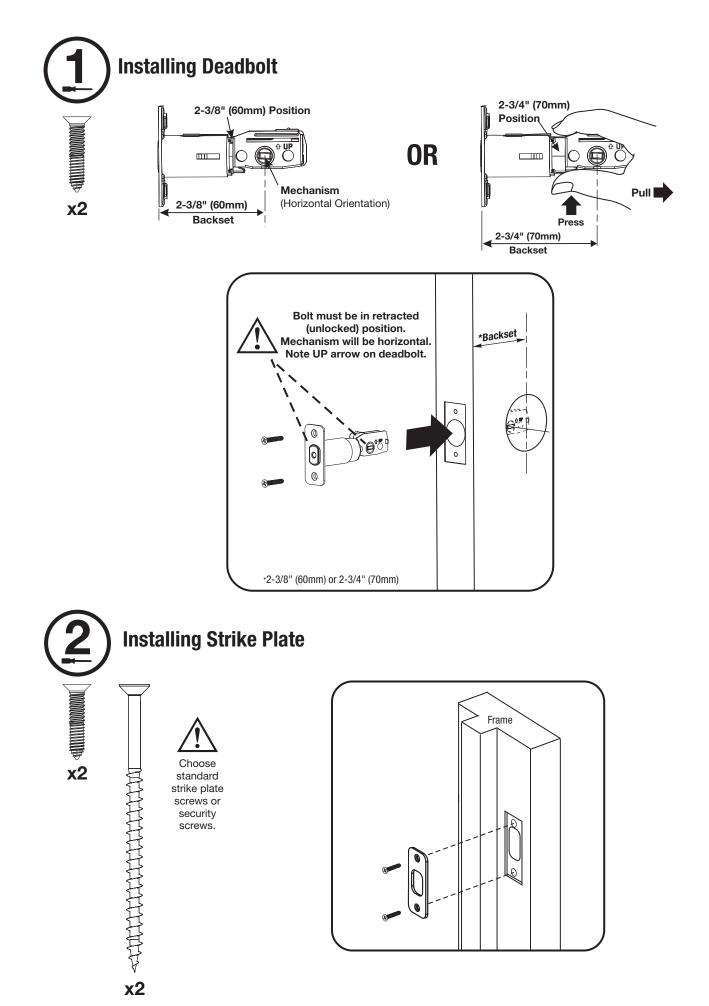

## Template

Before you begin, open door and remove your existing deadbolt.

Before you begin, double check your door prep measurements.

Before you begin, prepare door & frame. *Necessary only for new doors or adjusting existing prep.* 