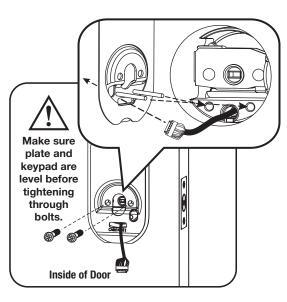

FAILURE TO FOLLOW THESE INSTRUCTIONS COULD RESULT IN DAMAGE TO THE PRODUCT AND VOID THE FACTORY WARRANTY

## Template





Before you begin, open door and remove your existing deadbolt.



Before you begin, double check your door prep measurements.



Before you begin, prepare door & frame. *Necessary only for new doors or adjusting existing prep.* 















through bolt appropriate for your door thickness. See Page 3.





# **Removing Battery Cover**















### **Programming Instructions**



### Touch Yale logo to wake lock.

You will be guided to set up the Master Passcode by following the audio instructions on the lock. Once installation is complete, download the Nest App to add the lock to your Nest account.

Additional passcodes and further programming can be done in the Nest app. Note that the Master Passcode may also need to be set within the app. Once the Nest x Yale Lock is paired with the Nest app, 20 passcodes will be available for use.

For written programming/troubleshooting instructions and instructions in other languages, visit www.ShopYaleHome.com/NestYaleLock/Info

#### Yale Locks & Hardware

Product Support Tel: