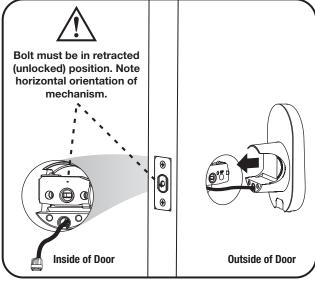

## Template

Before you begin, open door and remove your existing deadbolt.

Before you begin, double check your door prep measurements.

Before you begin, prepare door & frame. *Necessary only for new doors or adjusting existing prep.* 