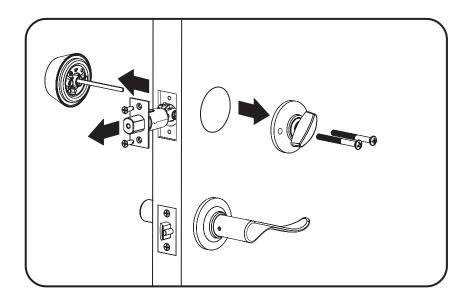

## Template

Before you begin, open door and remove your existing deadbolt.

Before you begin, double check your door prep measurements.

Before you begin, prepare door & frame. *Necessary only for new doors or adjusting existing prep.* 

# **Removing Battery Cover**