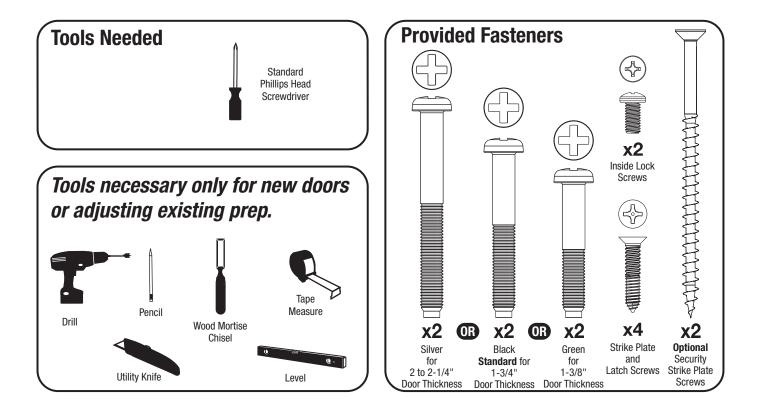

## Template

Before you begin, open door and remove your existing deadbolt.

Before you begin, double check your door prep measurements.

Before you begin, prepare door & frame. *Necessary only for new doors or adjusting existing prep.* 