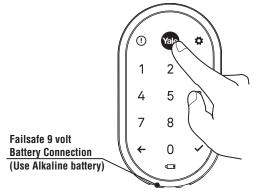

### Touch Yale logo to wake lock.

You will be guided to set up the Master Passcode by following the audio instructions on the lock. Once installation is complete, download the Nest App to add the lock to your Nest account.