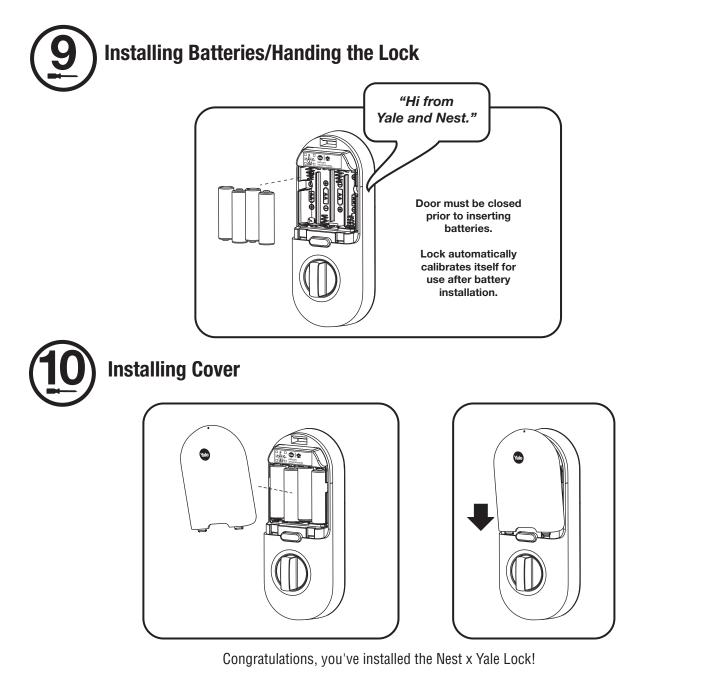

# **Removing Battery Cover**

### Touch Yale logo to wake lock.

You will be guided to set up the Master Passcode by following the audio instructions on the lock. Once installation is complete, download the Nest App to add the lock to your Nest account.