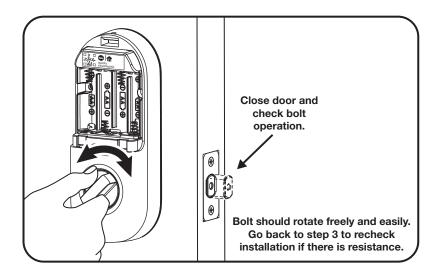

## Template

Before you begin, open door and remove your existing deadbolt.

Before you begin, double check your door prep measurements.

Before you begin, prepare door & frame. *Necessary only for new doors or adjusting existing prep.* 