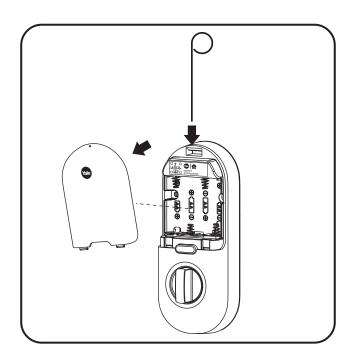

FAILURE TO FOLLOW THESE INSTRUCTIONS COULD RESULT IN DAMAGE TO THE PRODUCT AND VOID THE FACTORY WARRANTY

## Template





Before you begin, open door and remove your existing deadbolt.



Before you begin, double check your door prep measurements.



Before you begin, prepare door & frame. *Necessary only for new doors or adjusting existing prep.* 















through bolt appropriate for your door thickness. See Page 3.





# **Removing Battery Cover**















### **Programming Instructions**



### Touch Yale logo to wake lock.

You will be guided to set up the Master Passcode by following the audio instructions on the lock. Once installation is complete, download the Nest App to add the lock to your Nest account.

Additional passcodes and further programming can be done in the Nest app. Note that the Master Passcode may also need to be set within the app. Once the Nest x Yale Lock is paired with the Nest app, 20 passcodes will be available for use.

For written programming/troubleshooting instructions and instructions in other languages, visit www.ShopYaleHome.com/NestYaleLock/Info

#### Yale Locks & Hardware

Product Support Tel: 1-855-213-5841 • www.yalehome.com

Yale Locks & Hardware is a division of Yale Security Inc., an ASS