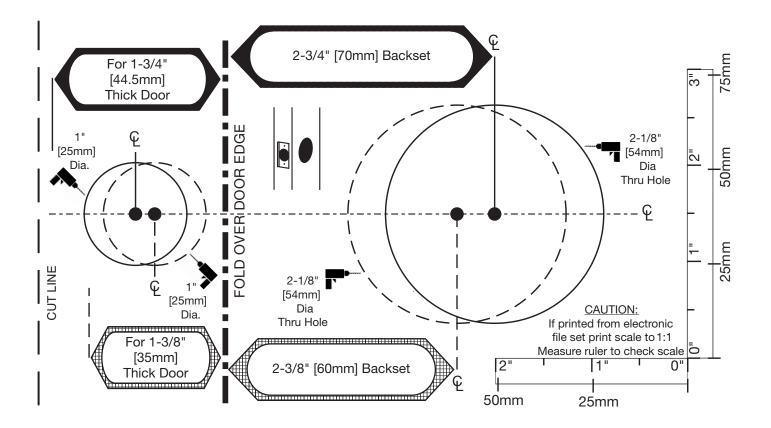

## Template

Before you begin, open door and remove your existing deadbolt.

Before you begin, double check your door prep measurements.

Before you begin, prepare door & frame. *Necessary only for new doors or adjusting existing prep.* 

through bolt appropriate for your door thickness. See Page 3.