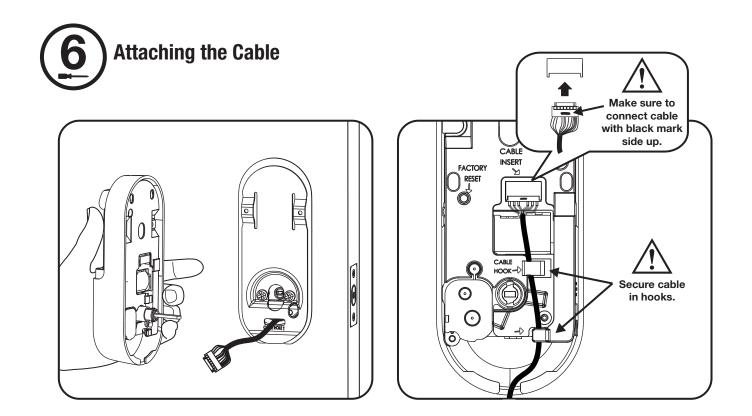

FAILURE TO FOLLOW THESE INSTRUCTIONS COULD RESULT IN DAMAGE TO THE PRODUCT AND VOID THE FACTORY WARRANTY

## Template





Before you begin, open door and remove your existing deadbolt.



Before you begin, double check your door prep measurements.



Before you begin, prepare door & frame. *Necessary only for new doors or adjusting existing prep.* 















through bolt appropriate for your door thickness. See Page 3.





# **Removing Battery Cover**















### **Programming Instructions**



### Touch Yale logo to wake lock.

You will be guided to set up the Master Passcode by following the audio instructions on the lock. Once installation is complete, download the Nest App to add the lock to your Nest account.

Additional passcodes and further programming can be done in the Nest app. Note that the Master Passcode may also need to be set within the app. Once the Nest x Yale Lock is paired with the Nest app, 20 passcodes will be available for use.

For written programming/troubleshooting instructions and instructions in other languages, visit www.ShopYaleHome.com/NestYaleLock/Info

#### Yale Locks & Hardware

Product Support Tel: 1-855-213-5841 • www.yalehome.com

Yale Locks & Hardware is a division of Yale Security Inc., an ASSA