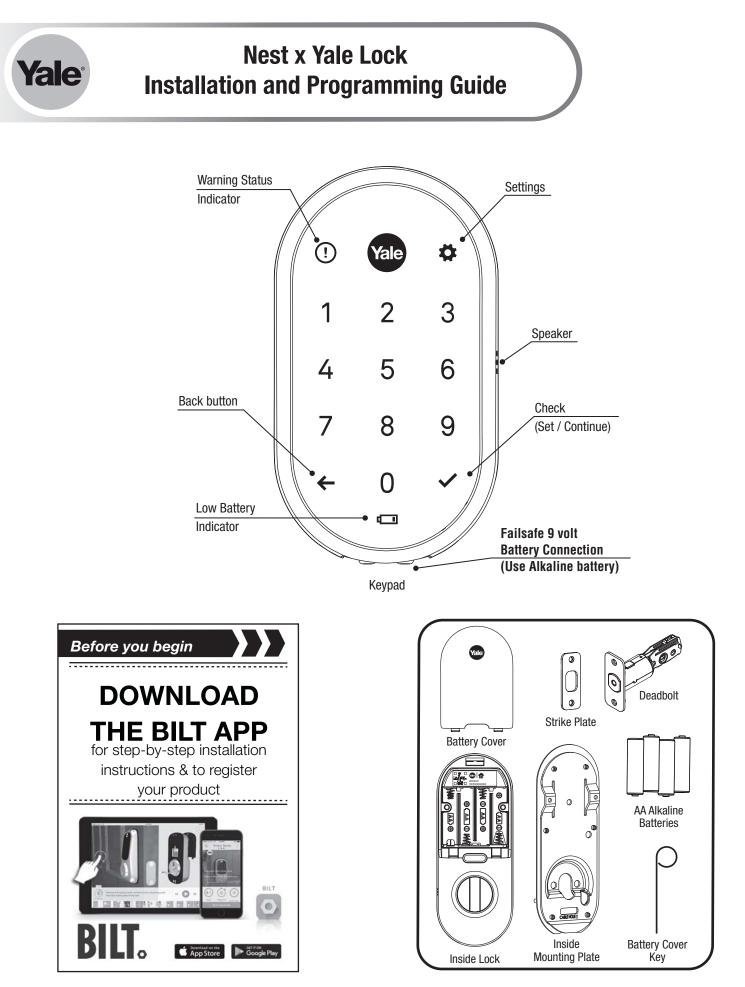

# **Removing Battery Cover**

### **Programming Instructions**

### Touch Yale logo to wake lock.

You will be guided to set up the Master Passcode by following the audio instructions on the lock. Once installation is complete, download the Nest App to add the lock to your Nest account.

Additional passcodes and further programming can be done in the Nest app. Note that the Master Passcode may also need to be set within the app. Once the Nest x Yale Lock is paired with the Nest app, 20 passcodes will be available for use.