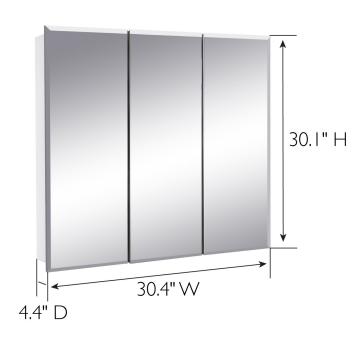

## **SPECIFICATIONS**

MATERIAL CONSTRUCTION: Wood

ASSEMBLY REQUIRED: No

TOOLS NEEDED FOR INSTALLATION: Screw, Screwdriver

ASSEMBLED DIMENSIONS:  $30.1" \text{ H} \times 30.4" \text{ L} \times 4.4" \text{ D}$ 