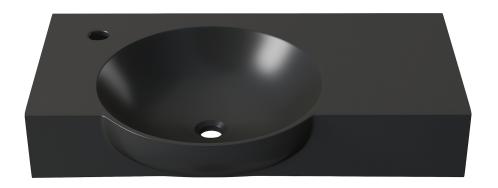

## Wall-Mount Sink SM-WS326MB

#### **COLORS & FINISHES:**

White: SM-WS326

■ Matte Black: SM-WS326MB