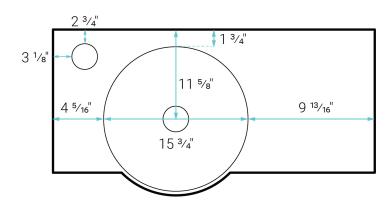

### SPECIFICATIONS:

N.W: 48.5 lb.

L: 29 <sup>15</sup>/<sub>16</sub>" x W: 17 <sup>3</sup>/<sub>4</sub>" x H: 5 <sup>1</sup>/<sub>8</sub>"

Inner Sink: L: 15 3/4" x W: 15 3/4" x H: 4 15/16"

Basin Depth: 4 15/16"