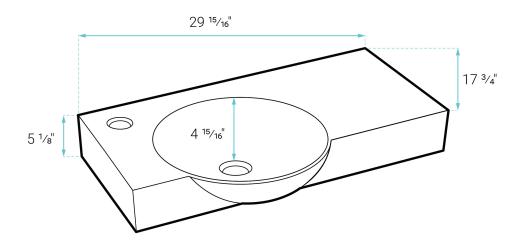

### SPECIFICATIONS:

N.W: 48.5 lb.

L: 29 <sup>15</sup>/<sub>16</sub>" x W: 17 <sup>3</sup>/<sub>4</sub>" x H: 5 <sup>1</sup>/<sub>8</sub>"

Inner Sink: L: 15 3/4" x W: 15 3/4" x H: 4 15/16"

Basin Depth: 4 15/16"