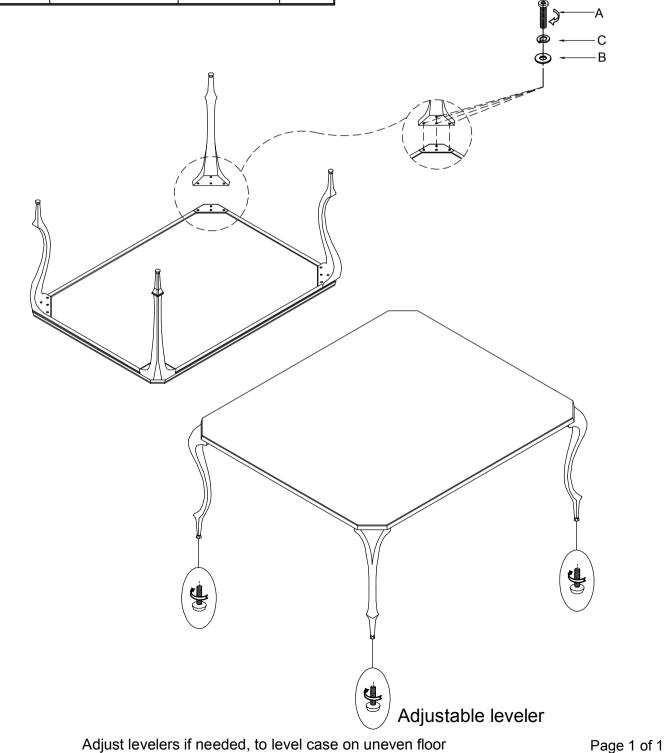

## HARDWARE PACK

## **PART LIST**

| NO. | DRAWING                                                                                                                                                                                                                                                                                                                                                                                                                                                                                                                                                                                                                                                                                                                                                                                                                                                                                                                                                                                                                                                                                                                                                                                                                                                                                                                                                                                                                                                                                                                                                                                                                                                                                                                                                                                                                                                                                                                                                                                                                                                                                                                        | DESCRIPTION    | SIZE      | QTY   |
|-----|--------------------------------------------------------------------------------------------------------------------------------------------------------------------------------------------------------------------------------------------------------------------------------------------------------------------------------------------------------------------------------------------------------------------------------------------------------------------------------------------------------------------------------------------------------------------------------------------------------------------------------------------------------------------------------------------------------------------------------------------------------------------------------------------------------------------------------------------------------------------------------------------------------------------------------------------------------------------------------------------------------------------------------------------------------------------------------------------------------------------------------------------------------------------------------------------------------------------------------------------------------------------------------------------------------------------------------------------------------------------------------------------------------------------------------------------------------------------------------------------------------------------------------------------------------------------------------------------------------------------------------------------------------------------------------------------------------------------------------------------------------------------------------------------------------------------------------------------------------------------------------------------------------------------------------------------------------------------------------------------------------------------------------------------------------------------------------------------------------------------------------|----------------|-----------|-------|
| Α   | (a) The state of t | Hexagonal Bolt | 1/4"×5/8" | 16pcs |
| В   |                                                                                                                                                                                                                                                                                                                                                                                                                                                                                                                                                                                                                                                                                                                                                                                                                                                                                                                                                                                                                                                                                                                                                                                                                                                                                                                                                                                                                                                                                                                                                                                                                                                                                                                                                                                                                                                                                                                                                                                                                                                                                                                                | Flat washer    | ½"×19×2   | 16pcs |
| С   | ٨                                                                                                                                                                                                                                                                                                                                                                                                                                                                                                                                                                                                                                                                                                                                                                                                                                                                                                                                                                                                                                                                                                                                                                                                                                                                                                                                                                                                                                                                                                                                                                                                                                                                                                                                                                                                                                                                                                                                                                                                                                                                                                                              | Lock washer    | ½"×12×3   | 16pcs |
| D   |                                                                                                                                                                                                                                                                                                                                                                                                                                                                                                                                                                                                                                                                                                                                                                                                                                                                                                                                                                                                                                                                                                                                                                                                                                                                                                                                                                                                                                                                                                                                                                                                                                                                                                                                                                                                                                                                                                                                                                                                                                                                                                                                | Allen key      | 4mm       | 1pc   |

| NO. | DRAWING | DESCRIPTION | QTY  |
|-----|---------|-------------|------|
| 1   |         | Table       | 1pc  |
| 2   | \$      | Leg         | 4pcs |