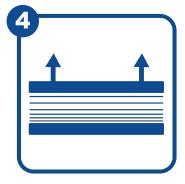

Cut the inner bag open at the longer end, making sure not to cut the mattress. Completely remove the mattress from the inner bag and lay on a flat surface.

Decompression will begin immediately. Do not use for 60 min to allow the mattress to properly decompress. It may take 48 hours to fully decompress.