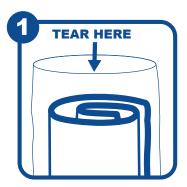

## DynaRest® Home Foam Mattress

Remove the inner compressed mattress from the outer plastic sleeve. Do not use sharp objects when removing the outer plastic sleeve.

Unroll the mattress. Find the longer plastic end of the inner bag.