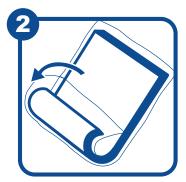

## DynaRest® Home Foam Mattress

Remove the inner compressed mattress from the outer plastic sleeve. Do not use sharp objects when removing the outer plastic sleeve.

Unroll the mattress. Find the longer plastic end of the inner bag.