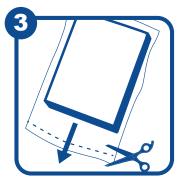

Cut the inner bag open at the longer end, making sure not to cut the mattress. Completely remove the mattress from the inner bag and lay on a flat surface.

Decompression will begin immediately. Do not use for 60 min to allow the mattress to properly decompress. It may take 48 hours to fully decompress.