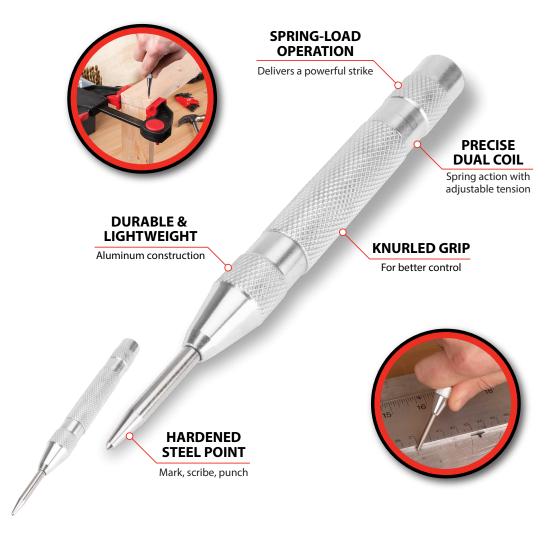

## 5 IN. UTILITY CENTER PUNCH

| Item # | Inner | Master | UPC          | Packaging |
|--------|-------|--------|--------------|-----------|
| W7551  | 6     | 48     | 039564146404 | Carded    |

- Heavy duty spring-loaded operation Precise dual coil spring action delivers a powerful strike with one hand operation (no hammer required)
- Use as an automatic center punch to mark, scribe, punch, and start drill, nail or screw holes, even to break glass
- and hardened steel point with adjustable tension
- Durable, lightweight aluminum construction with knurled grip
- 5 in. total length (125mm)